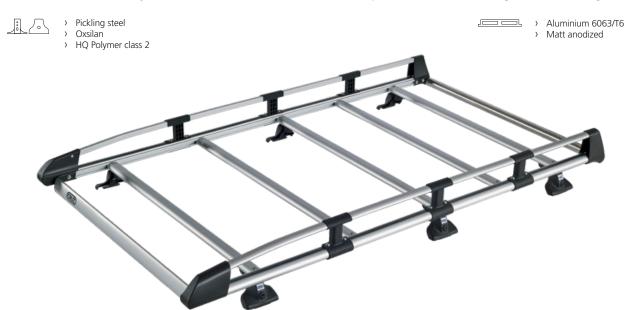

# Ergonomic roof rack made of matt anodized aluminium roof rack exclusively made of aluminium, with a compact, robust and ergonomic design