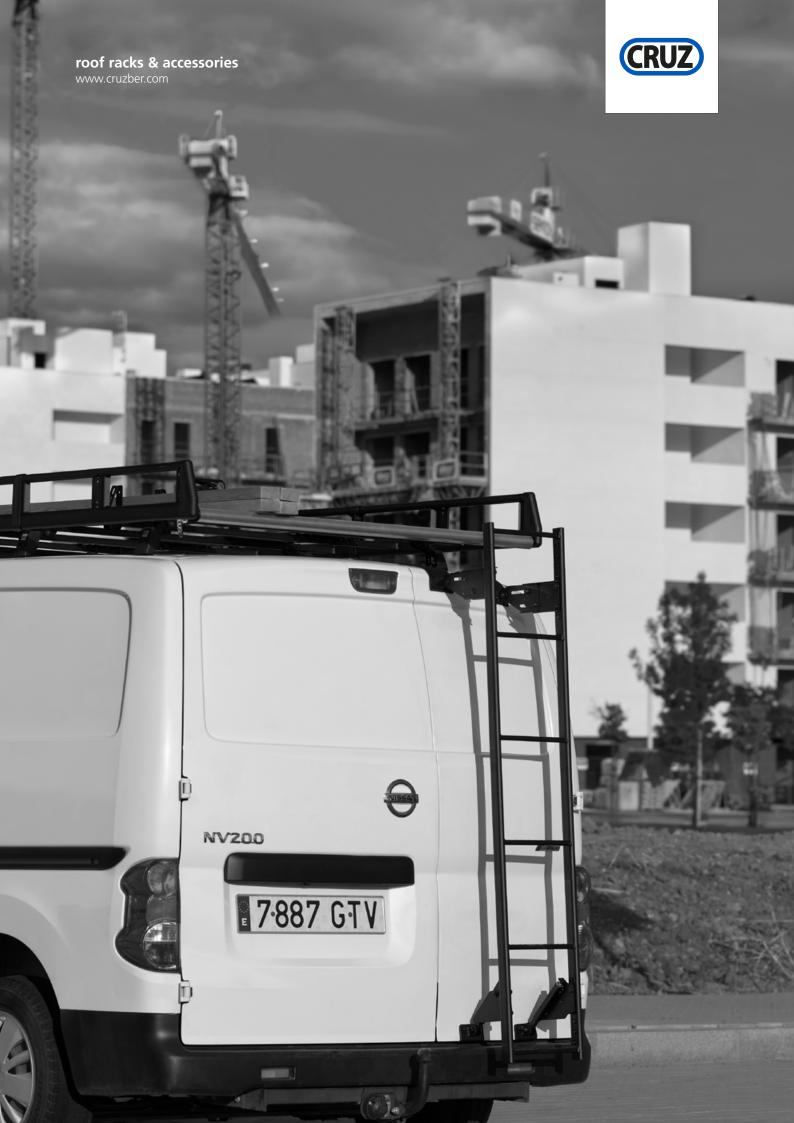

#### **CRUZBER SA**

company certification

ISO 9001 DIN ES ISO 9001:2015 TÜV N°: 12 100 53795 TMS

The Cruz rook rack and roof bar system is made to fit most commercial vans in the market, and designed to satisfy the demands of original equipment and company fleets.