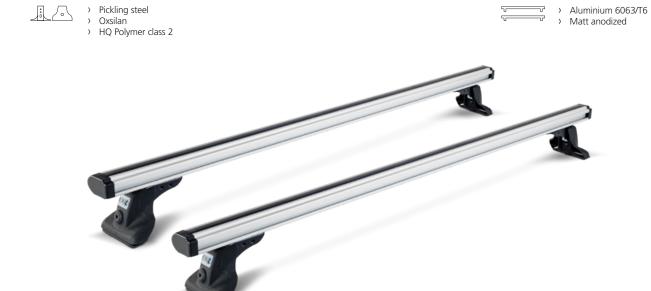

# Ergonomic roof rack made of matt anodized aluminium roof rack exclusively made of aluminium, with a compact, robust and ergonomic design