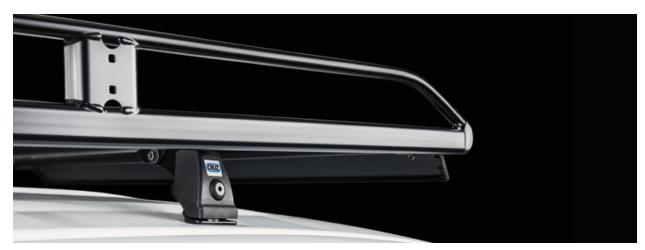

# Ergonomic roof rack made of matt anodized aluminium roof rack exclusively made of aluminium, with a compact, robust and ergonomic design