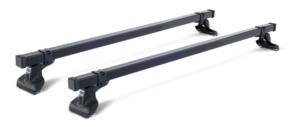

## Aluminium reinforced load carrier bars. 3-slot profile reinforced aluminum profile with three slots for easy mounting of accessories

Cruz 30x20

roof bars in galvanized steel, 30x20 mm reinforced profile

Cruz 35x35

roof bars in galvanized steel, 35x35 mm reinforced profile

Cruz Serie W