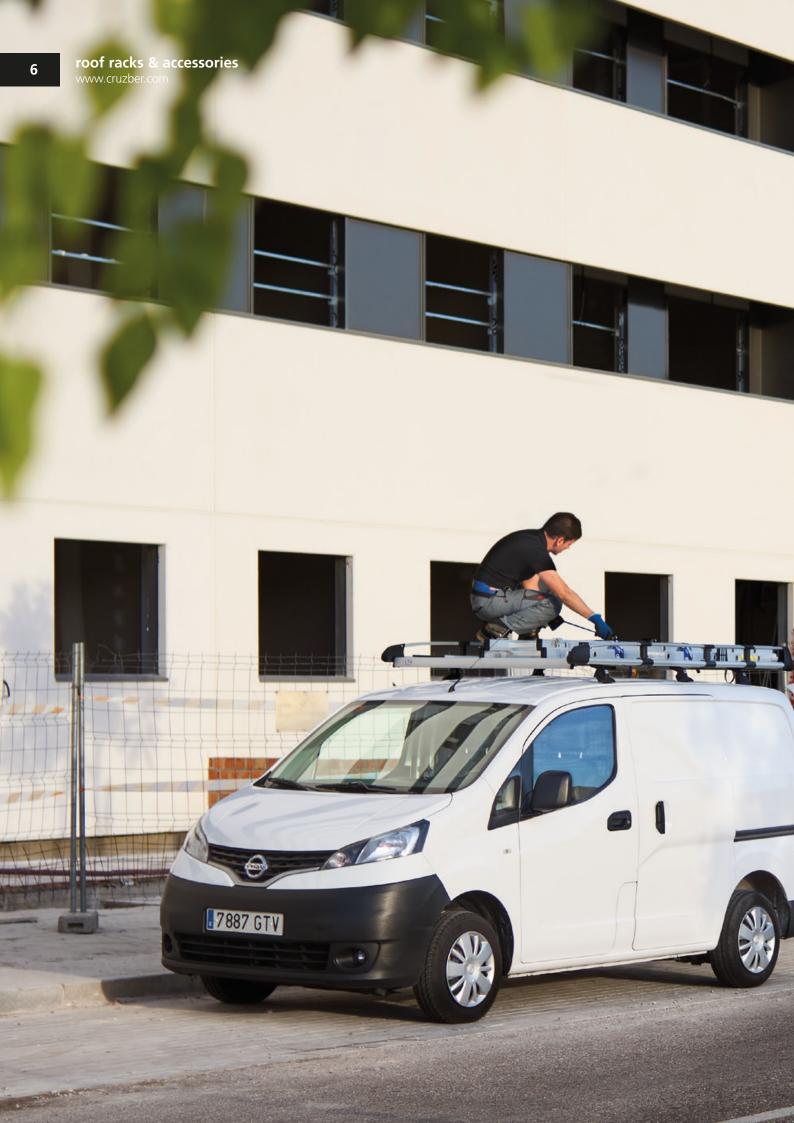

#### **CRUZBER SA**

company certification

ISO 9001 DIN ES ISO 9001:2015 TÜV N°: 12 100 53795 TMS

The Cruz rook rack and roof bar system is made to fit most commercial vans in the market, and designed to satisfy the demands of original equipment and company fleets.