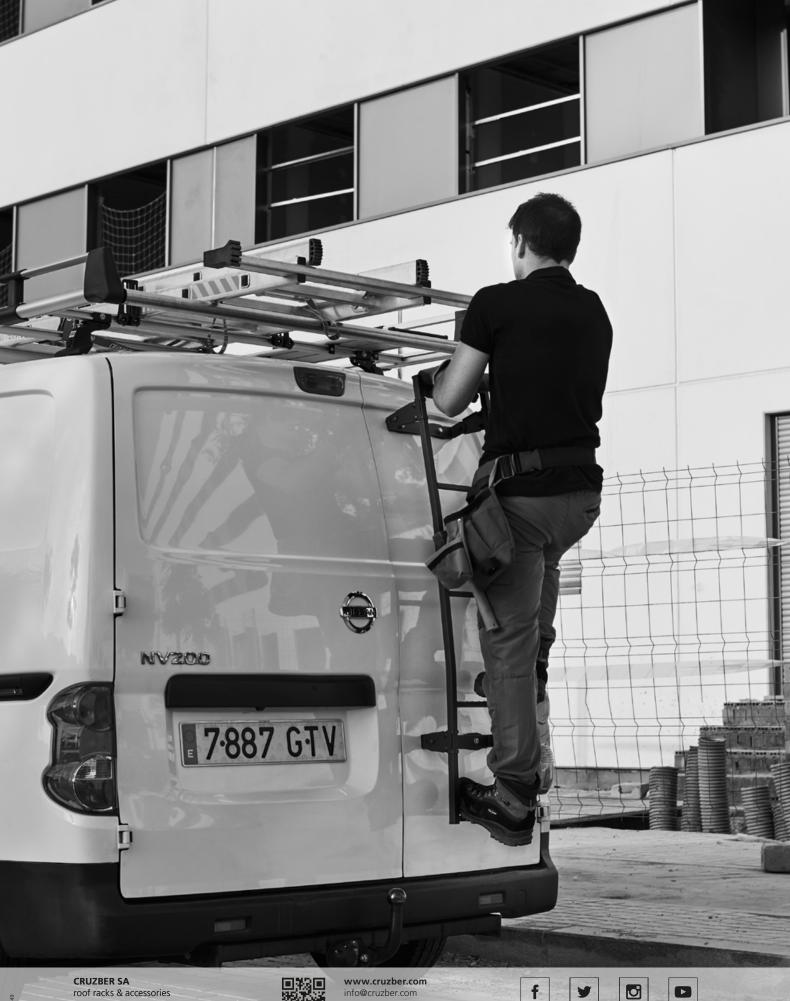

#### **CRUZBER SA**

company certification

ISO 9001 DIN ES ISO 9001:2015 TÜV N°: 12 100 53795 TMS

The Cruz rook rack and roof bar system is made to fit most commercial vans in the market, and designed to satisfy the demands of original equipment and company fleets.