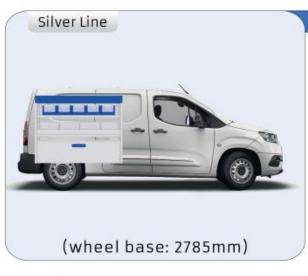

### **BERLINGO**

WHEEL BASE:2975mm

MODULES:

| WHEEL BASE:2/03111111 | 8-9   |
|-----------------------|-------|
| WHEEL BASE:2975mm     | 10-11 |
| XLD LINE:             |       |
| WHEEL BASE:2785mm     | 12    |