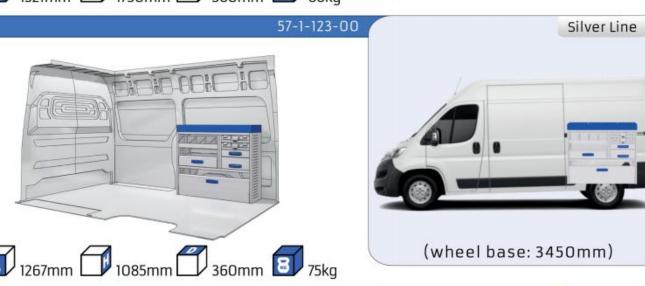

### **JUMPER**

MODULES:

| WHEEL BASE:3000mm       | 20-21 |
|-------------------------|-------|
| WHEEL BASE:3450mm       | 22-23 |
| WHEEL BASE:4035mm       | 24-25 |
| WHEEL BASE: 4035mm MAXI | 26-27 |