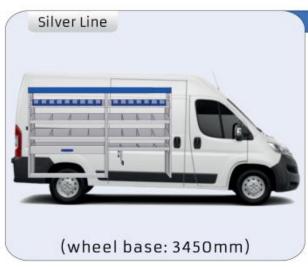

### **JUMPER**

MODULES:

| WHEEL BASE:3000mm       | 20-21 |
|-------------------------|-------|
| WHEEL BASE:3450mm       | 22-23 |
| WHEEL BASE:4035mm       | 24-25 |
| WHEEL BASE: 4035mm MAXI | 26-27 |