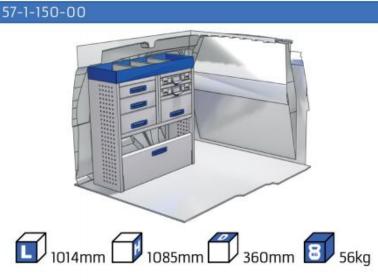

# NEMO

57-1-103-00

(wheel base: 2785mm)

57-1-106-00

1014mm 1085mm 360mm 60kg