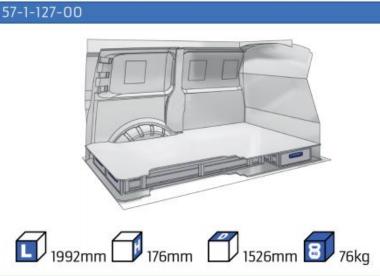

### **JUMPY**

MODULES:

| WHEEL BASE:2925mm | 14-15 |
|-------------------|-------|
| WHEEL BASE:3275mm | 16-17 |
| XLD LINE:         |       |
| WHEEL BASE:2925mm | 18    |
| WHEEL BASE:3275mm | 19    |