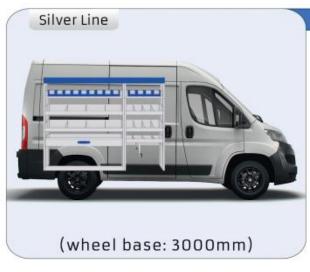

### **JUMPER**

MODULES:

| WHEEL BASE:3000mm       | 20-21 |
|-------------------------|-------|
| WHEEL BASE:3450mm       | 22-23 |
| WHEEL BASE:4035mm       | 24-25 |
| WHEEL BASE: 4035mm MAXI | 26-27 |