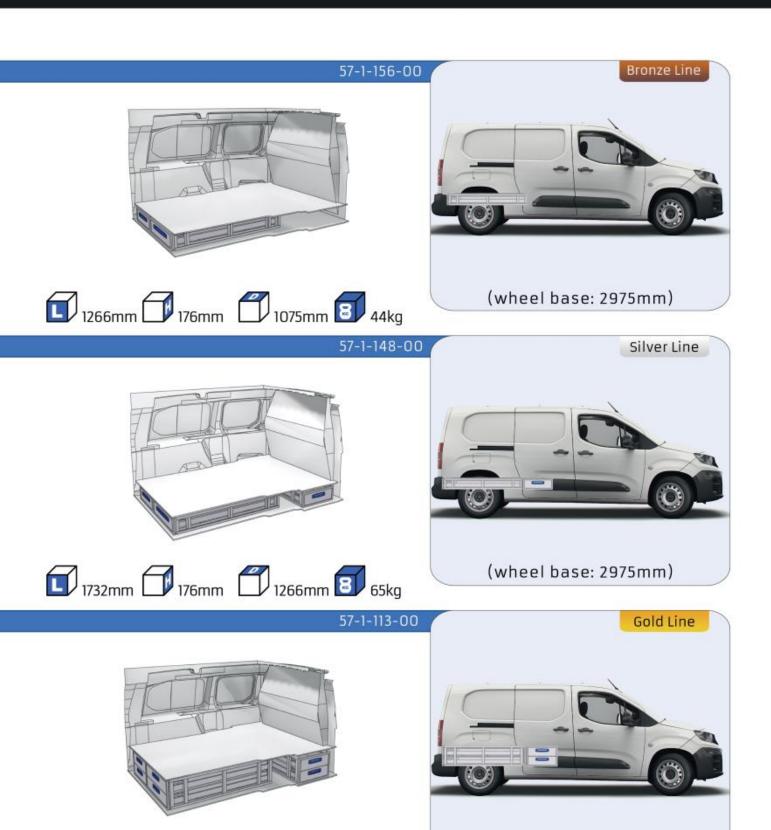

# BERLINGO

(wheel base: 2975mm)

57-1-155-00

1732mm 310mm 1266mm 120kg

# BERLINGO

(wheel base: 2975mm)

57-1-115-00

(wheel base: 3098mm)

57-1-142-00

Polychemstraat 14 6191NL Beek (Limburg) Netherlands Phone number: +31 (0)46 4374147