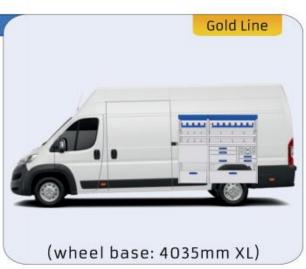

### **JUMPER**

MODULES:

| WHEEL BASE:3000mm       | 20-21 |
|-------------------------|-------|
| WHEEL BASE:3450mm       | 22-23 |
| WHEEL BASE:4035mm       | 24-25 |
| WHEEL BASE: 4035mm MAXI | 26-27 |