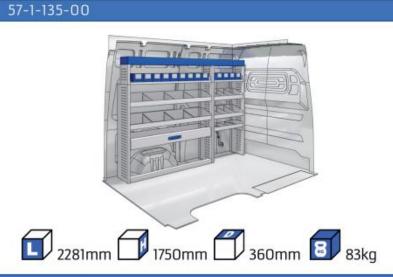

### **JUMPER**

MODULES:

| WHEEL BASE:3000mm       | 20-21 |
|-------------------------|-------|
| WHEEL BASE:3450mm       | 22-23 |
| WHEEL BASE:4035mm       | 24-25 |
| WHEEL BASE: 4035mm MAXI | 26-27 |