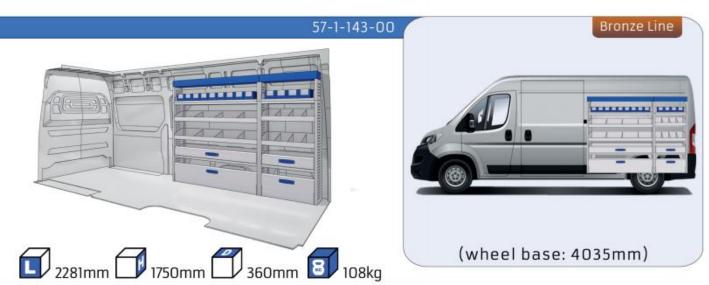

### **JUMPER**

MODULES:

| WHEEL BASE:3000mm       | 20-21 |
|-------------------------|-------|
| WHEEL BASE:3450mm       | 22-23 |
| WHEEL BASE:4035mm       | 24-25 |
| WHEEL BASE: 4035mm MAXI | 26-27 |