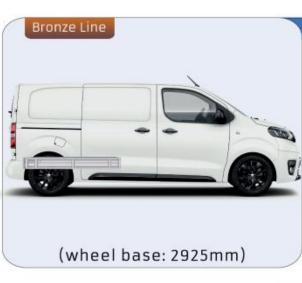

### **JUMPY**

MODULES:

| WHEEL BASE:2925mm | 14-15 |
|-------------------|-------|
| WHEEL BASE:3275mm | 16-17 |
| XLD LINE:         |       |
| WHEEL BASE:2925mm | 18    |
| WHEEL BASE:3275mm | 19    |