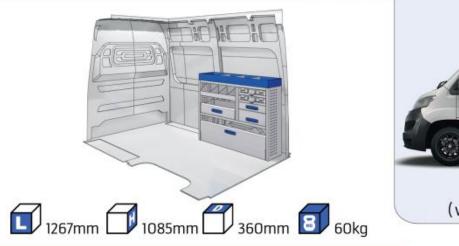

| WHEEL BASE:2925mm | 14-15 |
|-------------------|-------|
| WHEEL BASE:3275mm | 16-17 |
| XLD LINE:         |       |
| WHEEL BASE:2925mm | 18    |
| WHEEL BASE:3275mm | 19    |

### **JUMPER**

MODULES:

| WHEEL BASE:3000mm       | 20-21 |
|-------------------------|-------|
| WHEEL BASE:3450mm       | 22-23 |
| WHEEL BASE:4035mm       | 24-25 |
| WHEEL BASE: 4035mm MAXI | 26-27 |







13

# NEMO







57-1-103-00

































(wheel base: 2785mm)









57-1-106-00











1014mm 1085mm 360mm 60kg

# BERLINGO



(wheel base: 2975mm)







57-1-155-00











1732mm 310mm 1266mm 120kg

# BERLINGO



(wheel base: 2975mm)



57-1-115-00















































































(wheel base: 3098mm)

















































































57-1-142-00































Polychemstraat 14 6191NL Beek (Limburg) Netherlands Phone number: +31 (0)46 4374147