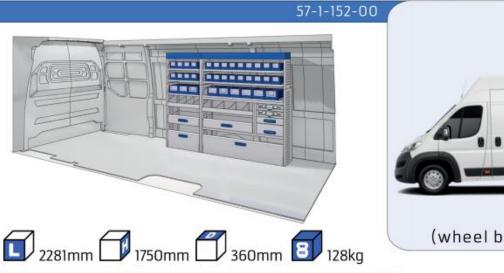

### **JUMPER**

MODULES:

| WHEEL BASE:3000mm       | 20-21 |
|-------------------------|-------|
| WHEEL BASE:3450mm       | 22-23 |
| WHEEL BASE:4035mm       | 24-25 |
| WHEEL BASE: 4035mm MAXI | 26-27 |