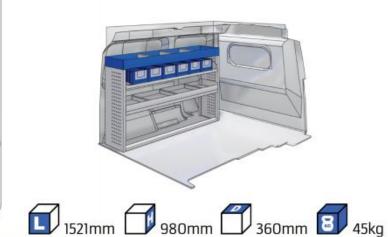

### **CONTENT LIST:**

### **NEMO**

MODULES: WHEEL BASE:2513mm 6-7

### **BERLINGO**

WHEEL BASE:2975mm

MODULES:

| WHEEL BASE:2/03111111 | 8-9   |
|-----------------------|-------|
| WHEEL BASE:2975mm     | 10-11 |
| XLD LINE:             |       |
| WHEEL BASE:2785mm     | 12    |

### **JUMPY**

MODULES:

| WHEEL BASE:2925mm | 14-15 |
|-------------------|-------|
| WHEEL BASE:3275mm | 16-17 |
| XLD LINE:         |       |
| WHEEL BASE:2925mm | 18    |
| WHEEL BASE:3275mm | 19    |

### **JUMPER**

MODULES:

| WHEEL BASE:3000mm       | 20-21 |
|-------------------------|-------|
| WHEEL BASE:3450mm       | 22-23 |
| WHEEL BASE:4035mm       | 24-25 |
| WHEEL BASE: 4035mm MAXI | 26-27 |







13

# NEMO







57-1-103-00

































(wheel base: 2785mm)









57-1-106-00











1014mm 1085mm 360mm 60kg

# BERLINGO



(wheel base: 2975mm)







57-1-155-00











1732mm 310mm 1266mm 120kg

# BERLINGO



(wheel base: 2975mm)



57-1-115-00















































































(wheel base: 3098mm)

















































































57-1-142-00































Polychemstraat 14 6191NL Beek (Limburg) Netherlands Phone number: +31 (0)46 4374147