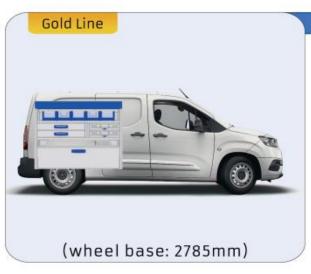

### **BERLINGO**

WHEEL BASE:2975mm

MODULES:

| WHEEL BASE:2/03111111 | 8-9   |
|-----------------------|-------|
| WHEEL BASE:2975mm     | 10-11 |
| XLD LINE:             |       |
| WHEEL BASE:2785mm     | 12    |