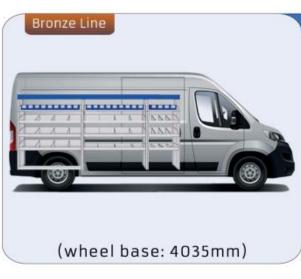

### **JUMPER**

MODULES:

| WHEEL BASE:3000mm       | 20-21 |
|-------------------------|-------|
| WHEEL BASE:3450mm       | 22-23 |
| WHEEL BASE:4035mm       | 24-25 |
| WHEEL BASE: 4035mm MAXI | 26-27 |