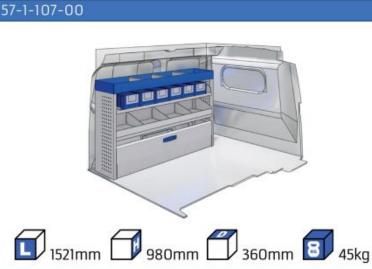

LIST:**

### **NEMO**

MODULES: WHEEL BASE:2513mm 6-7

### **BERLINGO**

WHEEL BASE:2975mm

MODULES:

| WHEEL BASE:2/03111111 | 8-9   |
|-----------------------|-------|
| WHEEL BASE:2975mm     | 10-11 |
| XLD LINE:             |       |
| WHEEL BASE:2785mm     | 12    |

### **JUMPY**

MODULES:

| WHEEL BASE:2925mm | 14-15 |
|-------------------|-------|
| WHEEL BASE:3275mm | 16-17 |
| XLD LINE:         |       |
| WHEEL BASE:2925mm | 18    |
| WHEEL BASE:3275mm | 19    |

### **JUMPER**

MODULES:

| WHEEL BASE:3000mm       | 20-21 |
|-------------------------|-------|
| WHEEL BASE:3450mm       | 22-23 |
| WHEEL BASE:4035mm       | 24-25 |
| WHEEL BASE: 4035mm MAXI | 26-27 |







13

# NEMO







57-1-103-00

































(wheel base: 2785mm)









57-1-106-00











1014mm 1085mm 360mm 60kg

# BERLINGO



(wheel base: 2975mm)







57-1-155-00











1732mm 310mm 1266mm 120kg

# BERLINGO



(wheel base: 2975mm)



57-1-115-00















































































(wheel base: 3098mm)

















































































57-1-142-00































Polychemstraat 14 6191NL Beek (Limburg) Netherlands Phone number: +31 (0)46 4374147