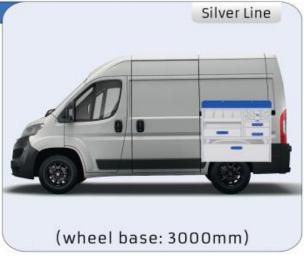

WHEEL BASE:2925mm | 14-15 |
|-------------------|-------|
| WHEEL BASE:3275mm | 16-17 |
| XLD LINE:         |       |
| WHEEL BASE:2925mm | 18    |
| WHEEL BASE:3275mm | 19    |

### **JUMPER**

MODULES:

| WHEEL BASE:3000mm       | 20-21 |
|-------------------------|-------|
| WHEEL BASE:3450mm       | 22-23 |
| WHEEL BASE:4035mm       | 24-25 |
| WHEEL BASE: 4035mm MAXI | 26-27 |







13

# NEMO







57-1-103-00

































(wheel base: 2785mm)









57-1-106-00











1014mm 1085mm 360mm 60kg

# BERLINGO



(wheel base: 2975mm)







57-1-155-00











1732mm 310mm 1266mm 120kg

# BERLINGO



(wheel base: 2975mm)



57-1-115-00















































































(wheel base: 3098mm)

















































































57-1-142-00































Polychemstraat 14 6191NL Beek (Limburg) Netherlands Phone number: +31 (0)46 4374147