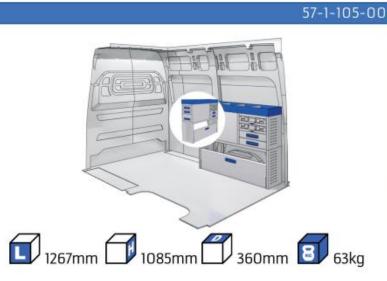

HEEL BASE:2925mm | 14-15 |
|-------------------|-------|
| WHEEL BASE:3275mm | 16-17 |
| XLD LINE:         |       |
| WHEEL BASE:2925mm | 18    |
| WHEEL BASE:3275mm | 19    |

### **JUMPER**

MODULES:

| WHEEL BASE:3000mm       | 20-21 |
|-------------------------|-------|
| WHEEL BASE:3450mm       | 22-23 |
| WHEEL BASE:4035mm       | 24-25 |
| WHEEL BASE: 4035mm MAXI | 26-27 |







13

# NEMO







57-1-103-00

































(wheel base: 2785mm)









57-1-106-00











1014mm 1085mm 360mm 60kg

# BERLINGO



(wheel base: 2975mm)







57-1-155-00











1732mm 310mm 1266mm 120kg

# BERLINGO



(wheel base: 2975mm)



57-1-115-00















































































(wheel base: 3098mm)

















































































57-1-142-00































Polychemstraat 14 6191NL Beek (Limburg) Netherlands Phone number: +31 (0)46 4374147