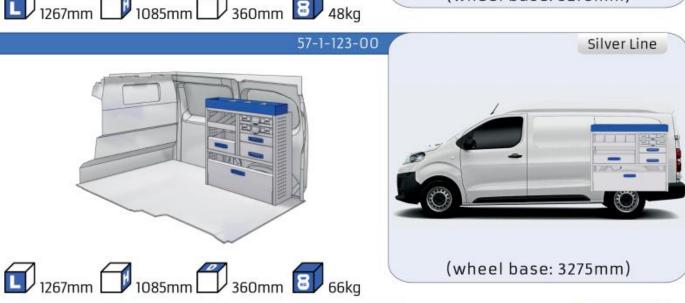

### **JUMPY**

MODULES:

| WHEEL BASE:2925mm | 14-15 |
|-------------------|-------|
| WHEEL BASE:3275mm | 16-17 |
| XLD LINE:         |       |
| WHEEL BASE:2925mm | 18    |
| WHEEL BASE:3275mm | 19    |