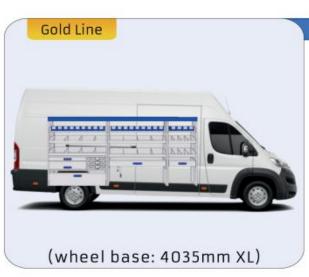

### **JUMPER**

MODULES:

| WHEEL BASE:3000mm       | 20-21 |
|-------------------------|-------|
| WHEEL BASE:3450mm       | 22-23 |
| WHEEL BASE:4035mm       | 24-25 |
| WHEEL BASE: 4035mm MAXI | 26-27 |