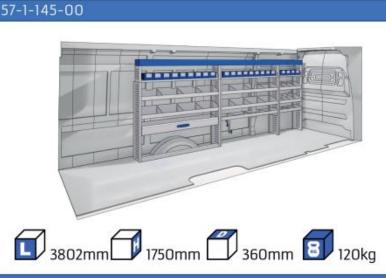

### **JUMPER**

MODULES:

| WHEEL BASE:3000mm       | 20-21 |
|-------------------------|-------|
| WHEEL BASE:3450mm       | 22-23 |
| WHEEL BASE:4035mm       | 24-25 |
| WHEEL BASE: 4035mm MAXI | 26-27 |