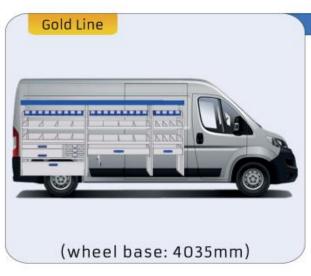

### **JUMPER**

MODULES:

| WHEEL BASE:3000mm       | 20-21 |
|-------------------------|-------|
| WHEEL BASE:3450mm       | 22-23 |
| WHEEL BASE:4035mm       | 24-25 |
| WHEEL BASE: 4035mm MAXI | 26-27 |