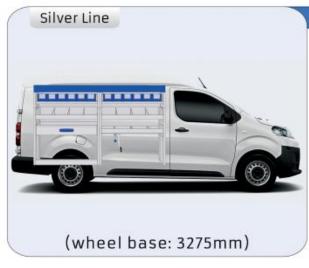

### **JUMPY**

MODULES:

| WHEEL BASE:2925mm | 14-15 |
|-------------------|-------|
| WHEEL BASE:3275mm | 16-17 |
| XLD LINE:         |       |
| WHEEL BASE:2925mm | 18    |
| WHEEL BASE:3275mm | 19    |