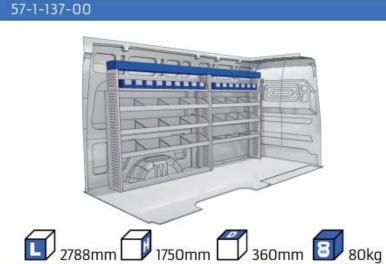

E:2925mm | 14-15 |
|-------------------|-------|
| WHEEL BASE:3275mm | 16-17 |
| XLD LINE:         |       |
| WHEEL BASE:2925mm | 18    |
| WHEEL BASE:3275mm | 19    |

### **JUMPER**

MODULES:

| WHEEL BASE:3000mm       | 20-21 |
|-------------------------|-------|
| WHEEL BASE:3450mm       | 22-23 |
| WHEEL BASE:4035mm       | 24-25 |
| WHEEL BASE: 4035mm MAXI | 26-27 |







13

# NEMO







57-1-103-00

































(wheel base: 2785mm)









57-1-106-00











1014mm 1085mm 360mm 60kg

# BERLINGO



(wheel base: 2975mm)







57-1-155-00











1732mm 310mm 1266mm 120kg

# BERLINGO



(wheel base: 2975mm)



57-1-115-00















































































(wheel base: 3098mm)

















































































57-1-142-00































Polychemstraat 14 6191NL Beek (Limburg) Netherlands Phone number: +31 (0)46 4374147