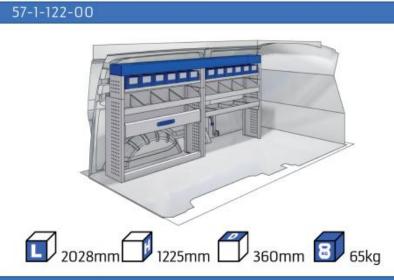

### **JUMPY**

MODULES:

| WHEEL BASE:2925mm | 14-15 |
|-------------------|-------|
| WHEEL BASE:3275mm | 16-17 |
| XLD LINE:         |       |
| WHEEL BASE:2925mm | 18    |
| WHEEL BASE:3275mm | 19    |