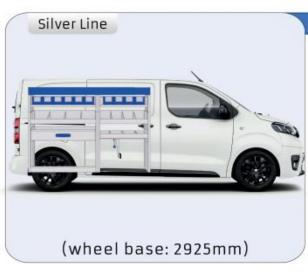

### **JUMPY**

MODULES:

| WHEEL BASE:2925mm | 14-15 |
|-------------------|-------|
| WHEEL BASE:3275mm | 16-17 |
| XLD LINE:         |       |
| WHEEL BASE:2925mm | 18    |
| WHEEL BASE:3275mm | 19    |