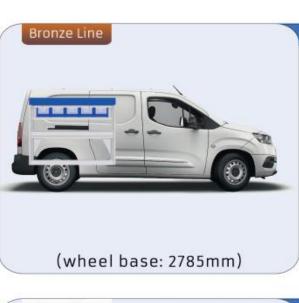

### **BERLINGO**

WHEEL BASE:2975mm

MODULES:

| WHEEL BASE:2/03111111 | 8-9   |
|-----------------------|-------|
| WHEEL BASE:2975mm     | 10-11 |
| XLD LINE:             |       |
| WHEEL BASE:2785mm     | 12    |