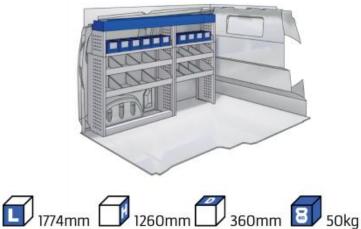

### **JUMPY**

MODULES:

| WHEEL BASE:2925mm | 14-15 |
|-------------------|-------|
| WHEEL BASE:3275mm | 16-17 |
| XLD LINE:         |       |
| WHEEL BASE:2925mm | 18    |
| WHEEL BASE:3275mm | 19    |