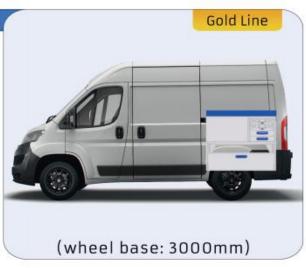

### **JUMPER**

MODULES:

| WHEEL BASE:3000mm       | 20-21 |
|-------------------------|-------|
| WHEEL BASE:3450mm       | 22-23 |
| WHEEL BASE:4035mm       | 24-25 |
| WHEEL BASE: 4035mm MAXI | 26-27 |