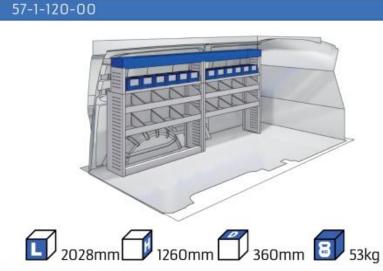

### **JUMPY**

MODULES:

| WHEEL BASE:2925mm | 14-15 |
|-------------------|-------|
| WHEEL BASE:3275mm | 16-17 |
| XLD LINE:         |       |
| WHEEL BASE:2925mm | 18    |
| WHEEL BASE:3275mm | 19    |