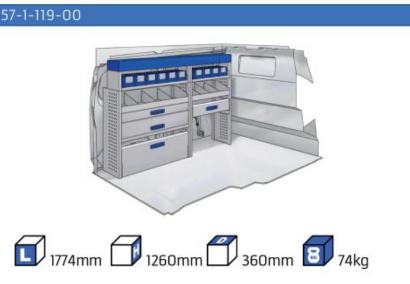

### **JUMPY**

MODULES:

| WHEEL BASE:2925mm | 14-15 |
|-------------------|-------|
| WHEEL BASE:3275mm | 16-17 |
| XLD LINE:         |       |
| WHEEL BASE:2925mm | 18    |
| WHEEL BASE:3275mm | 19    |