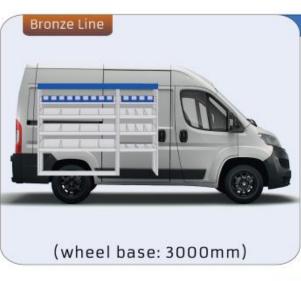

### **JUMPER**

MODULES:

| WHEEL BASE:3000mm       | 20-21 |
|-------------------------|-------|
| WHEEL BASE:3450mm       | 22-23 |
| WHEEL BASE:4035mm       | 24-25 |
| WHEEL BASE: 4035mm MAXI | 26-27 |