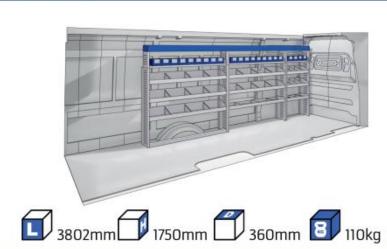

### **JUMPER**

MODULES:

| WHEEL BASE:3000mm       | 20-21 |
|-------------------------|-------|
| WHEEL BASE:3450mm       | 22-23 |
| WHEEL BASE:4035mm       | 24-25 |
| WHEEL BASE: 4035mm MAXI | 26-27 |