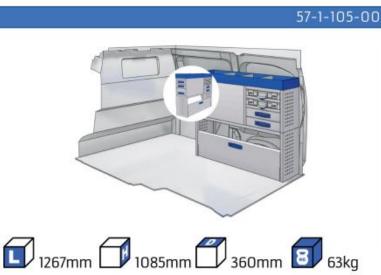

### **JUMPY**

MODULES:

| WHEEL BASE:2925mm | 14-15 |
|-------------------|-------|
| WHEEL BASE:3275mm | 16-17 |
| XLD LINE:         |       |
| WHEEL BASE:2925mm | 18    |
| WHEEL BASE:3275mm | 19    |