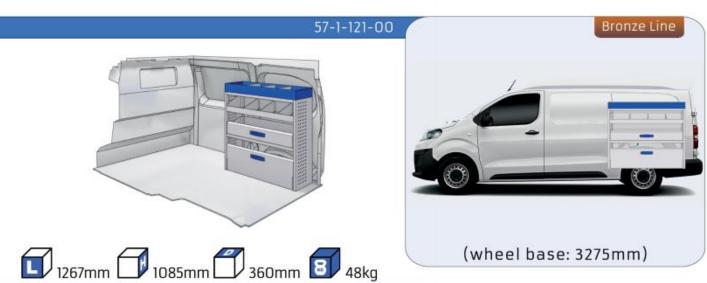

### **JUMPY**

MODULES:

| WHEEL BASE:2925mm | 14-15 |
|-------------------|-------|
| WHEEL BASE:3275mm | 16-17 |
| XLD LINE:         |       |
| WHEEL BASE:2925mm | 18    |
| WHEEL BASE:3275mm | 19    |