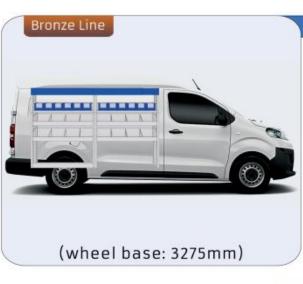

### **JUMPY**

MODULES:

| WHEEL BASE:2925mm | 14-15 |
|-------------------|-------|
| WHEEL BASE:3275mm | 16-17 |
| XLD LINE:         |       |
| WHEEL BASE:2925mm | 18    |
| WHEEL BASE:3275mm | 19    |