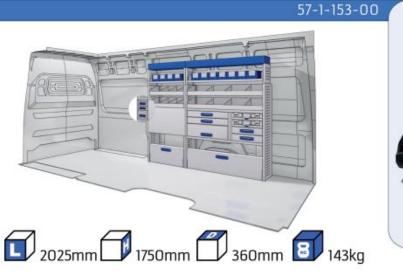

### **JUMPER**

MODULES:

| WHEEL BASE:3000mm       | 20-21 |
|-------------------------|-------|
| WHEEL BASE:3450mm       | 22-23 |
| WHEEL BASE:4035mm       | 24-25 |
| WHEEL BASE: 4035mm MAXI | 26-27 |