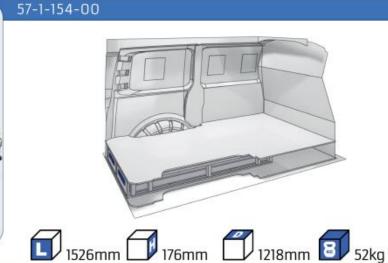

### **JUMPY**

MODULES:

| WHEEL BASE:2925mm | 14-15 |
|-------------------|-------|
| WHEEL BASE:3275mm | 16-17 |
| XLD LINE:         |       |
| WHEEL BASE:2925mm | 18    |
| WHEEL BASE:3275mm | 19    |