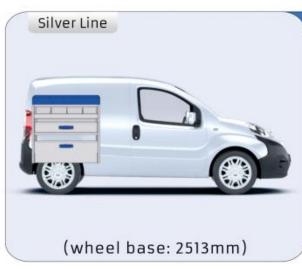

TIME SAVING

PERSONALIZED PROJECT

GREAT TESTS RESULTS





### **CONTENT LIST:**

### **NEMO**

MODULES: WHEEL BASE:2513mm 6-7

### **BERLINGO**

WHEEL BASE:2975mm

MODULES:

| WHEEL BASE:2/03111111 | 8-9   |
|-----------------------|-------|
| WHEEL BASE:2975mm     | 10-11 |
| XLD LINE:             |       |
| WHEEL BASE:2785mm     | 12    |

### **JUMPY**

MODULES:

| WHEEL BASE:2925mm | 14-15 |
|-------------------|-------|
| WHEEL BASE:3275mm | 16-17 |
| XLD LINE:         |       |
| WHEEL BASE:2925mm | 18    |
| WHEEL BASE:3275mm | 19    |

### **JUMPER**

MODULES:

| WHEEL BASE:3000mm       | 20-21 |
|-------------------------|-------|
| WHEEL BASE:3450mm       | 22-23 |
| WHEEL BASE:4035mm       | 24-25 |
| WHEEL BASE: 4035mm MAXI | 26-27 |







13

# NEMO







57-1-103-00

































(wheel base: 2785mm)









57-1-106-00











1014mm 1085mm 360mm 60kg

# BERLINGO



(wheel base: 2975mm)







57-1-155-00











1732mm 310mm 1266mm 120kg

# BERLINGO



(wheel base: 2975mm)



57-1-115-00















































































(wheel base: 3098mm)

















































































57-1-142-00































Polychemstraat 14 6191NL Beek (Limburg) Netherlands Phone number: +31 (0)46 4374147