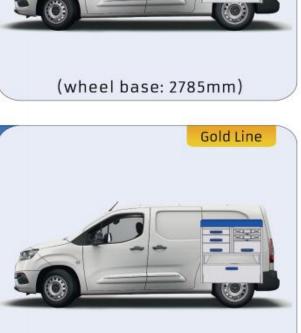

# NEMO

57-1-103-00

(wheel base: 2785mm)

57-1-106-00

1014mm 1085mm 360mm 60kg