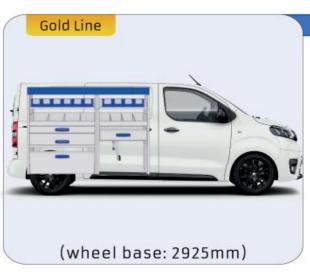

### **JUMPY**

MODULES:

| WHEEL BASE:2925mm | 14-15 |
|-------------------|-------|
| WHEEL BASE:3275mm | 16-17 |
| XLD LINE:         |       |
| WHEEL BASE:2925mm | 18    |
| WHEEL BASE:3275mm | 19    |