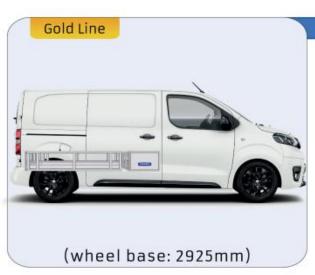

### **JUMPY**

MODULES:

| WHEEL BASE:2925mm | 14-15 |
|-------------------|-------|
| WHEEL BASE:3275mm | 16-17 |
| XLD LINE:         |       |
| WHEEL BASE:2925mm | 18    |
| WHEEL BASE:3275mm | 19    |