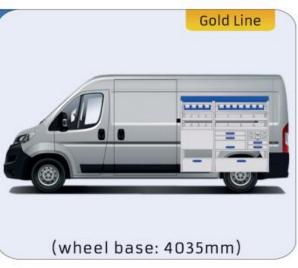

### **JUMPER**

MODULES:

| WHEEL BASE:3000mm       | 20-21 |
|-------------------------|-------|
| WHEEL BASE:3450mm       | 22-23 |
| WHEEL BASE:4035mm       | 24-25 |
| WHEEL BASE: 4035mm MAXI | 26-27 |