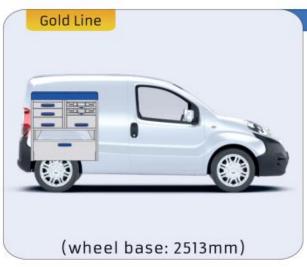

IME SAVING

PERSONALIZED PROJECT

GREAT TESTS RESULTS





### **CONTENT LIST:**

### **NEMO**

MODULES: WHEEL BASE:2513mm 6-7

### **BERLINGO**

WHEEL BASE:2975mm

MODULES:

| WHEEL BASE:2/03111111 | 8-9   |
|-----------------------|-------|
| WHEEL BASE:2975mm     | 10-11 |
| XLD LINE:             |       |
| WHEEL BASE:2785mm     | 12    |

### **JUMPY**

MODULES:

| WHEEL BASE:2925mm | 14-15 |
|-------------------|-------|
| WHEEL BASE:3275mm | 16-17 |
| XLD LINE:         |       |
| WHEEL BASE:2925mm | 18    |
| WHEEL BASE:3275mm | 19    |

### **JUMPER**

MODULES:

| WHEEL BASE:3000mm       | 20-21 |
|-------------------------|-------|
| WHEEL BASE:3450mm       | 22-23 |
| WHEEL BASE:4035mm       | 24-25 |
| WHEEL BASE: 4035mm MAXI | 26-27 |







13

# NEMO







57-1-103-00

































(wheel base: 2785mm)









57-1-106-00











1014mm 1085mm 360mm 60kg

# BERLINGO



(wheel base: 2975mm)







57-1-155-00











1732mm 310mm 1266mm 120kg

# BERLINGO



(wheel base: 2975mm)



57-1-115-00















































































(wheel base: 3098mm)

















































































57-1-142-00































Polychemstraat 14 6191NL Beek (Limburg) Netherlands Phone number: +31 (0)46 4374147