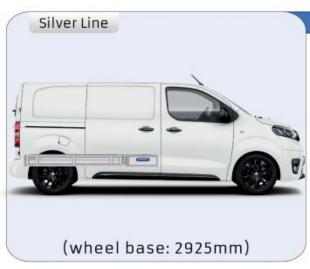

### **JUMPY**

MODULES:

| WHEEL BASE:2925mm | 14-15 |
|-------------------|-------|
| WHEEL BASE:3275mm | 16-17 |
| XLD LINE:         |       |
| WHEEL BASE:2925mm | 18    |
| WHEEL BASE:3275mm | 19    |