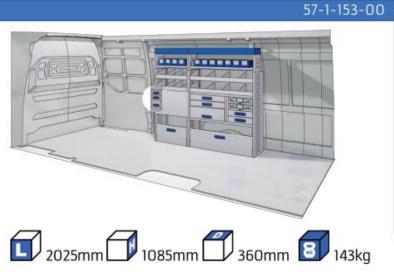

### **JUMPER**

MODULES:

| WHEEL BASE:3000mm       | 20-21 |
|-------------------------|-------|
| WHEEL BASE:3450mm       | 22-23 |
| WHEEL BASE:4035mm       | 24-25 |
| WHEEL BASE: 4035mm MAXI | 26-27 |