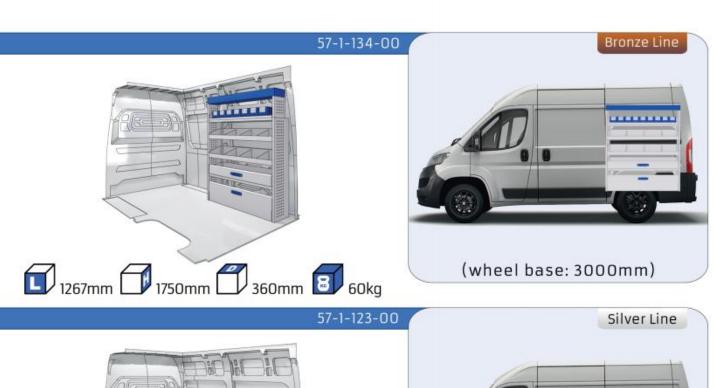

:

| WHEEL BASE:2925mm | 14-15 |
|-------------------|-------|
| WHEEL BASE:3275mm | 16-17 |
| XLD LINE:         |       |
| WHEEL BASE:2925mm | 18    |
| WHEEL BASE:3275mm | 19    |

### **JUMPER**

MODULES:

| WHEEL BASE:3000mm       | 20-21 |
|-------------------------|-------|
| WHEEL BASE:3450mm       | 22-23 |
| WHEEL BASE:4035mm       | 24-25 |
| WHEEL BASE: 4035mm MAXI | 26-27 |







13

# NEMO







57-1-103-00

































(wheel base: 2785mm)









57-1-106-00











1014mm 1085mm 360mm 60kg

# BERLINGO



(wheel base: 2975mm)







57-1-155-00











1732mm 310mm 1266mm 120kg

# BERLINGO



(wheel base: 2975mm)



57-1-115-00















































































(wheel base: 3098mm)

















































































57-1-142-00































Polychemstraat 14 6191NL Beek (Limburg) Netherlands Phone number: +31 (0)46 4374147