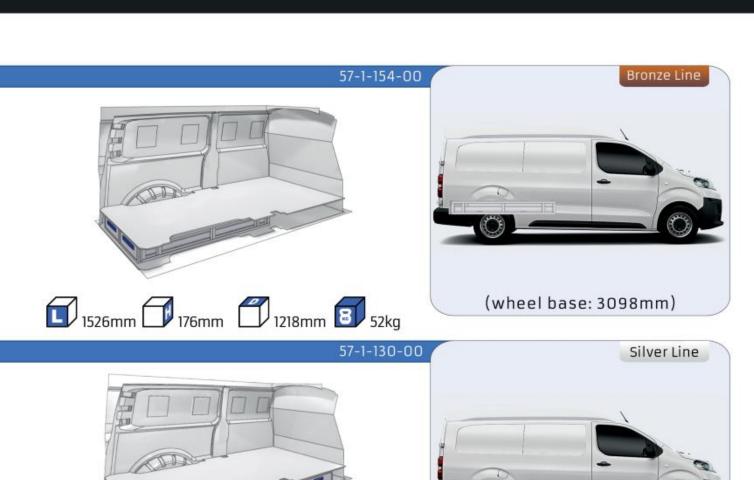

### **JUMPY**

MODULES:

| WHEEL BASE:2925mm | 14-15 |
|-------------------|-------|
| WHEEL BASE:3275mm | 16-17 |
| XLD LINE:         |       |
| WHEEL BASE:2925mm | 18    |
| WHEEL BASE:3275mm | 19    |