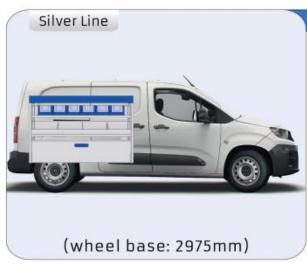

T LIST:**

### **NEMO**

MODULES: WHEEL BASE:2513mm 6-7

### **BERLINGO**

WHEEL BASE:2975mm

MODULES:

| WHEEL BASE:2/03111111 | 8-9   |
|-----------------------|-------|
| WHEEL BASE:2975mm     | 10-11 |
| XLD LINE:             |       |
| WHEEL BASE:2785mm     | 12    |

### **JUMPY**

MODULES:

| WHEEL BASE:2925mm | 14-15 |
|-------------------|-------|
| WHEEL BASE:3275mm | 16-17 |
| XLD LINE:         |       |
| WHEEL BASE:2925mm | 18    |
| WHEEL BASE:3275mm | 19    |

### **JUMPER**

MODULES:

| WHEEL BASE:3000mm       | 20-21 |
|-------------------------|-------|
| WHEEL BASE:3450mm       | 22-23 |
| WHEEL BASE:4035mm       | 24-25 |
| WHEEL BASE: 4035mm MAXI | 26-27 |







13

# NEMO







57-1-103-00

































(wheel base: 2785mm)









57-1-106-00











1014mm 1085mm 360mm 60kg

# BERLINGO



(wheel base: 2975mm)







57-1-155-00











1732mm 310mm 1266mm 120kg

# BERLINGO



(wheel base: 2975mm)



57-1-115-00















































































(wheel base: 3098mm)

















































































57-1-142-00































Polychemstraat 14 6191NL Beek (Limburg) Netherlands Phone number: +31 (0)46 4374147