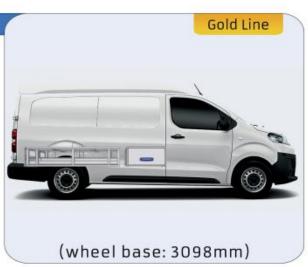

### **JUMPY**

MODULES:

| WHEEL BASE:2925mm | 14-15 |
|-------------------|-------|
| WHEEL BASE:3275mm | 16-17 |
| XLD LINE:         |       |
| WHEEL BASE:2925mm | 18    |
| WHEEL BASE:3275mm | 19    |