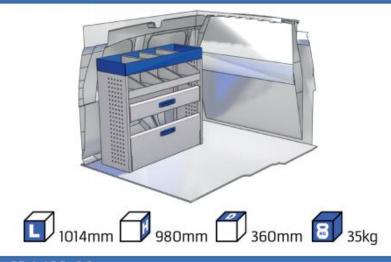

TIME SAVING

PERSONALIZED PROJECT

GREAT TESTS RESULTS





### **CONTENT LIST:**

### **NEMO**

MODULES: WHEEL BASE:2513mm 6-7

### **BERLINGO**

WHEEL BASE:2975mm

MODULES:

| WHEEL BASE:2/03111111 | 8-9   |
|-----------------------|-------|
| WHEEL BASE:2975mm     | 10-11 |
| XLD LINE:             |       |
| WHEEL BASE:2785mm     | 12    |

### **JUMPY**

MODULES:

| WHEEL BASE:2925mm | 14-15 |
|-------------------|-------|
| WHEEL BASE:3275mm | 16-17 |
| XLD LINE:         |       |
| WHEEL BASE:2925mm | 18    |
| WHEEL BASE:3275mm | 19    |

### **JUMPER**

MODULES:

| WHEEL BASE:3000mm       | 20-21 |
|-------------------------|-------|
| WHEEL BASE:3450mm       | 22-23 |
| WHEEL BASE:4035mm       | 24-25 |
| WHEEL BASE: 4035mm MAXI | 26-27 |







13

# NEMO







57-1-103-00

































(wheel base: 2785mm)









57-1-106-00











1014mm 1085mm 360mm 60kg

# BERLINGO



(wheel base: 2975mm)







57-1-155-00











1732mm 310mm 1266mm 120kg

# BERLINGO



(wheel base: 2975mm)



57-1-115-00















































































(wheel base: 3098mm)

















































































57-1-142-00































Polychemstraat 14 6191NL Beek (Limburg) Netherlands Phone number: +31 (0)46 4374147