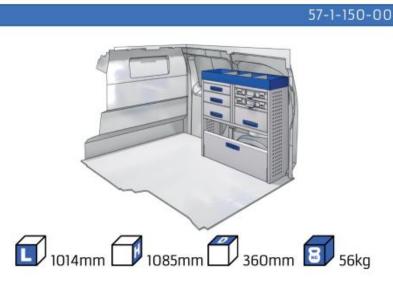

# NEMO

57-1-103-00

(wheel base: 2785mm)

57-1-106-00

1014mm 1085mm 360mm 60kg