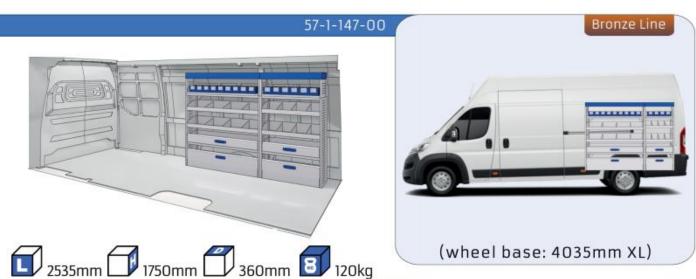

### **JUMPER**

MODULES:

| WHEEL BASE:3000mm       | 20-21 |
|-------------------------|-------|
| WHEEL BASE:3450mm       | 22-23 |
| WHEEL BASE:4035mm       | 24-25 |
| WHEEL BASE: 4035mm MAXI | 26-27 |