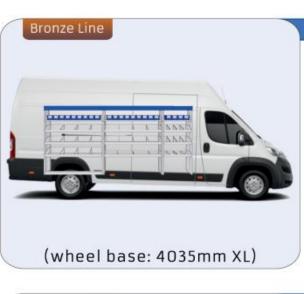

### **JUMPER**

MODULES:

| WHEEL BASE:3000mm       | 20-21 |
|-------------------------|-------|
| WHEEL BASE:3450mm       | 22-23 |
| WHEEL BASE:4035mm       | 24-25 |
| WHEEL BASE: 4035mm MAXI | 26-27 |