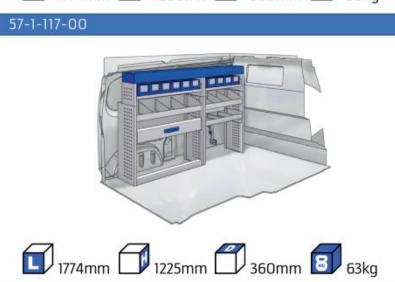

### **JUMPY**

MODULES:

| WHEEL BASE:2925mm | 14-15 |
|-------------------|-------|
| WHEEL BASE:3275mm | 16-17 |
| XLD LINE:         |       |
| WHEEL BASE:2925mm | 18    |
| WHEEL BASE:3275mm | 19    |