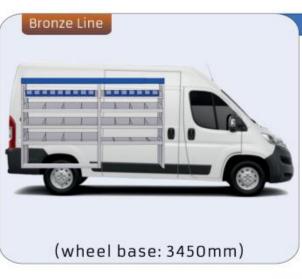

### **JUMPER**

MODULES:

| WHEEL BASE:3000mm       | 20-21 |
|-------------------------|-------|
| WHEEL BASE:3450mm       | 22-23 |
| WHEEL BASE:4035mm       | 24-25 |
| WHEEL BASE: 4035mm MAXI | 26-27 |