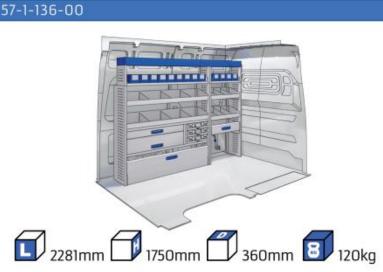

### **JUMPER**

MODULES:

| WHEEL BASE:3000mm       | 20-21 |
|-------------------------|-------|
| WHEEL BASE:3450mm       | 22-23 |
| WHEEL BASE:4035mm       | 24-25 |
| WHEEL BASE: 4035mm MAXI | 26-27 |