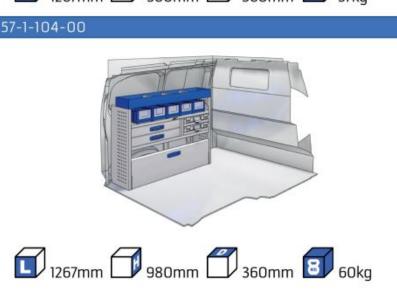

# NEMO

57-1-103-00

(wheel base: 2785mm)

57-1-106-00

1014mm 1085mm 360mm 60kg