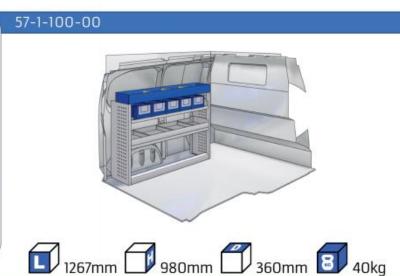

### **BERLINGO**

WHEEL BASE:2975mm

MODULES:

| WHEEL BASE:2/03111111 | 8-9   |
|-----------------------|-------|
| WHEEL BASE:2975mm     | 10-11 |
| XLD LINE:             |       |
| WHEEL BASE:2785mm     | 12    |