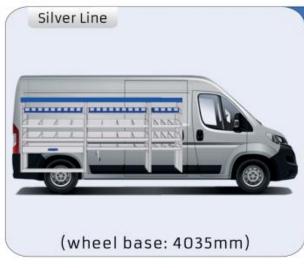

### **JUMPER**

MODULES:

| WHEEL BASE:3000mm       | 20-21 |
|-------------------------|-------|
| WHEEL BASE:3450mm       | 22-23 |
| WHEEL BASE:4035mm       | 24-25 |
| WHEEL BASE: 4035mm MAXI | 26-27 |