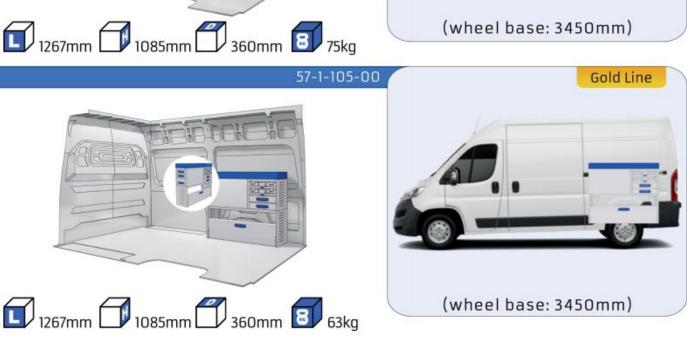

### **JUMPER**

MODULES:

| WHEEL BASE:3000mm       | 20-21 |
|-------------------------|-------|
| WHEEL BASE:3450mm       | 22-23 |
| WHEEL BASE:4035mm       | 24-25 |
| WHEEL BASE: 4035mm MAXI | 26-27 |