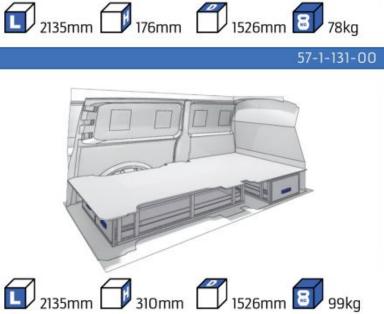

### **JUMPY**

MODULES:

| WHEEL BASE:2925mm | 14-15 |
|-------------------|-------|
| WHEEL BASE:3275mm | 16-17 |
| XLD LINE:         |       |
| WHEEL BASE:2925mm | 18    |
| WHEEL BASE:3275mm | 19    |