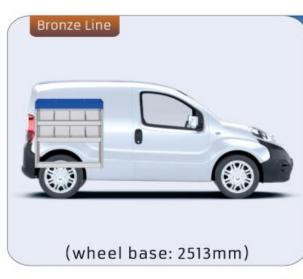

equirements.







TIME SAVING

PERSONALIZED PROJECT

GREAT TESTS RESULTS





### **CONTENT LIST:**

### **NEMO**

MODULES: WHEEL BASE:2513mm 6-7

### **BERLINGO**

WHEEL BASE:2975mm

MODULES:

| WHEEL BASE:2/03111111 | 8-9   |
|-----------------------|-------|
| WHEEL BASE:2975mm     | 10-11 |
| XLD LINE:             |       |
| WHEEL BASE:2785mm     | 12    |

### **JUMPY**

MODULES:

| WHEEL BASE:2925mm | 14-15 |
|-------------------|-------|
| WHEEL BASE:3275mm | 16-17 |
| XLD LINE:         |       |
| WHEEL BASE:2925mm | 18    |
| WHEEL BASE:3275mm | 19    |

### **JUMPER**

MODULES:

| WHEEL BASE:3000mm       | 20-21 |
|-------------------------|-------|
| WHEEL BASE:3450mm       | 22-23 |
| WHEEL BASE:4035mm       | 24-25 |
| WHEEL BASE: 4035mm MAXI | 26-27 |







13

# NEMO







57-1-103-00

































(wheel base: 2785mm)









57-1-106-00











1014mm 1085mm 360mm 60kg

# BERLINGO



(wheel base: 2975mm)







57-1-155-00











1732mm 310mm 1266mm 120kg

# BERLINGO



(wheel base: 2975mm)



57-1-115-00















































































(wheel base: 3098mm)

















































































57-1-142-00































Polychemstraat 14 6191NL Beek (Limburg) Netherlands Phone number: +31 (0)46 4374147