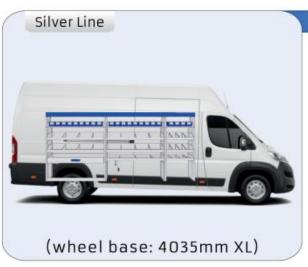

### **JUMPER**

MODULES:

| WHEEL BASE:3000mm       | 20-21 |
|-------------------------|-------|
| WHEEL BASE:3450mm       | 22-23 |
| WHEEL BASE:4035mm       | 24-25 |
| WHEEL BASE: 4035mm MAXI | 26-27 |