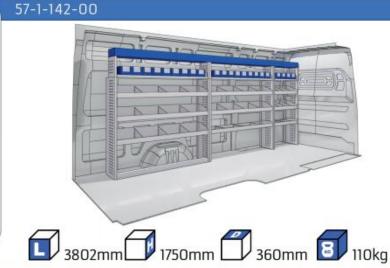

### **JUMPER**

MODULES:

| WHEEL BASE:3000mm       | 20-21 |
|-------------------------|-------|
| WHEEL BASE:3450mm       | 22-23 |
| WHEEL BASE:4035mm       | 24-25 |
| WHEEL BASE: 4035mm MAXI | 26-27 |