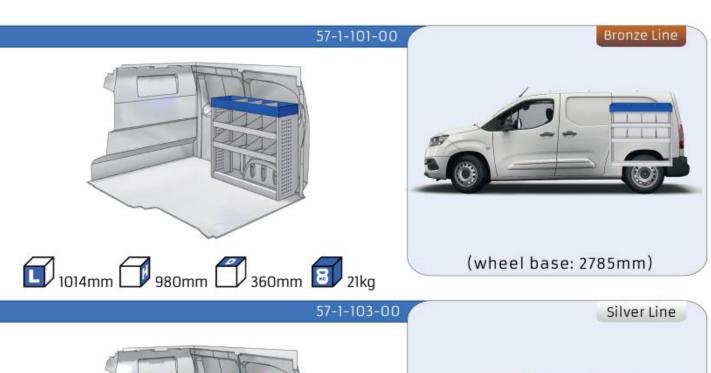

### **BERLINGO**

WHEEL BASE:2975mm

MODULES:

| WHEEL BASE:2/03111111 | 8-9   |
|-----------------------|-------|
| WHEEL BASE:2975mm     | 10-11 |
| XLD LINE:             |       |
| WHEEL BASE:2785mm     | 12    |