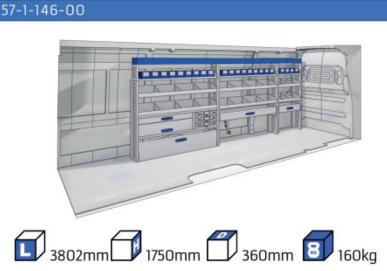

### **JUMPER**

MODULES:

| WHEEL BASE:3000mm       | 20-21 |
|-------------------------|-------|
| WHEEL BASE:3450mm       | 22-23 |
| WHEEL BASE:4035mm       | 24-25 |
| WHEEL BASE: 4035mm MAXI | 26-27 |