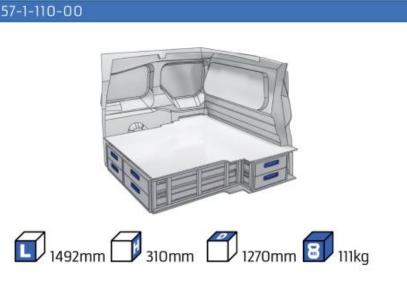

# NEMO

57-1-103-00

(wheel base: 2785mm)

57-1-106-00

1014mm 1085mm 360mm 60kg