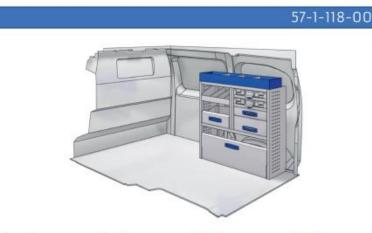

### **JUMPY**

MODULES:

| WHEEL BASE:2925mm | 14-15 |
|-------------------|-------|
| WHEEL BASE:3275mm | 16-17 |
| XLD LINE:         |       |
| WHEEL BASE:2925mm | 18    |
| WHEEL BASE:3275mm | 19    |