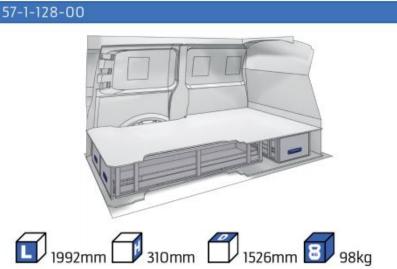

### **JUMPY**

MODULES:

| WHEEL BASE:2925mm | 14-15 |
|-------------------|-------|
| WHEEL BASE:3275mm | 16-17 |
| XLD LINE:         |       |
| WHEEL BASE:2925mm | 18    |
| WHEEL BASE:3275mm | 19    |