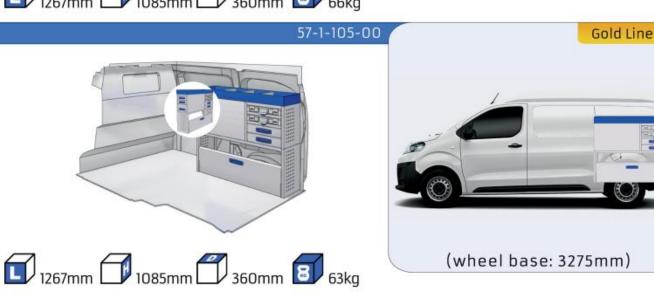

### **JUMPY**

MODULES:

| WHEEL BASE:2925mm | 14-15 |
|-------------------|-------|
| WHEEL BASE:3275mm | 16-17 |
| XLD LINE:         |       |
| WHEEL BASE:2925mm | 18    |
| WHEEL BASE:3275mm | 19    |