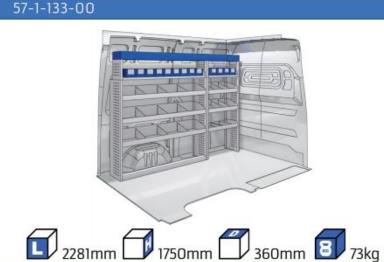

### **JUMPER**

MODULES:

| WHEEL BASE:3000mm       | 20-21 |
|-------------------------|-------|
| WHEEL BASE:3450mm       | 22-23 |
| WHEEL BASE:4035mm       | 24-25 |
| WHEEL BASE: 4035mm MAXI | 26-27 |