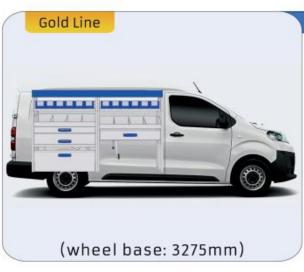

### **JUMPY**

MODULES:

| WHEEL BASE:2925mm | 14-15 |
|-------------------|-------|
| WHEEL BASE:3275mm | 16-17 |
| XLD LINE:         |       |
| WHEEL BASE:2925mm | 18    |
| WHEEL BASE:3275mm | 19    |