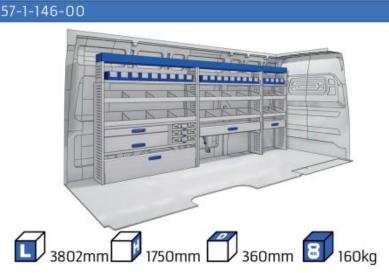

### **JUMPER**

MODULES:

| WHEEL BASE:3000mm       | 20-21 |
|-------------------------|-------|
| WHEEL BASE:3450mm       | 22-23 |
| WHEEL BASE:4035mm       | 24-25 |
| WHEEL BASE: 4035mm MAXI | 26-27 |