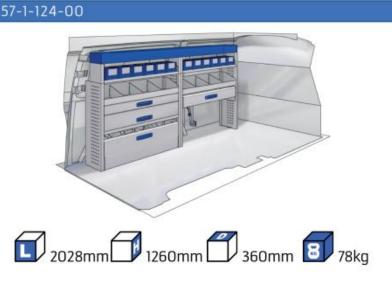

### **JUMPY**

MODULES:

| WHEEL BASE:2925mm | 14-15 |
|-------------------|-------|
| WHEEL BASE:3275mm | 16-17 |
| XLD LINE:         |       |
| WHEEL BASE:2925mm | 18    |
| WHEEL BASE:3275mm | 19    |