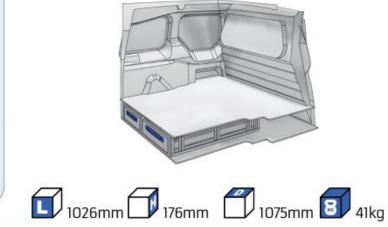

# NEMO

57-1-103-00

(wheel base: 2785mm)

57-1-106-00

1014mm 1085mm 360mm 60kg