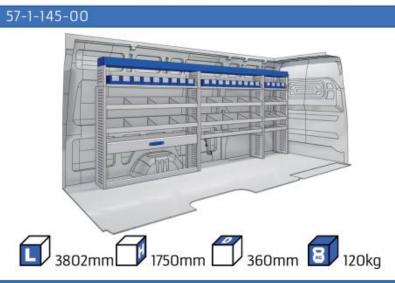

### **JUMPER**

MODULES:

| WHEEL BASE:3000mm       | 20-21 |
|-------------------------|-------|
| WHEEL BASE:3450mm       | 22-23 |
| WHEEL BASE:4035mm       | 24-25 |
| WHEEL BASE: 4035mm MAXI | 26-27 |