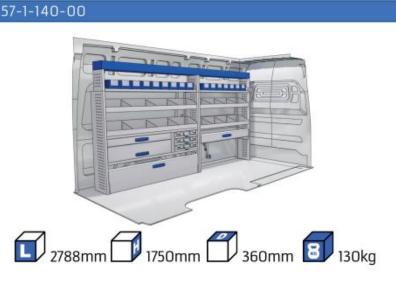

### **JUMPER**

MODULES:

| WHEEL BASE:3000mm       | 20-21 |
|-------------------------|-------|
| WHEEL BASE:3450mm       | 22-23 |
| WHEEL BASE:4035mm       | 24-25 |
| WHEEL BASE: 4035mm MAXI | 26-27 |