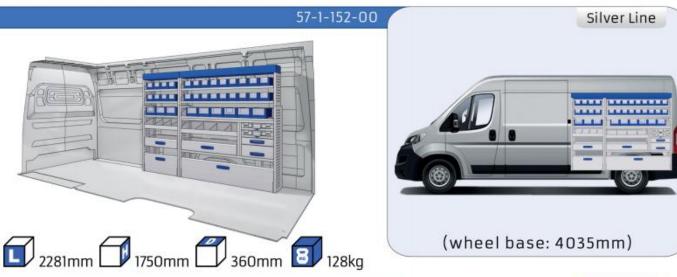

### **JUMPER**

MODULES:

| WHEEL BASE:3000mm       | 20-21 |
|-------------------------|-------|
| WHEEL BASE:3450mm       | 22-23 |
| WHEEL BASE:4035mm       | 24-25 |
| WHEEL BASE: 4035mm MAXI | 26-27 |