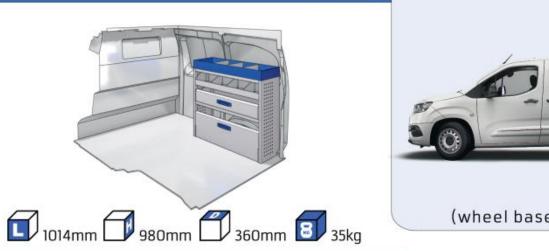

### **BERLINGO**

WHEEL BASE:2975mm

MODULES:

| WHEEL BASE:2/03111111 | 8-9   |
|-----------------------|-------|
| WHEEL BASE:2975mm     | 10-11 |
| XLD LINE:             |       |
| WHEEL BASE:2785mm     | 12    |