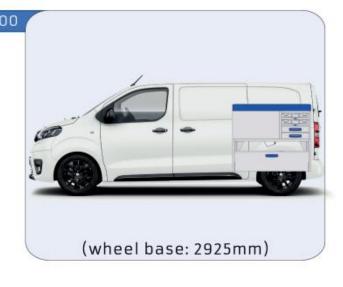

### **JUMPY**

MODULES:

| WHEEL BASE:2925mm | 14-15 |
|-------------------|-------|
| WHEEL BASE:3275mm | 16-17 |
| XLD LINE:         |       |
| WHEEL BASE:2925mm | 18    |
| WHEEL BASE:3275mm | 19    |