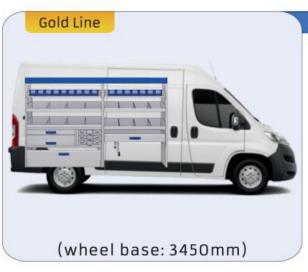

### **JUMPER**

MODULES:

| WHEEL BASE:3000mm       | 20-21 |
|-------------------------|-------|
| WHEEL BASE:3450mm       | 22-23 |
| WHEEL BASE:4035mm       | 24-25 |
| WHEEL BASE: 4035mm MAXI | 26-27 |