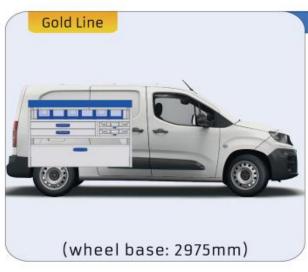

ST:**

### **NEMO**

MODULES: WHEEL BASE:2513mm 6-7

### **BERLINGO**

WHEEL BASE:2975mm

MODULES:

| WHEEL BASE:2/03111111 | 8-9   |
|-----------------------|-------|
| WHEEL BASE:2975mm     | 10-11 |
| XLD LINE:             |       |
| WHEEL BASE:2785mm     | 12    |

### **JUMPY**

MODULES:

| WHEEL BASE:2925mm | 14-15 |
|-------------------|-------|
| WHEEL BASE:3275mm | 16-17 |
| XLD LINE:         |       |
| WHEEL BASE:2925mm | 18    |
| WHEEL BASE:3275mm | 19    |

### **JUMPER**

MODULES:

| WHEEL BASE:3000mm       | 20-21 |
|-------------------------|-------|
| WHEEL BASE:3450mm       | 22-23 |
| WHEEL BASE:4035mm       | 24-25 |
| WHEEL BASE: 4035mm MAXI | 26-27 |







13

# NEMO







57-1-103-00

































(wheel base: 2785mm)









57-1-106-00











1014mm 1085mm 360mm 60kg

# BERLINGO



(wheel base: 2975mm)







57-1-155-00











1732mm 310mm 1266mm 120kg

# BERLINGO



(wheel base: 2975mm)



57-1-115-00















































































(wheel base: 3098mm)

















































































57-1-142-00































Polychemstraat 14 6191NL Beek (Limburg) Netherlands Phone number: +31 (0)46 4374147