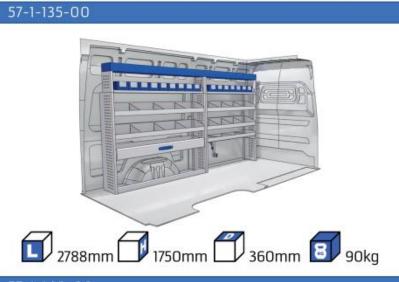

### **JUMPER**

MODULES:

| WHEEL BASE:3000mm       | 20-21 |
|-------------------------|-------|
| WHEEL BASE:3450mm       | 22-23 |
| WHEEL BASE:4035mm       | 24-25 |
| WHEEL BASE: 4035mm MAXI | 26-27 |