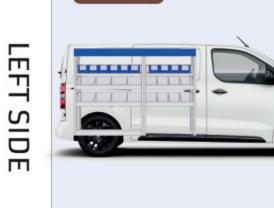

### **JUMPY**

MODULES:

| WHEEL BASE:2925mm | 14-15 |
|-------------------|-------|
| WHEEL BASE:3275mm | 16-17 |
| XLD LINE:         |       |
| WHEEL BASE:2925mm | 18    |
| WHEEL BASE:3275mm | 19    |