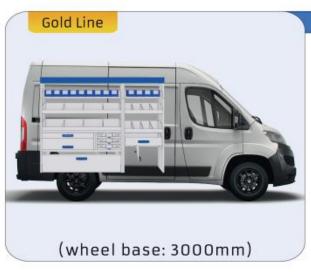

### **JUMPER**

MODULES:

| WHEEL BASE:3000mm       | 20-21 |
|-------------------------|-------|
| WHEEL BASE:3450mm       | 22-23 |
| WHEEL BASE:4035mm       | 24-25 |
| WHEEL BASE: 4035mm MAXI | 26-27 |