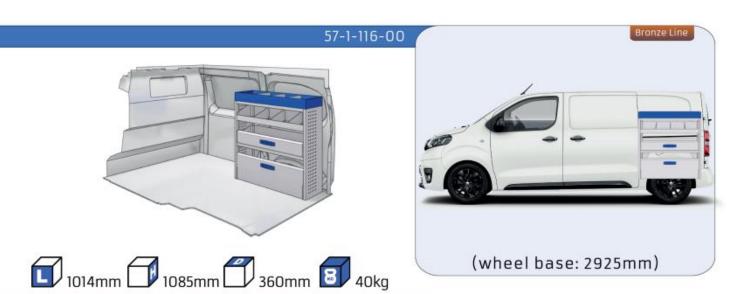

### **JUMPY**

MODULES:

| WHEEL BASE:2925mm | 14-15 |
|-------------------|-------|
| WHEEL BASE:3275mm | 16-17 |
| XLD LINE:         |       |
| WHEEL BASE:2925mm | 18    |
| WHEEL BASE:3275mm | 19    |