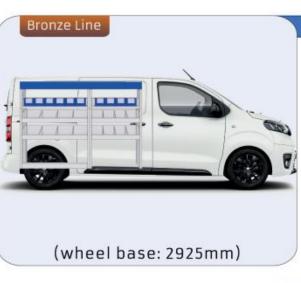

### **JUMPY**

MODULES:

| WHEEL BASE:2925mm | 14-15 |
|-------------------|-------|
| WHEEL BASE:3275mm | 16-17 |
| XLD LINE:         |       |
| WHEEL BASE:2925mm | 18    |
| WHEEL BASE:3275mm | 19    |