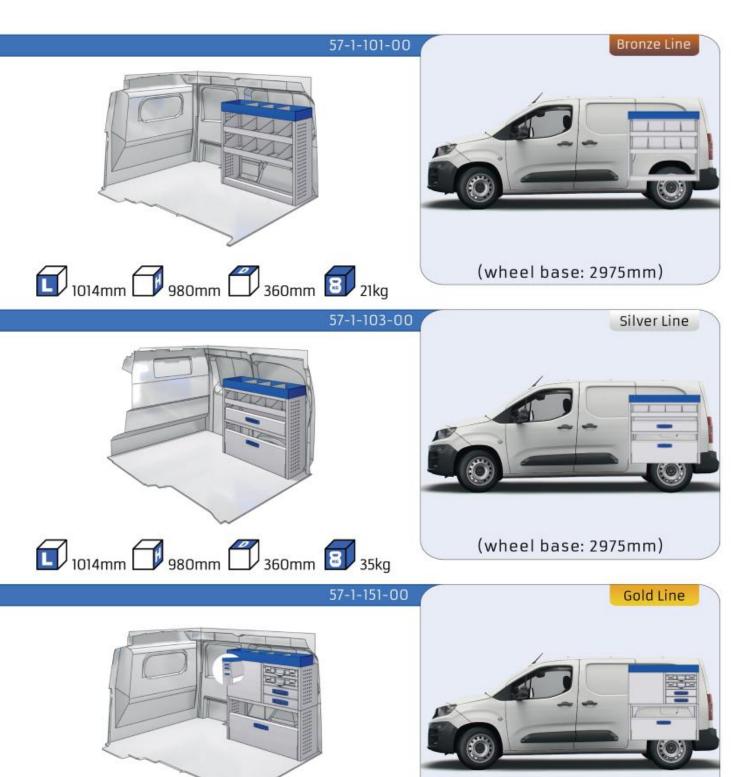

### **BERLINGO**

WHEEL BASE:2975mm

MODULES:

| WHEEL BASE:2/03111111 | 8-9   |
|-----------------------|-------|
| WHEEL BASE:2975mm     | 10-11 |
| XLD LINE:             |       |
| WHEEL BASE:2785mm     | 12    |