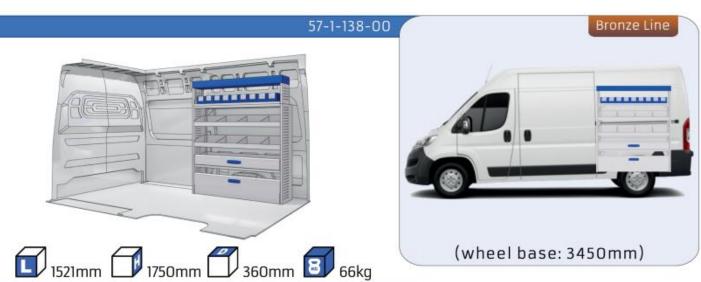

### **JUMPER**

MODULES:

| WHEEL BASE:3000mm       | 20-21 |
|-------------------------|-------|
| WHEEL BASE:3450mm       | 22-23 |
| WHEEL BASE:4035mm       | 24-25 |
| WHEEL BASE: 4035mm MAXI | 26-27 |