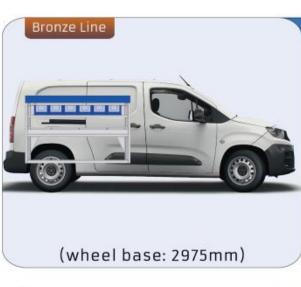

# BERLINGO

(wheel base: 2975mm)

57-1-155-00

1732mm 310mm 1266mm 120kg

# BERLINGO

(wheel base: 2975mm)

57-1-115-00

(wheel base: 3098mm)

57-1-142-00

Polychemstraat 14 6191NL Beek (Limburg) Netherlands Phone number: +31 (0)46 4374147