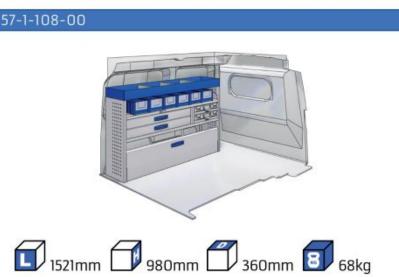

### **BERLINGO**

WHEEL BASE:2975mm

MODULES:

| WHEEL BASE:2/03111111 | 8-9   |
|-----------------------|-------|
| WHEEL BASE:2975mm     | 10-11 |
| XLD LINE:             |       |
| WHEEL BASE:2785mm     | 12    |