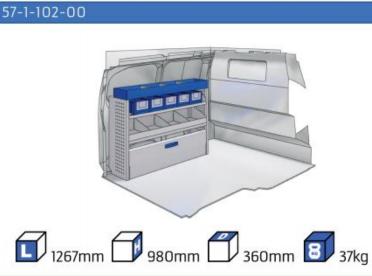

### **BERLINGO**

WHEEL BASE:2975mm

MODULES:

| WHEEL BASE:2/03111111 | 8-9   |
|-----------------------|-------|
| WHEEL BASE:2975mm     | 10-11 |
| XLD LINE:             |       |
| WHEEL BASE:2785mm     | 12    |