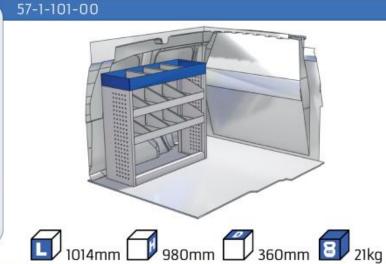

uirements.







TIME SAVING

PERSONALIZED PROJECT

GREAT TESTS RESULTS





### **CONTENT LIST:**

### **NEMO**

MODULES: WHEEL BASE:2513mm 6-7

### **BERLINGO**

WHEEL BASE:2975mm

MODULES:

| WHEEL BASE:2/03111111 | 8-9   |
|-----------------------|-------|
| WHEEL BASE:2975mm     | 10-11 |
| XLD LINE:             |       |
| WHEEL BASE:2785mm     | 12    |

### **JUMPY**

MODULES:

| WHEEL BASE:2925mm | 14-15 |
|-------------------|-------|
| WHEEL BASE:3275mm | 16-17 |
| XLD LINE:         |       |
| WHEEL BASE:2925mm | 18    |
| WHEEL BASE:3275mm | 19    |

### **JUMPER**

MODULES:

| WHEEL BASE:3000mm       | 20-21 |
|-------------------------|-------|
| WHEEL BASE:3450mm       | 22-23 |
| WHEEL BASE:4035mm       | 24-25 |
| WHEEL BASE: 4035mm MAXI | 26-27 |







13

# NEMO







57-1-103-00

































(wheel base: 2785mm)









57-1-106-00











1014mm 1085mm 360mm 60kg

# BERLINGO



(wheel base: 2975mm)







57-1-155-00











1732mm 310mm 1266mm 120kg

# BERLINGO



(wheel base: 2975mm)



57-1-115-00















































































(wheel base: 3098mm)

















































































57-1-142-00































Polychemstraat 14 6191NL Beek (Limburg) Netherlands Phone number: +31 (0)46 4374147