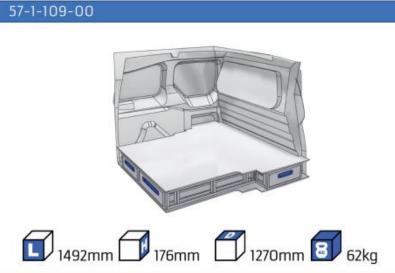

MODULES:

| WHEEL BASE:2/03111111 | 8-9   |
|-----------------------|-------|
| WHEEL BASE:2975mm     | 10-11 |
| XLD LINE:             |       |
| WHEEL BASE:2785mm     | 12    |

### **JUMPY**

MODULES:

| WHEEL BASE:2925mm | 14-15 |
|-------------------|-------|
| WHEEL BASE:3275mm | 16-17 |
| XLD LINE:         |       |
| WHEEL BASE:2925mm | 18    |
| WHEEL BASE:3275mm | 19    |

### **JUMPER**

MODULES:

| WHEEL BASE:3000mm       | 20-21 |
|-------------------------|-------|
| WHEEL BASE:3450mm       | 22-23 |
| WHEEL BASE:4035mm       | 24-25 |
| WHEEL BASE: 4035mm MAXI | 26-27 |







13

# NEMO







57-1-103-00

































(wheel base: 2785mm)









57-1-106-00











1014mm 1085mm 360mm 60kg

# BERLINGO



(wheel base: 2975mm)







57-1-155-00











1732mm 310mm 1266mm 120kg

# BERLINGO



(wheel base: 2975mm)



57-1-115-00















































































(wheel base: 3098mm)

















































































57-1-142-00































Polychemstraat 14 6191NL Beek (Limburg) Netherlands Phone number: +31 (0)46 4374147