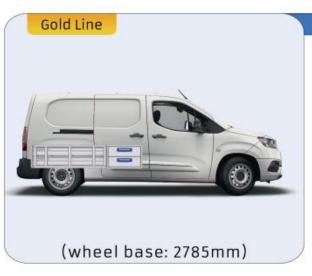

### **BERLINGO**

WHEEL BASE:2975mm

MODULES:

| WHEEL BASE:2/03111111 | 8-9   |
|-----------------------|-------|
| WHEEL BASE:2975mm     | 10-11 |
| XLD LINE:             |       |
| WHEEL BASE:2785mm     | 12    |