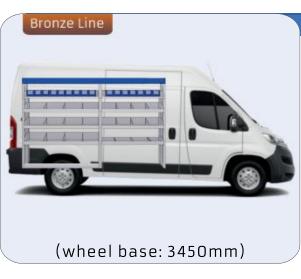

### **DUCATO**

**MODULES:** 

WHEEL BASE:3000mm 24-25 WHEEL BASE:3450mm 26-27 WHEEL BASE:4035mm 28-29 WHEEL BASE: 4035mm MAXI 30-31