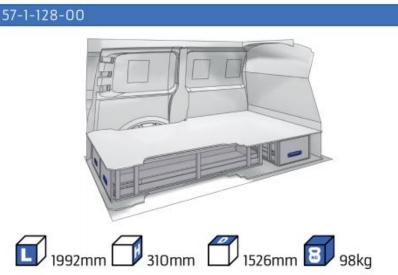

#### **TALENTO**

**MODULES:** 

WHEEL BASE:3098mm 14-15 WHEEL BASE:3498mm 16-17

XLD LINE:

WHEEL BASE:3098mm 18 WHEEL BASE:3498mm 19