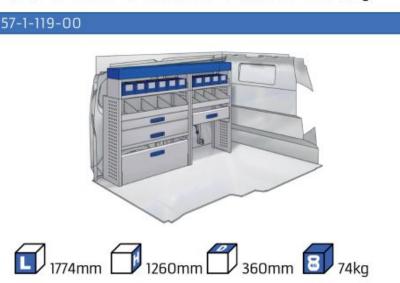

#### **TALENTO**

**MODULES:** 

WHEEL BASE:3098mm 14-15 WHEEL BASE:3498mm 16-17

XLD LINE:

WHEEL BASE:3098mm 18 WHEEL BASE:3498mm 19