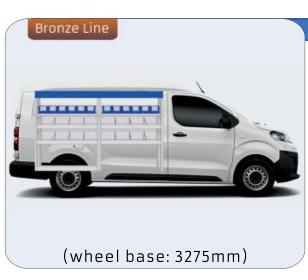

105mm 10-11

XLD LINE:

WHEEL BASE:2755mm 12 WHEEL BASE:3105mm 13

#### **TALENTO**

**MODULES:** 

WHEEL BASE:3098mm 14-15 WHEEL BASE:3498mm 16-17

XLD LINE:

WHEEL BASE:3098mm 18 WHEEL BASE:3498mm 19

### SCUDO

**MODULES:** 

20-21 WHEEL BASE:2925mm WHEEL BASE:3275mm 22-23

### **DUCATO**

**MODULES:** 

WHEEL BASE:3000mm 24-25 WHEEL BASE:3450mm 26-27 WHEEL BASE:4035mm 28-29 WHEEL BASE: 4035mm MAXI 30-31





## **FIORINO**







57-1-103-00











# DOBLO



















## **DOBLO**







# DOBLO MAXI

















1014mm 1085mm 360mm 60kg

# DOBLO MAXI



(wheel base: 3105mm)

# DOBLO



57-1-155-00















# DOBLO MAXI

















































































## SCUDO



















## SCUDO













# SCUDO MAXI

















# SCUDO MAXI







# DUCATO

























# DUCATO

























# DUCATO

























# DUCATO MAXI (STAN CARE

57-1-142-00















# VAN CARE DUCATO MAXI











Polychemstraat 14 6191NL Beek (Limburg) Netherlands Phone number: +31 (0)46 4374147