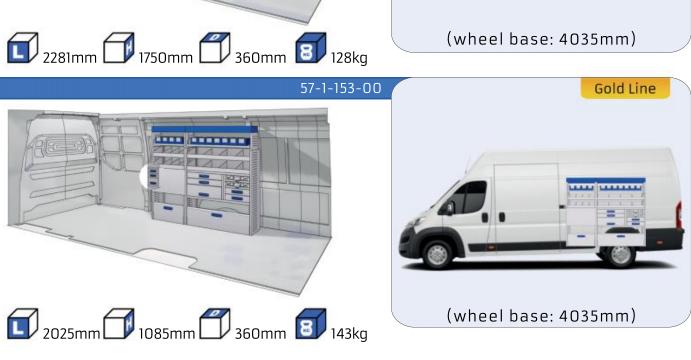

ODULES:** 

20-21 WHEEL BASE:2925mm WHEEL BASE:3275mm 22-23

### **DUCATO**

**MODULES:** 

WHEEL BASE:3000mm 24-25 WHEEL BASE:3450mm 26-27 WHEEL BASE:4035mm 28-29 WHEEL BASE: 4035mm MAXI 30-31





## **FIORINO**







57-1-103-00











# DOBLO



















## **DOBLO**







# DOBLO MAXI

















1014mm 1085mm 360mm 60kg

# DOBLO MAXI



(wheel base: 3105mm)

# DOBLO



57-1-155-00















# DOBLO MAXI

















































































## SCUDO



















## SCUDO













# SCUDO MAXI

















# SCUDO MAXI







# DUCATO

























# DUCATO

























# DUCATO

























# DUCATO MAXI (STAN CARE

57-1-142-00















# VAN CARE DUCATO MAXI











Polychemstraat 14 6191NL Beek (Limburg) Netherlands Phone number: +31 (0)46 4374147