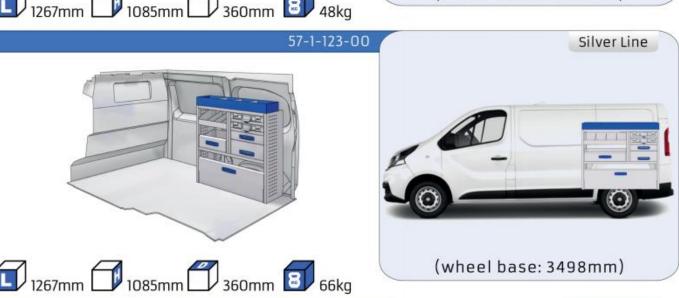

#### **TALENTO**

**MODULES:** 

WHEEL BASE:3098mm 14-15 WHEEL BASE:3498mm 16-17

XLD LINE:

WHEEL BASE:3098mm 18 WHEEL BASE:3498mm 19