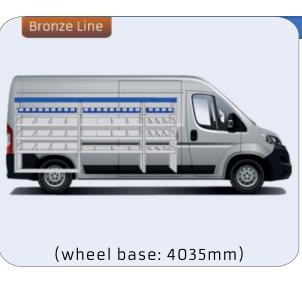

### **DUCATO**

**MODULES:** 

WHEEL BASE:3000mm 24-25 WHEEL BASE:3450mm 26-27 WHEEL BASE:4035mm 28-29 WHEEL BASE: 4035mm MAXI 30-31

# DUCATO