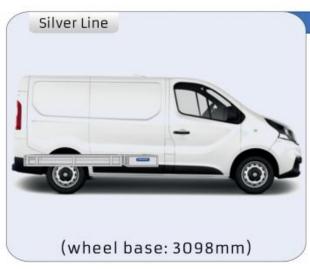

#### **TALENTO**

**MODULES:** 

WHEEL BASE:3098mm 14-15 WHEEL BASE:3498mm 16-17

XLD LINE:

WHEEL BASE:3098mm 18 WHEEL BASE:3498mm 19