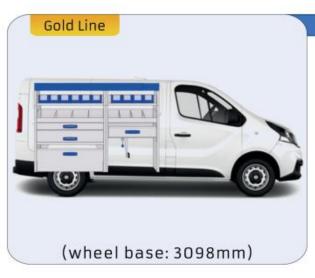

#### **TALENTO**

**MODULES:** 

WHEEL BASE:3098mm 14-15 WHEEL BASE:3498mm 16-17

XLD LINE:

WHEEL BASE:3098mm 18 WHEEL BASE:3498mm 19