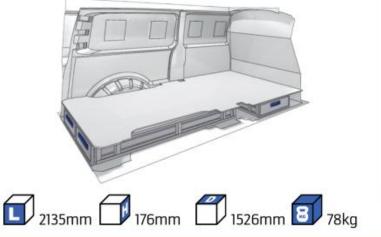

#### **TALENTO**

**MODULES:** 

WHEEL BASE:3098mm 14-15 WHEEL BASE:3498mm 16-17

XLD LINE:

WHEEL BASE:3098mm 18 WHEEL BASE:3498mm 19