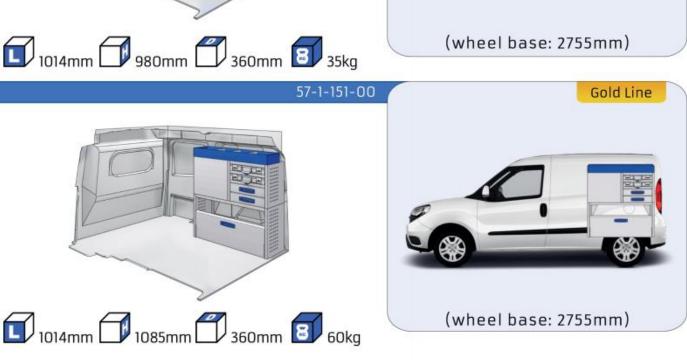

ort. The production is fully certified and complies to ISO 9001:2015 and TÜV requirements.







TIME SAVING

PERSONALIZED PROJECT

GREAT TESTS RESULTS





### **CONTENT LIST:**

#### **FIORINO**

MODULES: WHEEL BASE:2513mm 6-7

#### **DOBLO**

**MODULES:** WHEEL BASE:2755mm 8-9 WHEEL BASE:3105mm 10-11

XLD LINE:

WHEEL BASE:2755mm 12 WHEEL BASE:3105mm 13

#### **TALENTO**

**MODULES:** 

WHEEL BASE:3098mm 14-15 WHEEL BASE:3498mm 16-17

XLD LINE:

WHEEL BASE:3098mm 18 WHEEL BASE:3498mm 19

### SCUDO

**MODULES:** 

20-21 WHEEL BASE:2925mm WHEEL BASE:3275mm 22-23

### **DUCATO**

**MODULES:** 

WHEEL BASE:3000mm 24-25 WHEEL BASE:3450mm 26-27 WHEEL BASE:4035mm 28-29 WHEEL BASE: 4035mm MAXI 30-31





## **FIORINO**







57-1-103-00











# DOBLO



















## **DOBLO**







# DOBLO MAXI

















1014mm 1085mm 360mm 60kg

# DOBLO MAXI



(wheel base: 3105mm)

# DOBLO



57-1-155-00















# DOBLO MAXI

















































































## SCUDO



















## SCUDO













# SCUDO MAXI

















# SCUDO MAXI







# DUCATO

























# DUCATO

























# DUCATO

























# DUCATO MAXI (STAN CARE

57-1-142-00















# VAN CARE DUCATO MAXI











Polychemstraat 14 6191NL Beek (Limburg) Netherlands Phone number: +31 (0)46 4374147