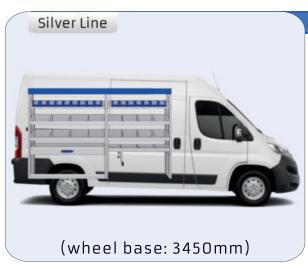

**MODULES:** 

WHEEL BASE:3098mm 14-15 WHEEL BASE:3498mm 16-17

XLD LINE:

WHEEL BASE:3098mm 18 WHEEL BASE:3498mm 19

### SCUDO

**MODULES:** 

20-21 WHEEL BASE:2925mm WHEEL BASE:3275mm 22-23

### **DUCATO**

**MODULES:** 

WHEEL BASE:3000mm 24-25 WHEEL BASE:3450mm 26-27 WHEEL BASE:4035mm 28-29 WHEEL BASE: 4035mm MAXI 30-31





## **FIORINO**







57-1-103-00











# DOBLO



















## **DOBLO**







# DOBLO MAXI

















1014mm 1085mm 360mm 60kg

# DOBLO MAXI



(wheel base: 3105mm)

# DOBLO



57-1-155-00















# DOBLO MAXI

















































































## SCUDO



















## SCUDO













# SCUDO MAXI

















# SCUDO MAXI







# DUCATO

























# DUCATO

























# DUCATO

























# DUCATO MAXI (STAN CARE

57-1-142-00















# VAN CARE DUCATO MAXI











Polychemstraat 14 6191NL Beek (Limburg) Netherlands Phone number: +31 (0)46 4374147