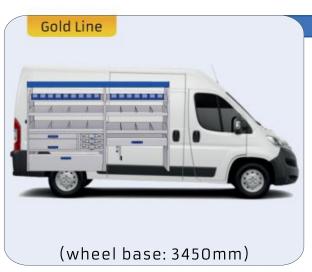

ODULES:** 

WHEEL BASE:3098mm 14-15 WHEEL BASE:3498mm 16-17

XLD LINE:

WHEEL BASE:3098mm 18 WHEEL BASE:3498mm 19

### SCUDO

**MODULES:** 

20-21 WHEEL BASE:2925mm WHEEL BASE:3275mm 22-23

### **DUCATO**

**MODULES:** 

WHEEL BASE:3000mm 24-25 WHEEL BASE:3450mm 26-27 WHEEL BASE:4035mm 28-29 WHEEL BASE: 4035mm MAXI 30-31





## **FIORINO**







57-1-103-00











# DOBLO



















## **DOBLO**







# DOBLO MAXI

















1014mm 1085mm 360mm 60kg

# DOBLO MAXI



(wheel base: 3105mm)

# DOBLO



57-1-155-00















# DOBLO MAXI

















































































## SCUDO



















## SCUDO













# SCUDO MAXI

















# SCUDO MAXI







# DUCATO

























# DUCATO

























# DUCATO

























# DUCATO MAXI (STAN CARE

57-1-142-00















# VAN CARE DUCATO MAXI











Polychemstraat 14 6191NL Beek (Limburg) Netherlands Phone number: +31 (0)46 4374147