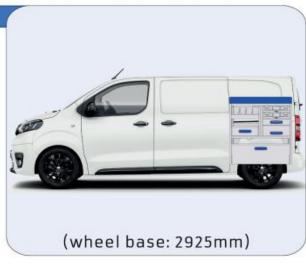

755mm 8-9 WHEEL BASE:3105mm 10-11

XLD LINE:

WHEEL BASE:2755mm 12 WHEEL BASE:3105mm 13

#### **TALENTO**

**MODULES:** 

WHEEL BASE:3098mm 14-15 WHEEL BASE:3498mm 16-17

XLD LINE:

WHEEL BASE:3098mm 18 WHEEL BASE:3498mm 19

### SCUDO

**MODULES:** 

20-21 WHEEL BASE:2925mm WHEEL BASE:3275mm 22-23

### **DUCATO**

**MODULES:** 

WHEEL BASE:3000mm 24-25 WHEEL BASE:3450mm 26-27 WHEEL BASE:4035mm 28-29 WHEEL BASE: 4035mm MAXI 30-31





## **FIORINO**







57-1-103-00











# DOBLO



















## **DOBLO**







# DOBLO MAXI

















1014mm 1085mm 360mm 60kg

# DOBLO MAXI



(wheel base: 3105mm)

# DOBLO



57-1-155-00















# DOBLO MAXI

















































































## SCUDO



















## SCUDO













# SCUDO MAXI

















# SCUDO MAXI







# DUCATO

























# DUCATO

























# DUCATO

























# DUCATO MAXI (STAN CARE

57-1-142-00















# VAN CARE DUCATO MAXI











Polychemstraat 14 6191NL Beek (Limburg) Netherlands Phone number: +31 (0)46 4374147