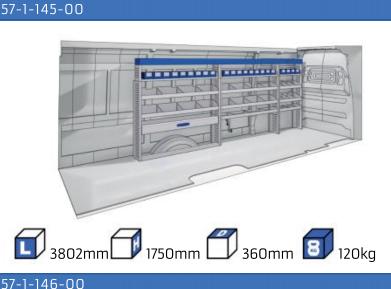

WHEEL BASE:3498mm 19

### SCUDO

**MODULES:** 

20-21 WHEEL BASE:2925mm WHEEL BASE:3275mm 22-23

### **DUCATO**

**MODULES:** 

WHEEL BASE:3000mm 24-25 WHEEL BASE:3450mm 26-27 WHEEL BASE:4035mm 28-29 WHEEL BASE: 4035mm MAXI 30-31





## **FIORINO**







57-1-103-00











# DOBLO



















## **DOBLO**







# DOBLO MAXI

















1014mm 1085mm 360mm 60kg

# DOBLO MAXI



(wheel base: 3105mm)

# DOBLO



57-1-155-00















# DOBLO MAXI

















































































## SCUDO



















## SCUDO













# SCUDO MAXI

















# SCUDO MAXI







# DUCATO

























# DUCATO

























# DUCATO

























# DUCATO MAXI (STAN CARE

57-1-142-00















# VAN CARE DUCATO MAXI











Polychemstraat 14 6191NL Beek (Limburg) Netherlands Phone number: +31 (0)46 4374147