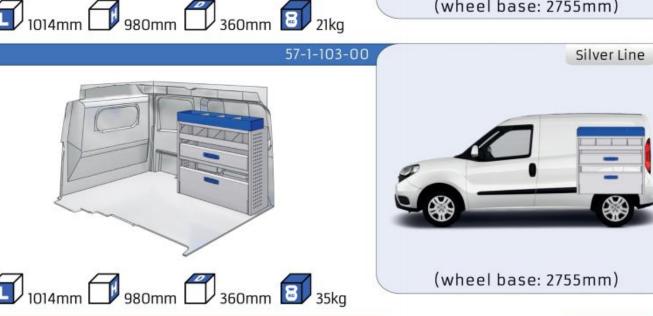

sport. The production is fully certified and complies to ISO 9001:2015 and TÜV requirements.







TIME SAVING

PERSONALIZED PROJECT

GREAT TESTS RESULTS





### **CONTENT LIST:**

#### **FIORINO**

MODULES: WHEEL BASE:2513mm 6-7

#### **DOBLO**

**MODULES:** WHEEL BASE:2755mm 8-9 WHEEL BASE:3105mm 10-11

XLD LINE:

WHEEL BASE:2755mm 12 WHEEL BASE:3105mm 13

#### **TALENTO**

**MODULES:** 

WHEEL BASE:3098mm 14-15 WHEEL BASE:3498mm 16-17

XLD LINE:

WHEEL BASE:3098mm 18 WHEEL BASE:3498mm 19

### SCUDO

**MODULES:** 

20-21 WHEEL BASE:2925mm WHEEL BASE:3275mm 22-23

### **DUCATO**

**MODULES:** 

WHEEL BASE:3000mm 24-25 WHEEL BASE:3450mm 26-27 WHEEL BASE:4035mm 28-29 WHEEL BASE: 4035mm MAXI 30-31





## **FIORINO**







57-1-103-00











# DOBLO



















## **DOBLO**







# DOBLO MAXI

















1014mm 1085mm 360mm 60kg

# DOBLO MAXI



(wheel base: 3105mm)

# DOBLO



57-1-155-00















# DOBLO MAXI

















































































## SCUDO



















## SCUDO













# SCUDO MAXI

















# SCUDO MAXI







# DUCATO

























# DUCATO

























# DUCATO

























# DUCATO MAXI (STAN CARE

57-1-142-00















# VAN CARE DUCATO MAXI











Polychemstraat 14 6191NL Beek (Limburg) Netherlands Phone number: +31 (0)46 4374147