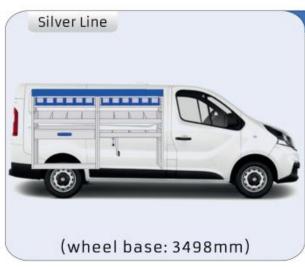

#### **TALENTO**

**MODULES:** 

WHEEL BASE:3098mm 14-15 WHEEL BASE:3498mm 16-17

XLD LINE:

WHEEL BASE:3098mm 18 WHEEL BASE:3498mm 19