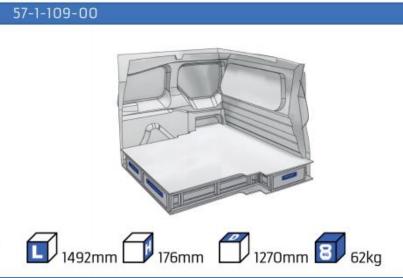

OJECT

GREAT TESTS RESULTS





### **CONTENT LIST:**

#### **FIORINO**

MODULES: WHEEL BASE:2513mm 6-7

#### **DOBLO**

**MODULES:** WHEEL BASE:2755mm 8-9 WHEEL BASE:3105mm 10-11

XLD LINE:

WHEEL BASE:2755mm 12 WHEEL BASE:3105mm 13

#### **TALENTO**

**MODULES:** 

WHEEL BASE:3098mm 14-15 WHEEL BASE:3498mm 16-17

XLD LINE:

WHEEL BASE:3098mm 18 WHEEL BASE:3498mm 19

### SCUDO

**MODULES:** 

20-21 WHEEL BASE:2925mm WHEEL BASE:3275mm 22-23

### **DUCATO**

**MODULES:** 

WHEEL BASE:3000mm 24-25 WHEEL BASE:3450mm 26-27 WHEEL BASE:4035mm 28-29 WHEEL BASE: 4035mm MAXI 30-31





## **FIORINO**







57-1-103-00











# DOBLO



















## **DOBLO**







# DOBLO MAXI

















1014mm 1085mm 360mm 60kg

# DOBLO MAXI



(wheel base: 3105mm)

# DOBLO



57-1-155-00















# DOBLO MAXI

















































































## SCUDO



















## SCUDO













# SCUDO MAXI

















# SCUDO MAXI







# DUCATO

























# DUCATO

























# DUCATO

























# DUCATO MAXI (STAN CARE

57-1-142-00















# VAN CARE DUCATO MAXI











Polychemstraat 14 6191NL Beek (Limburg) Netherlands Phone number: +31 (0)46 4374147