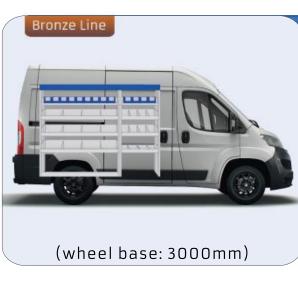

HEEL BASE:3105mm 13

#### **TALENTO**

**MODULES:** 

WHEEL BASE:3098mm 14-15 WHEEL BASE:3498mm 16-17

XLD LINE:

WHEEL BASE:3098mm 18 WHEEL BASE:3498mm 19

### SCUDO

**MODULES:** 

20-21 WHEEL BASE:2925mm WHEEL BASE:3275mm 22-23

### **DUCATO**

**MODULES:** 

WHEEL BASE:3000mm 24-25 WHEEL BASE:3450mm 26-27 WHEEL BASE:4035mm 28-29 WHEEL BASE: 4035mm MAXI 30-31





## **FIORINO**







57-1-103-00











# DOBLO



















## **DOBLO**







# DOBLO MAXI

















1014mm 1085mm 360mm 60kg

# DOBLO MAXI



(wheel base: 3105mm)

# DOBLO



57-1-155-00















# DOBLO MAXI

















































































## SCUDO



















## SCUDO













# SCUDO MAXI

















# SCUDO MAXI







# DUCATO

























# DUCATO

























# DUCATO

























# DUCATO MAXI (STAN CARE

57-1-142-00















# VAN CARE DUCATO MAXI











Polychemstraat 14 6191NL Beek (Limburg) Netherlands Phone number: +31 (0)46 4374147