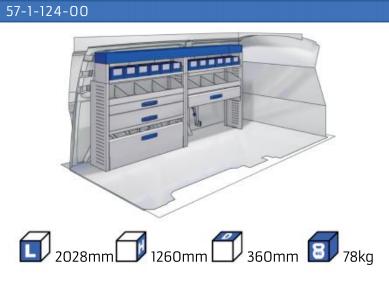

1

XLD LINE:

WHEEL BASE:2755mm 12 WHEEL BASE:3105mm 13

#### **TALENTO**

**MODULES:** 

WHEEL BASE:3098mm 14-15 WHEEL BASE:3498mm 16-17

XLD LINE:

WHEEL BASE:3098mm 18 WHEEL BASE:3498mm 19

### SCUDO

**MODULES:** 

20-21 WHEEL BASE:2925mm WHEEL BASE:3275mm 22-23

### **DUCATO**

**MODULES:** 

WHEEL BASE:3000mm 24-25 WHEEL BASE:3450mm 26-27 WHEEL BASE:4035mm 28-29 WHEEL BASE: 4035mm MAXI 30-31





## **FIORINO**







57-1-103-00











# DOBLO



















## **DOBLO**







# DOBLO MAXI

















1014mm 1085mm 360mm 60kg

# DOBLO MAXI



(wheel base: 3105mm)

# DOBLO



57-1-155-00















# DOBLO MAXI

















































































## SCUDO



















## SCUDO













# SCUDO MAXI

















# SCUDO MAXI







# DUCATO

























# DUCATO

























# DUCATO

























# DUCATO MAXI (STAN CARE

57-1-142-00















# VAN CARE DUCATO MAXI











Polychemstraat 14 6191NL Beek (Limburg) Netherlands Phone number: +31 (0)46 4374147