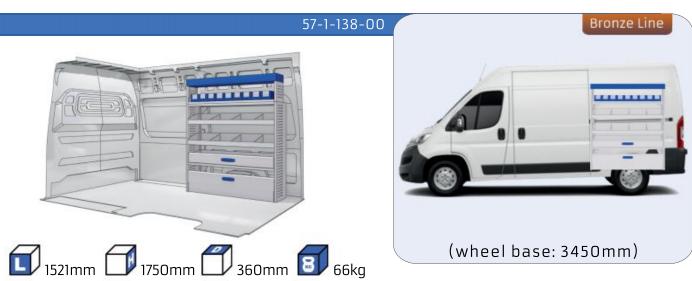

* 

WHEEL BASE:3098mm 14-15 WHEEL BASE:3498mm 16-17

XLD LINE:

WHEEL BASE:3098mm 18 WHEEL BASE:3498mm 19

### SCUDO

**MODULES:** 

20-21 WHEEL BASE:2925mm WHEEL BASE:3275mm 22-23

### **DUCATO**

**MODULES:** 

WHEEL BASE:3000mm 24-25 WHEEL BASE:3450mm 26-27 WHEEL BASE:4035mm 28-29 WHEEL BASE: 4035mm MAXI 30-31





## **FIORINO**







57-1-103-00











# DOBLO



















## **DOBLO**







# DOBLO MAXI

















1014mm 1085mm 360mm 60kg

# DOBLO MAXI



(wheel base: 3105mm)

# DOBLO



57-1-155-00















# DOBLO MAXI

















































































## SCUDO



















## SCUDO













# SCUDO MAXI

















# SCUDO MAXI







# DUCATO

























# DUCATO

























# DUCATO

























# DUCATO MAXI (STAN CARE

57-1-142-00















# VAN CARE DUCATO MAXI











Polychemstraat 14 6191NL Beek (Limburg) Netherlands Phone number: +31 (0)46 4374147