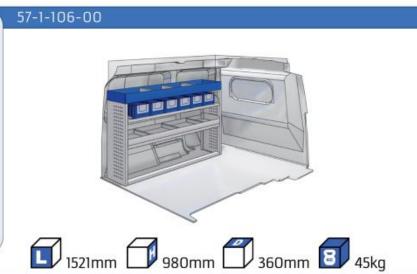

#### **DOBLO**

**MODULES:** WHEEL BASE:2755mm 8-9 WHEEL BASE:3105mm 10-11

XLD LINE:

WHEEL BASE:2755mm 12 WHEEL BASE:3105mm 13