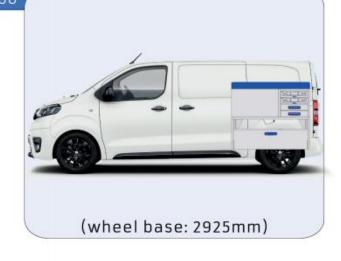

m 8-9 WHEEL BASE:3105mm 10-11

XLD LINE:

WHEEL BASE:2755mm 12 WHEEL BASE:3105mm 13

#### **TALENTO**

**MODULES:** 

WHEEL BASE:3098mm 14-15 WHEEL BASE:3498mm 16-17

XLD LINE:

WHEEL BASE:3098mm 18 WHEEL BASE:3498mm 19

### SCUDO

**MODULES:** 

20-21 WHEEL BASE:2925mm WHEEL BASE:3275mm 22-23

### **DUCATO**

**MODULES:** 

WHEEL BASE:3000mm 24-25 WHEEL BASE:3450mm 26-27 WHEEL BASE:4035mm 28-29 WHEEL BASE: 4035mm MAXI 30-31





## **FIORINO**







57-1-103-00











# DOBLO



















## **DOBLO**







# DOBLO MAXI

















1014mm 1085mm 360mm 60kg

# DOBLO MAXI



(wheel base: 3105mm)

# DOBLO



57-1-155-00















# DOBLO MAXI

















































































## SCUDO



















## SCUDO













# SCUDO MAXI

















# SCUDO MAXI







# DUCATO

























# DUCATO

























# DUCATO

























# DUCATO MAXI (STAN CARE

57-1-142-00















# VAN CARE DUCATO MAXI











Polychemstraat 14 6191NL Beek (Limburg) Netherlands Phone number: +31 (0)46 4374147