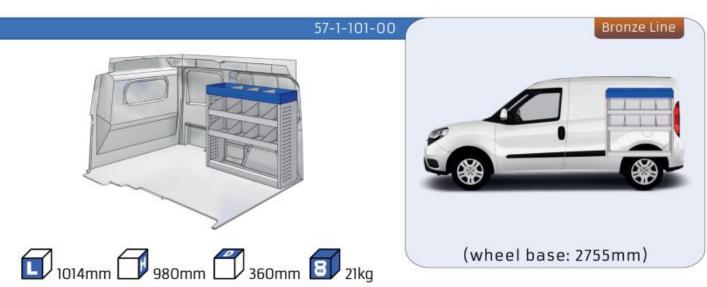

ansport. The production is fully certified and complies to ISO 9001:2015 and TÜV requirements.







TIME SAVING

PERSONALIZED PROJECT

GREAT TESTS RESULTS





### **CONTENT LIST:**

#### **FIORINO**

MODULES: WHEEL BASE:2513mm 6-7

#### **DOBLO**

**MODULES:** WHEEL BASE:2755mm 8-9 WHEEL BASE:3105mm 10-11

XLD LINE:

WHEEL BASE:2755mm 12 WHEEL BASE:3105mm 13

#### **TALENTO**

**MODULES:** 

WHEEL BASE:3098mm 14-15 WHEEL BASE:3498mm 16-17

XLD LINE:

WHEEL BASE:3098mm 18 WHEEL BASE:3498mm 19

### SCUDO

**MODULES:** 

20-21 WHEEL BASE:2925mm WHEEL BASE:3275mm 22-23

### **DUCATO**

**MODULES:** 

WHEEL BASE:3000mm 24-25 WHEEL BASE:3450mm 26-27 WHEEL BASE:4035mm 28-29 WHEEL BASE: 4035mm MAXI 30-31





## **FIORINO**







57-1-103-00











# DOBLO



















## **DOBLO**







# DOBLO MAXI

















1014mm 1085mm 360mm 60kg

# DOBLO MAXI



(wheel base: 3105mm)

# DOBLO



57-1-155-00















# DOBLO MAXI

















































































## SCUDO



















## SCUDO













# SCUDO MAXI

















# SCUDO MAXI







# DUCATO

























# DUCATO

























# DUCATO

























# DUCATO MAXI (STAN CARE

57-1-142-00















# VAN CARE DUCATO MAXI











Polychemstraat 14 6191NL Beek (Limburg) Netherlands Phone number: +31 (0)46 4374147