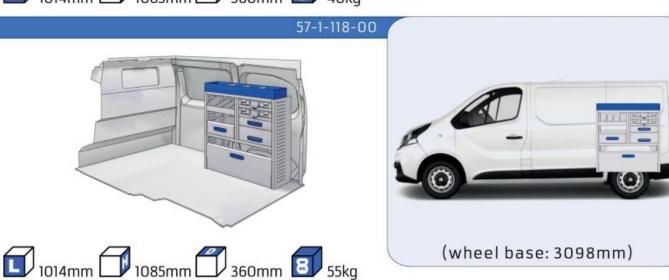

#### **TALENTO**

**MODULES:** 

WHEEL BASE:3098mm 14-15 WHEEL BASE:3498mm 16-17

XLD LINE:

WHEEL BASE:3098mm 18 WHEEL BASE:3498mm 19