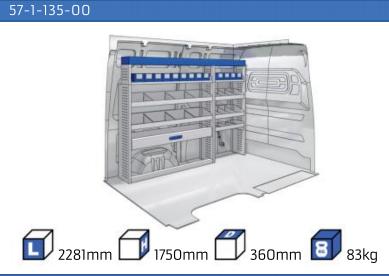

ASE:3105mm 13

#### **TALENTO**

**MODULES:** 

WHEEL BASE:3098mm 14-15 WHEEL BASE:3498mm 16-17

XLD LINE:

WHEEL BASE:3098mm 18 WHEEL BASE:3498mm 19

### SCUDO

**MODULES:** 

20-21 WHEEL BASE:2925mm WHEEL BASE:3275mm 22-23

### **DUCATO**

**MODULES:** 

WHEEL BASE:3000mm 24-25 WHEEL BASE:3450mm 26-27 WHEEL BASE:4035mm 28-29 WHEEL BASE: 4035mm MAXI 30-31





## **FIORINO**







57-1-103-00











# DOBLO



















## **DOBLO**







# DOBLO MAXI

















1014mm 1085mm 360mm 60kg

# DOBLO MAXI



(wheel base: 3105mm)

# DOBLO



57-1-155-00















# DOBLO MAXI

















































































## SCUDO



















## SCUDO













# SCUDO MAXI

















# SCUDO MAXI







# DUCATO

























# DUCATO

























# DUCATO

























# DUCATO MAXI (STAN CARE

57-1-142-00















# VAN CARE DUCATO MAXI











Polychemstraat 14 6191NL Beek (Limburg) Netherlands Phone number: +31 (0)46 4374147