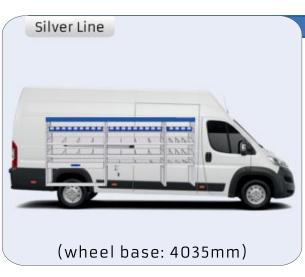

8 WHEEL BASE:3498mm 19

### SCUDO

**MODULES:** 

20-21 WHEEL BASE:2925mm WHEEL BASE:3275mm 22-23

### **DUCATO**

**MODULES:** 

WHEEL BASE:3000mm 24-25 WHEEL BASE:3450mm 26-27 WHEEL BASE:4035mm 28-29 WHEEL BASE: 4035mm MAXI 30-31





## **FIORINO**







57-1-103-00











# DOBLO



















## **DOBLO**







# DOBLO MAXI

















1014mm 1085mm 360mm 60kg

# DOBLO MAXI



(wheel base: 3105mm)

# DOBLO



57-1-155-00















# DOBLO MAXI

















































































## SCUDO



















## SCUDO













# SCUDO MAXI

















# SCUDO MAXI







# DUCATO

























# DUCATO

























# DUCATO

























# DUCATO MAXI (STAN CARE

57-1-142-00















# VAN CARE DUCATO MAXI











Polychemstraat 14 6191NL Beek (Limburg) Netherlands Phone number: +31 (0)46 4374147