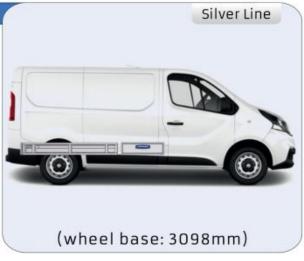

#### **TALENTO**

**MODULES:** 

WHEEL BASE:3098mm 14-15 WHEEL BASE:3498mm 16-17

XLD LINE:

WHEEL BASE:3098mm 18 WHEEL BASE:3498mm 19