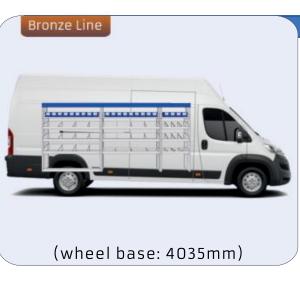

mm 18 WHEEL BASE:3498mm 19

### SCUDO

**MODULES:** 

20-21 WHEEL BASE:2925mm WHEEL BASE:3275mm 22-23

### **DUCATO**

**MODULES:** 

WHEEL BASE:3000mm 24-25 WHEEL BASE:3450mm 26-27 WHEEL BASE:4035mm 28-29 WHEEL BASE: 4035mm MAXI 30-31





## **FIORINO**







57-1-103-00











# DOBLO



















## **DOBLO**







# DOBLO MAXI

















1014mm 1085mm 360mm 60kg

# DOBLO MAXI



(wheel base: 3105mm)

# DOBLO



57-1-155-00















# DOBLO MAXI

















































































## SCUDO



















## SCUDO













# SCUDO MAXI

















# SCUDO MAXI







# DUCATO

























# DUCATO

























# DUCATO

























# DUCATO MAXI (STAN CARE

57-1-142-00















# VAN CARE DUCATO MAXI











Polychemstraat 14 6191NL Beek (Limburg) Netherlands Phone number: +31 (0)46 4374147