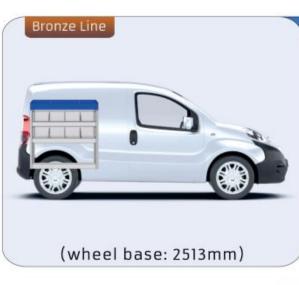

Everything is made for functional use and safety during work and transport. The production is fully certified and complies to ISO 9001:2015 and TÜV requirements.







TIME SAVING

PERSONALIZED PROJECT

GREAT TESTS RESULTS





### **CONTENT LIST:**

#### **FIORINO**

MODULES: WHEEL BASE:2513mm 6-7

#### **DOBLO**

**MODULES:** WHEEL BASE:2755mm 8-9 WHEEL BASE:3105mm 10-11

XLD LINE:

WHEEL BASE:2755mm 12 WHEEL BASE:3105mm 13

#### **TALENTO**

**MODULES:** 

WHEEL BASE:3098mm 14-15 WHEEL BASE:3498mm 16-17

XLD LINE:

WHEEL BASE:3098mm 18 WHEEL BASE:3498mm 19

### SCUDO

**MODULES:** 

20-21 WHEEL BASE:2925mm WHEEL BASE:3275mm 22-23

### **DUCATO**

**MODULES:** 

WHEEL BASE:3000mm 24-25 WHEEL BASE:3450mm 26-27 WHEEL BASE:4035mm 28-29 WHEEL BASE: 4035mm MAXI 30-31





## **FIORINO**







57-1-103-00











# DOBLO



















## **DOBLO**







# DOBLO MAXI

















1014mm 1085mm 360mm 60kg

# DOBLO MAXI



(wheel base: 3105mm)

# DOBLO



57-1-155-00















# DOBLO MAXI

















































































## SCUDO



















## SCUDO













# SCUDO MAXI

















# SCUDO MAXI







# DUCATO

























# DUCATO

























# DUCATO

























# DUCATO MAXI (STAN CARE

57-1-142-00















# VAN CARE DUCATO MAXI











Polychemstraat 14 6191NL Beek (Limburg) Netherlands Phone number: +31 (0)46 4374147