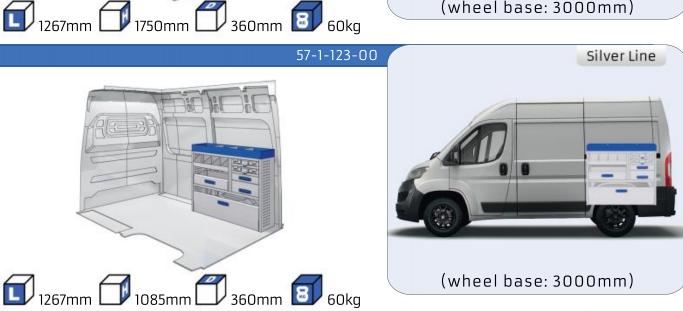

3

#### **TALENTO**

**MODULES:** 

WHEEL BASE:3098mm 14-15 WHEEL BASE:3498mm 16-17

XLD LINE:

WHEEL BASE:3098mm 18 WHEEL BASE:3498mm 19

### SCUDO

**MODULES:** 

20-21 WHEEL BASE:2925mm WHEEL BASE:3275mm 22-23

### **DUCATO**

**MODULES:** 

WHEEL BASE:3000mm 24-25 WHEEL BASE:3450mm 26-27 WHEEL BASE:4035mm 28-29 WHEEL BASE: 4035mm MAXI 30-31





## **FIORINO**







57-1-103-00











# DOBLO



















## **DOBLO**







# DOBLO MAXI

















1014mm 1085mm 360mm 60kg

# DOBLO MAXI



(wheel base: 3105mm)

# DOBLO



57-1-155-00















# DOBLO MAXI

















































































## SCUDO



















## SCUDO













# SCUDO MAXI

















# SCUDO MAXI







# DUCATO

























# DUCATO

























# DUCATO

























# DUCATO MAXI (STAN CARE

57-1-142-00















# VAN CARE DUCATO MAXI











Polychemstraat 14 6191NL Beek (Limburg) Netherlands Phone number: +31 (0)46 4374147