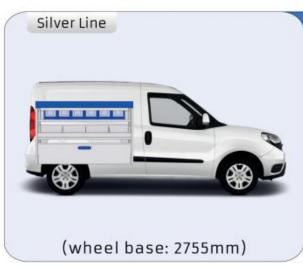

#### **DOBLO**

**MODULES:** WHEEL BASE:2755mm 8-9 WHEEL BASE:3105mm 10-11

XLD LINE:

WHEEL BASE:2755mm 12 WHEEL BASE:3105mm 13