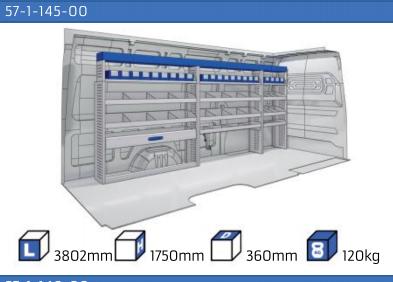

-15 WHEEL BASE:3498mm 16-17

XLD LINE:

WHEEL BASE:3098mm 18 WHEEL BASE:3498mm 19

### SCUDO

**MODULES:** 

20-21 WHEEL BASE:2925mm WHEEL BASE:3275mm 22-23

### **DUCATO**

**MODULES:** 

WHEEL BASE:3000mm 24-25 WHEEL BASE:3450mm 26-27 WHEEL BASE:4035mm 28-29 WHEEL BASE: 4035mm MAXI 30-31





## **FIORINO**







57-1-103-00











# DOBLO



















## **DOBLO**







# DOBLO MAXI

















1014mm 1085mm 360mm 60kg

# DOBLO MAXI



(wheel base: 3105mm)

# DOBLO



57-1-155-00















# DOBLO MAXI

















































































## SCUDO



















## SCUDO













# SCUDO MAXI

















# SCUDO MAXI







# DUCATO

























# DUCATO

























# DUCATO

























# DUCATO MAXI (STAN CARE

57-1-142-00















# VAN CARE DUCATO MAXI











Polychemstraat 14 6191NL Beek (Limburg) Netherlands Phone number: +31 (0)46 4374147