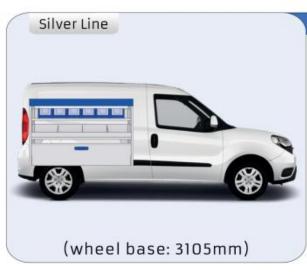

fully certified and complies to ISO 9001:2015 and TÜV requirements.







TIME SAVING

PERSONALIZED PROJECT

GREAT TESTS RESULTS





### **CONTENT LIST:**

#### **FIORINO**

MODULES: WHEEL BASE:2513mm 6-7

#### **DOBLO**

**MODULES:** WHEEL BASE:2755mm 8-9 WHEEL BASE:3105mm 10-11

XLD LINE:

WHEEL BASE:2755mm 12 WHEEL BASE:3105mm 13

#### **TALENTO**

**MODULES:** 

WHEEL BASE:3098mm 14-15 WHEEL BASE:3498mm 16-17

XLD LINE:

WHEEL BASE:3098mm 18 WHEEL BASE:3498mm 19

### SCUDO

**MODULES:** 

20-21 WHEEL BASE:2925mm WHEEL BASE:3275mm 22-23

### **DUCATO**

**MODULES:** 

WHEEL BASE:3000mm 24-25 WHEEL BASE:3450mm 26-27 WHEEL BASE:4035mm 28-29 WHEEL BASE: 4035mm MAXI 30-31





## **FIORINO**







57-1-103-00











# DOBLO



















## **DOBLO**







# DOBLO MAXI

















1014mm 1085mm 360mm 60kg

# DOBLO MAXI



(wheel base: 3105mm)

# DOBLO



57-1-155-00















# DOBLO MAXI

















































































## SCUDO



















## SCUDO













# SCUDO MAXI

















# SCUDO MAXI







# DUCATO

























# DUCATO

























# DUCATO

























# DUCATO MAXI (STAN CARE

57-1-142-00















# VAN CARE DUCATO MAXI











Polychemstraat 14 6191NL Beek (Limburg) Netherlands Phone number: +31 (0)46 4374147