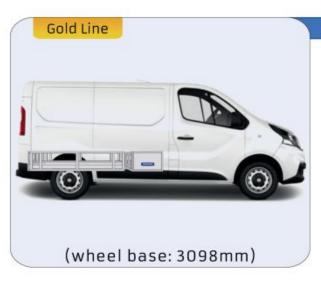

#### **TALENTO**

**MODULES:** 

WHEEL BASE:3098mm 14-15 WHEEL BASE:3498mm 16-17

XLD LINE:

WHEEL BASE:3098mm 18 WHEEL BASE:3498mm 19