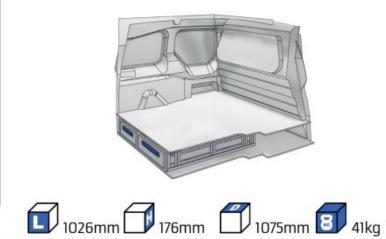

D PROJECT

GREAT TESTS RESULTS





### **CONTENT LIST:**

#### **FIORINO**

MODULES: WHEEL BASE:2513mm 6-7

#### **DOBLO**

**MODULES:** WHEEL BASE:2755mm 8-9 WHEEL BASE:3105mm 10-11

XLD LINE:

WHEEL BASE:2755mm 12 WHEEL BASE:3105mm 13

#### **TALENTO**

**MODULES:** 

WHEEL BASE:3098mm 14-15 WHEEL BASE:3498mm 16-17

XLD LINE:

WHEEL BASE:3098mm 18 WHEEL BASE:3498mm 19

### SCUDO

**MODULES:** 

20-21 WHEEL BASE:2925mm WHEEL BASE:3275mm 22-23

### **DUCATO**

**MODULES:** 

WHEEL BASE:3000mm 24-25 WHEEL BASE:3450mm 26-27 WHEEL BASE:4035mm 28-29 WHEEL BASE: 4035mm MAXI 30-31





## **FIORINO**







57-1-103-00











# DOBLO



















## **DOBLO**







# DOBLO MAXI

















1014mm 1085mm 360mm 60kg

# DOBLO MAXI



(wheel base: 3105mm)

# DOBLO



57-1-155-00















# DOBLO MAXI

















































































## SCUDO



















## SCUDO













# SCUDO MAXI

















# SCUDO MAXI







# DUCATO

























# DUCATO

























# DUCATO

























# DUCATO MAXI (STAN CARE

57-1-142-00















# VAN CARE DUCATO MAXI











Polychemstraat 14 6191NL Beek (Limburg) Netherlands Phone number: +31 (0)46 4374147