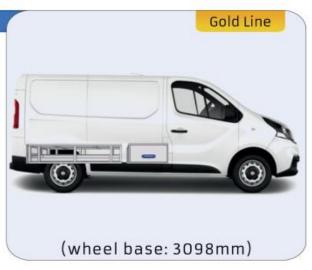

#### **TALENTO**

**MODULES:** 

WHEEL BASE:3098mm 14-15 WHEEL BASE:3498mm 16-17

XLD LINE:

WHEEL BASE:3098mm 18 WHEEL BASE:3498mm 19