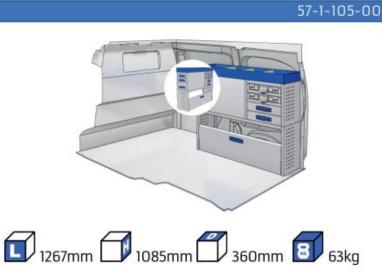

5mm 8-9 WHEEL BASE:3105mm 10-11

XLD LINE:

WHEEL BASE:2755mm 12 WHEEL BASE:3105mm 13

#### **TALENTO**

**MODULES:** 

WHEEL BASE:3098mm 14-15 WHEEL BASE:3498mm 16-17

XLD LINE:

WHEEL BASE:3098mm 18 WHEEL BASE:3498mm 19

### SCUDO

**MODULES:** 

20-21 WHEEL BASE:2925mm WHEEL BASE:3275mm 22-23

### **DUCATO**

**MODULES:** 

WHEEL BASE:3000mm 24-25 WHEEL BASE:3450mm 26-27 WHEEL BASE:4035mm 28-29 WHEEL BASE: 4035mm MAXI 30-31





## **FIORINO**







57-1-103-00











# DOBLO



















## **DOBLO**







# DOBLO MAXI

















1014mm 1085mm 360mm 60kg

# DOBLO MAXI



(wheel base: 3105mm)

# DOBLO



57-1-155-00















# DOBLO MAXI

















































































## SCUDO



















## SCUDO













# SCUDO MAXI

















# SCUDO MAXI







# DUCATO

























# DUCATO

























# DUCATO

























# DUCATO MAXI (STAN CARE

57-1-142-00















# VAN CARE DUCATO MAXI











Polychemstraat 14 6191NL Beek (Limburg) Netherlands Phone number: +31 (0)46 4374147