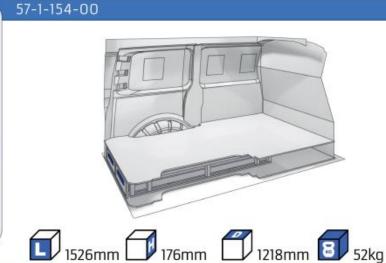

#### **TALENTO**

**MODULES:** 

WHEEL BASE:3098mm 14-15 WHEEL BASE:3498mm 16-17

XLD LINE:

WHEEL BASE:3098mm 18 WHEEL BASE:3498mm 19