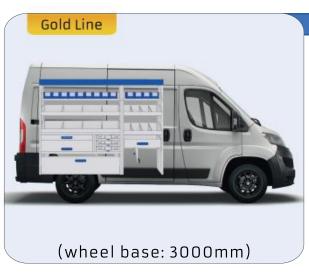

E:3105mm 13

#### **TALENTO**

**MODULES:** 

WHEEL BASE:3098mm 14-15 WHEEL BASE:3498mm 16-17

XLD LINE:

WHEEL BASE:3098mm 18 WHEEL BASE:3498mm 19

### SCUDO

**MODULES:** 

20-21 WHEEL BASE:2925mm WHEEL BASE:3275mm 22-23

### **DUCATO**

**MODULES:** 

WHEEL BASE:3000mm 24-25 WHEEL BASE:3450mm 26-27 WHEEL BASE:4035mm 28-29 WHEEL BASE: 4035mm MAXI 30-31





## **FIORINO**







57-1-103-00











# DOBLO



















## **DOBLO**







# DOBLO MAXI

















1014mm 1085mm 360mm 60kg

# DOBLO MAXI



(wheel base: 3105mm)

# DOBLO



57-1-155-00















# DOBLO MAXI

















































































## SCUDO



















## SCUDO













# SCUDO MAXI

















# SCUDO MAXI







# DUCATO

























# DUCATO

























# DUCATO

























# DUCATO MAXI (STAN CARE

57-1-142-00















# VAN CARE DUCATO MAXI











Polychemstraat 14 6191NL Beek (Limburg) Netherlands Phone number: +31 (0)46 4374147