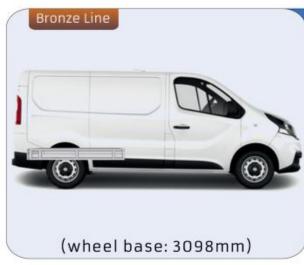

#### **TALENTO**

**MODULES:** 

WHEEL BASE:3098mm 14-15 WHEEL BASE:3498mm 16-17

XLD LINE:

WHEEL BASE:3098mm 18 WHEEL BASE:3498mm 19