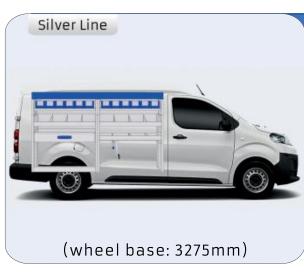

m 10-11

XLD LINE:

WHEEL BASE:2755mm 12 WHEEL BASE:3105mm 13

#### **TALENTO**

**MODULES:** 

WHEEL BASE:3098mm 14-15 WHEEL BASE:3498mm 16-17

XLD LINE:

WHEEL BASE:3098mm 18 WHEEL BASE:3498mm 19

### SCUDO

**MODULES:** 

20-21 WHEEL BASE:2925mm WHEEL BASE:3275mm 22-23

### **DUCATO**

**MODULES:** 

WHEEL BASE:3000mm 24-25 WHEEL BASE:3450mm 26-27 WHEEL BASE:4035mm 28-29 WHEEL BASE: 4035mm MAXI 30-31





## **FIORINO**







57-1-103-00











# DOBLO



















## **DOBLO**







# DOBLO MAXI

















1014mm 1085mm 360mm 60kg

# DOBLO MAXI



(wheel base: 3105mm)

# DOBLO



57-1-155-00















# DOBLO MAXI

















































































## SCUDO



















## SCUDO













# SCUDO MAXI

















# SCUDO MAXI







# DUCATO

























# DUCATO

























# DUCATO

























# DUCATO MAXI (STAN CARE

57-1-142-00















# VAN CARE DUCATO MAXI











Polychemstraat 14 6191NL Beek (Limburg) Netherlands Phone number: +31 (0)46 4374147