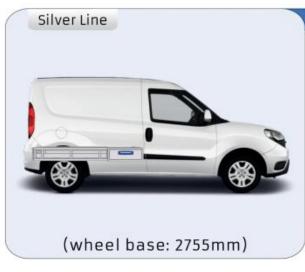

#### **DOBLO**

**MODULES:** WHEEL BASE:2755mm 8-9 WHEEL BASE:3105mm 10-11

XLD LINE:

WHEEL BASE:2755mm 12 WHEEL BASE:3105mm 13