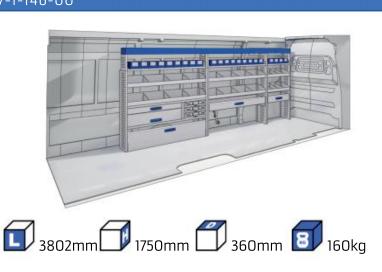

L BASE:3498mm 19

### SCUDO

**MODULES:** 

20-21 WHEEL BASE:2925mm WHEEL BASE:3275mm 22-23

### **DUCATO**

**MODULES:** 

WHEEL BASE:3000mm 24-25 WHEEL BASE:3450mm 26-27 WHEEL BASE:4035mm 28-29 WHEEL BASE: 4035mm MAXI 30-31





## **FIORINO**







57-1-103-00











# DOBLO



















## **DOBLO**







# DOBLO MAXI

















1014mm 1085mm 360mm 60kg

# DOBLO MAXI



(wheel base: 3105mm)

# DOBLO



57-1-155-00















# DOBLO MAXI

















































































## SCUDO



















## SCUDO













# SCUDO MAXI

















# SCUDO MAXI







# DUCATO

























# DUCATO

























# DUCATO

























# DUCATO MAXI (STAN CARE

57-1-142-00















# VAN CARE DUCATO MAXI











Polychemstraat 14 6191NL Beek (Limburg) Netherlands Phone number: +31 (0)46 4374147