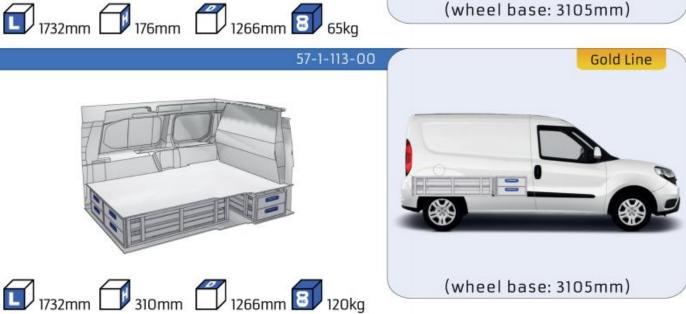

#### **DOBLO**

**MODULES:** WHEEL BASE:2755mm 8-9 WHEEL BASE:3105mm 10-11

XLD LINE:

WHEEL BASE:2755mm 12 WHEEL BASE:3105mm 13