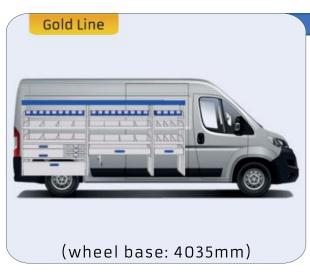

### **DUCATO**

**MODULES:** 

WHEEL BASE:3000mm 24-25 WHEEL BASE:3450mm 26-27 WHEEL BASE:4035mm 28-29 WHEEL BASE: 4035mm MAXI 30-31