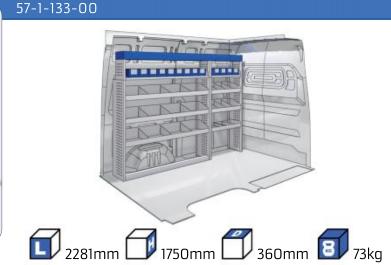

EL BASE:3105mm 13

#### **TALENTO**

**MODULES:** 

WHEEL BASE:3098mm 14-15 WHEEL BASE:3498mm 16-17

XLD LINE:

WHEEL BASE:3098mm 18 WHEEL BASE:3498mm 19

### SCUDO

**MODULES:** 

20-21 WHEEL BASE:2925mm WHEEL BASE:3275mm 22-23

### **DUCATO**

**MODULES:** 

WHEEL BASE:3000mm 24-25 WHEEL BASE:3450mm 26-27 WHEEL BASE:4035mm 28-29 WHEEL BASE: 4035mm MAXI 30-31





## **FIORINO**







57-1-103-00











# DOBLO



















## **DOBLO**







# DOBLO MAXI

















1014mm 1085mm 360mm 60kg

# DOBLO MAXI



(wheel base: 3105mm)

# DOBLO



57-1-155-00















# DOBLO MAXI

















































































## SCUDO



















## SCUDO













# SCUDO MAXI

















# SCUDO MAXI







# DUCATO

























# DUCATO

























# DUCATO

























# DUCATO MAXI (STAN CARE

57-1-142-00















# VAN CARE DUCATO MAXI











Polychemstraat 14 6191NL Beek (Limburg) Netherlands Phone number: +31 (0)46 4374147