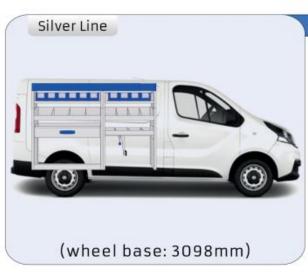

#### **TALENTO**

**MODULES:** 

WHEEL BASE:3098mm 14-15 WHEEL BASE:3498mm 16-17

XLD LINE:

WHEEL BASE:3098mm 18 WHEEL BASE:3498mm 19