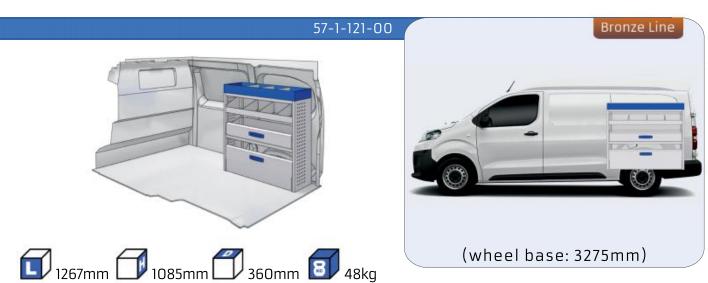

L BASE:2755mm 12 WHEEL BASE:3105mm 13

#### **TALENTO**

**MODULES:** 

WHEEL BASE:3098mm 14-15 WHEEL BASE:3498mm 16-17

XLD LINE:

WHEEL BASE:3098mm 18 WHEEL BASE:3498mm 19

### SCUDO

**MODULES:** 

20-21 WHEEL BASE:2925mm WHEEL BASE:3275mm 22-23

### **DUCATO**

**MODULES:** 

WHEEL BASE:3000mm 24-25 WHEEL BASE:3450mm 26-27 WHEEL BASE:4035mm 28-29 WHEEL BASE: 4035mm MAXI 30-31





## **FIORINO**







57-1-103-00











# DOBLO



















## **DOBLO**







# DOBLO MAXI

















1014mm 1085mm 360mm 60kg

# DOBLO MAXI



(wheel base: 3105mm)

# DOBLO



57-1-155-00















# DOBLO MAXI

















































































## SCUDO



















## SCUDO













# SCUDO MAXI

















# SCUDO MAXI







# DUCATO

























# DUCATO

























# DUCATO

























# DUCATO MAXI (STAN CARE

57-1-142-00















# VAN CARE DUCATO MAXI











Polychemstraat 14 6191NL Beek (Limburg) Netherlands Phone number: +31 (0)46 4374147