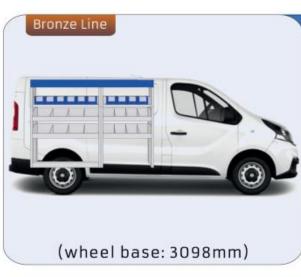

#### **TALENTO**

**MODULES:** 

WHEEL BASE:3098mm 14-15 WHEEL BASE:3498mm 16-17

XLD LINE:

WHEEL BASE:3098mm 18 WHEEL BASE:3498mm 19