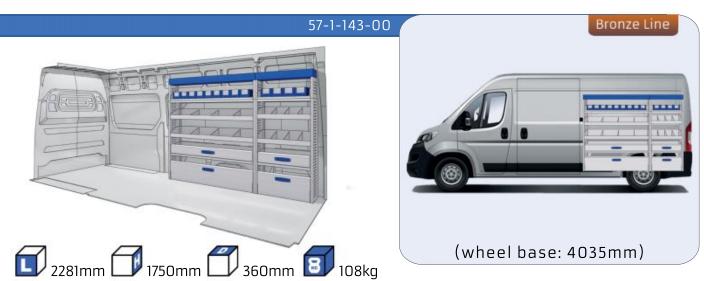

### **DUCATO**

**MODULES:** 

WHEEL BASE:3000mm 24-25 WHEEL BASE:3450mm 26-27 WHEEL BASE:4035mm 28-29 WHEEL BASE: 4035mm MAXI 30-31