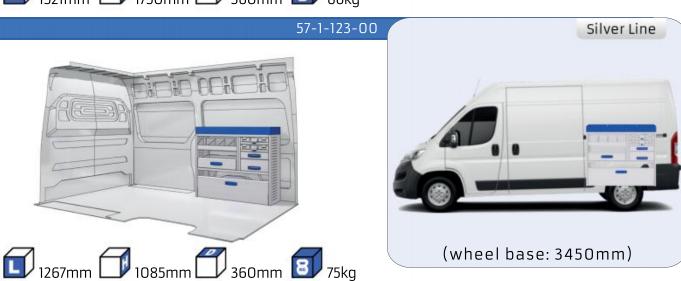

WHEEL BASE:3098mm 14-15 WHEEL BASE:3498mm 16-17

XLD LINE:

WHEEL BASE:3098mm 18 WHEEL BASE:3498mm 19

### SCUDO

**MODULES:** 

20-21 WHEEL BASE:2925mm WHEEL BASE:3275mm 22-23

### **DUCATO**

**MODULES:** 

WHEEL BASE:3000mm 24-25 WHEEL BASE:3450mm 26-27 WHEEL BASE:4035mm 28-29 WHEEL BASE: 4035mm MAXI 30-31





## **FIORINO**







57-1-103-00











# DOBLO



















## **DOBLO**







# DOBLO MAXI

















1014mm 1085mm 360mm 60kg

# DOBLO MAXI



(wheel base: 3105mm)

# DOBLO



57-1-155-00















# DOBLO MAXI

















































































## SCUDO



















## SCUDO













# SCUDO MAXI

















# SCUDO MAXI







# DUCATO

























# DUCATO

























# DUCATO

























# DUCATO MAXI (STAN CARE

57-1-142-00















# VAN CARE DUCATO MAXI











Polychemstraat 14 6191NL Beek (Limburg) Netherlands Phone number: +31 (0)46 4374147