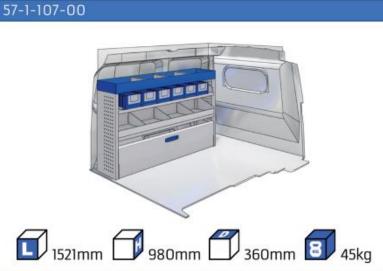

ully certified and complies to ISO 9001:2015 and TÜV requirements.







TIME SAVING

PERSONALIZED PROJECT

GREAT TESTS RESULTS





### **CONTENT LIST:**

#### **FIORINO**

MODULES: WHEEL BASE:2513mm 6-7

#### **DOBLO**

**MODULES:** WHEEL BASE:2755mm 8-9 WHEEL BASE:3105mm 10-11

XLD LINE:

WHEEL BASE:2755mm 12 WHEEL BASE:3105mm 13

#### **TALENTO**

**MODULES:** 

WHEEL BASE:3098mm 14-15 WHEEL BASE:3498mm 16-17

XLD LINE:

WHEEL BASE:3098mm 18 WHEEL BASE:3498mm 19

### SCUDO

**MODULES:** 

20-21 WHEEL BASE:2925mm WHEEL BASE:3275mm 22-23

### **DUCATO**

**MODULES:** 

WHEEL BASE:3000mm 24-25 WHEEL BASE:3450mm 26-27 WHEEL BASE:4035mm 28-29 WHEEL BASE: 4035mm MAXI 30-31





## **FIORINO**







57-1-103-00











# DOBLO



















## **DOBLO**







# DOBLO MAXI

















1014mm 1085mm 360mm 60kg

# DOBLO MAXI



(wheel base: 3105mm)

# DOBLO



57-1-155-00















# DOBLO MAXI

















































































## SCUDO



















## SCUDO













# SCUDO MAXI

















# SCUDO MAXI







# DUCATO

























# DUCATO

























# DUCATO

























# DUCATO MAXI (STAN CARE

57-1-142-00















# VAN CARE DUCATO MAXI











Polychemstraat 14 6191NL Beek (Limburg) Netherlands Phone number: +31 (0)46 4374147