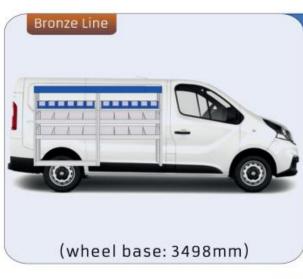

#### **TALENTO**

**MODULES:** 

WHEEL BASE:3098mm 14-15 WHEEL BASE:3498mm 16-17

XLD LINE:

WHEEL BASE:3098mm 18 WHEEL BASE:3498mm 19