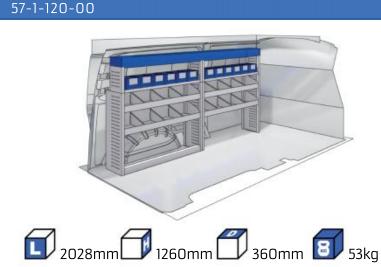

5mm 10-11

XLD LINE:

WHEEL BASE:2755mm 12 WHEEL BASE:3105mm 13

#### **TALENTO**

**MODULES:** 

WHEEL BASE:3098mm 14-15 WHEEL BASE:3498mm 16-17

XLD LINE:

WHEEL BASE:3098mm 18 WHEEL BASE:3498mm 19

### SCUDO

**MODULES:** 

20-21 WHEEL BASE:2925mm WHEEL BASE:3275mm 22-23

### **DUCATO**

**MODULES:** 

WHEEL BASE:3000mm 24-25 WHEEL BASE:3450mm 26-27 WHEEL BASE:4035mm 28-29 WHEEL BASE: 4035mm MAXI 30-31





## **FIORINO**







57-1-103-00











# DOBLO



















## **DOBLO**







# DOBLO MAXI

















1014mm 1085mm 360mm 60kg

# DOBLO MAXI



(wheel base: 3105mm)

# DOBLO



57-1-155-00















# DOBLO MAXI

















































































## SCUDO



















## SCUDO













# SCUDO MAXI

















# SCUDO MAXI







# DUCATO

























# DUCATO

























# DUCATO

























# DUCATO MAXI (STAN CARE

57-1-142-00















# VAN CARE DUCATO MAXI











Polychemstraat 14 6191NL Beek (Limburg) Netherlands Phone number: +31 (0)46 4374147