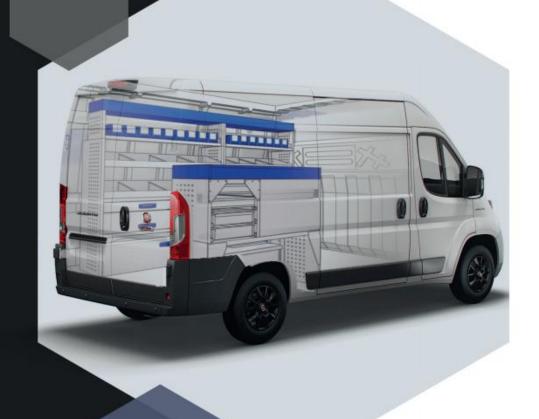

### **DUCATO**

**MODULES:** 

WHEEL BASE:3000mm 24-25 WHEEL BASE:3450mm 26-27 WHEEL BASE:4035mm 28-29 WHEEL BASE: 4035mm MAXI 30-31

# DUCATO