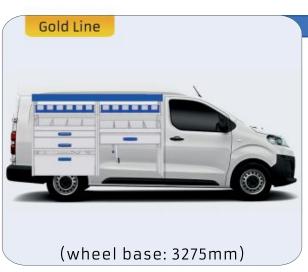

-11

XLD LINE:

WHEEL BASE:2755mm 12 WHEEL BASE:3105mm 13

#### **TALENTO**

**MODULES:** 

WHEEL BASE:3098mm 14-15 WHEEL BASE:3498mm 16-17

XLD LINE:

WHEEL BASE:3098mm 18 WHEEL BASE:3498mm 19

### SCUDO

**MODULES:** 

20-21 WHEEL BASE:2925mm WHEEL BASE:3275mm 22-23

### **DUCATO**

**MODULES:** 

WHEEL BASE:3000mm 24-25 WHEEL BASE:3450mm 26-27 WHEEL BASE:4035mm 28-29 WHEEL BASE: 4035mm MAXI 30-31





## **FIORINO**







57-1-103-00











# DOBLO



















## **DOBLO**







# DOBLO MAXI

















1014mm 1085mm 360mm 60kg

# DOBLO MAXI



(wheel base: 3105mm)

# DOBLO



57-1-155-00















# DOBLO MAXI

















































































## SCUDO



















## SCUDO













# SCUDO MAXI

















# SCUDO MAXI







# DUCATO

























# DUCATO

























# DUCATO

























# DUCATO MAXI (STAN CARE

57-1-142-00















# VAN CARE DUCATO MAXI











Polychemstraat 14 6191NL Beek (Limburg) Netherlands Phone number: +31 (0)46 4374147