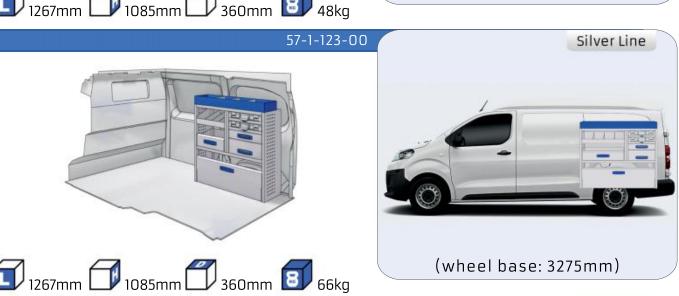

BASE:2755mm 12 WHEEL BASE:3105mm 13

#### **TALENTO**

**MODULES:** 

WHEEL BASE:3098mm 14-15 WHEEL BASE:3498mm 16-17

XLD LINE:

WHEEL BASE:3098mm 18 WHEEL BASE:3498mm 19

### SCUDO

**MODULES:** 

20-21 WHEEL BASE:2925mm WHEEL BASE:3275mm 22-23

### **DUCATO**

**MODULES:** 

WHEEL BASE:3000mm 24-25 WHEEL BASE:3450mm 26-27 WHEEL BASE:4035mm 28-29 WHEEL BASE: 4035mm MAXI 30-31





## **FIORINO**







57-1-103-00











# DOBLO



















## **DOBLO**







# DOBLO MAXI

















1014mm 1085mm 360mm 60kg

# DOBLO MAXI



(wheel base: 3105mm)

# DOBLO



57-1-155-00















# DOBLO MAXI

















































































## SCUDO



















## SCUDO













# SCUDO MAXI

















# SCUDO MAXI







# DUCATO

























# DUCATO

























# DUCATO

























# DUCATO MAXI (STAN CARE

57-1-142-00















# VAN CARE DUCATO MAXI











Polychemstraat 14 6191NL Beek (Limburg) Netherlands Phone number: +31 (0)46 4374147