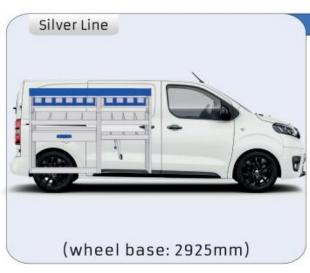

*

**MODULES:** WHEEL BASE:2755mm 8-9 WHEEL BASE:3105mm 10-11

XLD LINE:

WHEEL BASE:2755mm 12 WHEEL BASE:3105mm 13

#### **TALENTO**

**MODULES:** 

WHEEL BASE:3098mm 14-15 WHEEL BASE:3498mm 16-17

XLD LINE:

WHEEL BASE:3098mm 18 WHEEL BASE:3498mm 19

### SCUDO

**MODULES:** 

20-21 WHEEL BASE:2925mm WHEEL BASE:3275mm 22-23

### **DUCATO**

**MODULES:** 

WHEEL BASE:3000mm 24-25 WHEEL BASE:3450mm 26-27 WHEEL BASE:4035mm 28-29 WHEEL BASE: 4035mm MAXI 30-31





## **FIORINO**







57-1-103-00











# DOBLO



















## **DOBLO**







# DOBLO MAXI

















1014mm 1085mm 360mm 60kg

# DOBLO MAXI



(wheel base: 3105mm)

# DOBLO



57-1-155-00















# DOBLO MAXI

















































































## SCUDO



















## SCUDO













# SCUDO MAXI

















# SCUDO MAXI







# DUCATO

























# DUCATO

























# DUCATO

























# DUCATO MAXI (STAN CARE

57-1-142-00















# VAN CARE DUCATO MAXI











Polychemstraat 14 6191NL Beek (Limburg) Netherlands Phone number: +31 (0)46 4374147