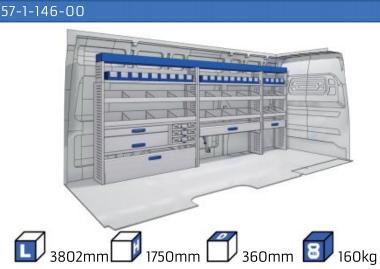

### **DUCATO**

**MODULES:** 

WHEEL BASE:3000mm 24-25 WHEEL BASE:3450mm 26-27 WHEEL BASE:4035mm 28-29 WHEEL BASE: 4035mm MAXI 30-31