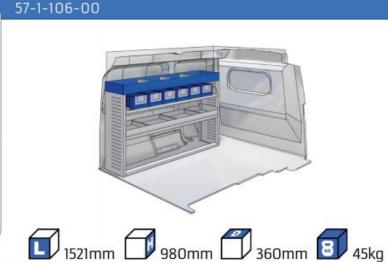

is fully certified and complies to ISO 9001:2015 and TÜV requirements.







TIME SAVING

PERSONALIZED PROJECT

GREAT TESTS RESULTS





### **CONTENT LIST:**

#### **FIORINO**

MODULES: WHEEL BASE:2513mm 6-7

#### **DOBLO**

**MODULES:** WHEEL BASE:2755mm 8-9 WHEEL BASE:3105mm 10-11

XLD LINE:

WHEEL BASE:2755mm 12 WHEEL BASE:3105mm 13

#### **TALENTO**

**MODULES:** 

WHEEL BASE:3098mm 14-15 WHEEL BASE:3498mm 16-17

XLD LINE:

WHEEL BASE:3098mm 18 WHEEL BASE:3498mm 19

### SCUDO

**MODULES:** 

20-21 WHEEL BASE:2925mm WHEEL BASE:3275mm 22-23

### **DUCATO**

**MODULES:** 

WHEEL BASE:3000mm 24-25 WHEEL BASE:3450mm 26-27 WHEEL BASE:4035mm 28-29 WHEEL BASE: 4035mm MAXI 30-31





## **FIORINO**







57-1-103-00











# DOBLO



















## **DOBLO**







# DOBLO MAXI

















1014mm 1085mm 360mm 60kg

# DOBLO MAXI



(wheel base: 3105mm)

# DOBLO



57-1-155-00















# DOBLO MAXI

















































































## SCUDO



















## SCUDO













# SCUDO MAXI

















# SCUDO MAXI







# DUCATO

























# DUCATO

























# DUCATO

























# DUCATO MAXI (STAN CARE

57-1-142-00















# VAN CARE DUCATO MAXI











Polychemstraat 14 6191NL Beek (Limburg) Netherlands Phone number: +31 (0)46 4374147