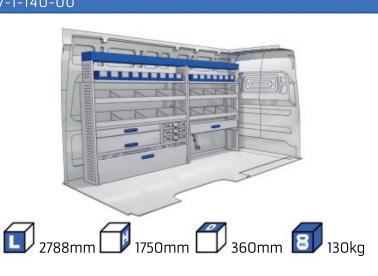

ULES:** 

WHEEL BASE:3098mm 14-15 WHEEL BASE:3498mm 16-17

XLD LINE:

WHEEL BASE:3098mm 18 WHEEL BASE:3498mm 19

### SCUDO

**MODULES:** 

20-21 WHEEL BASE:2925mm WHEEL BASE:3275mm 22-23

### **DUCATO**

**MODULES:** 

WHEEL BASE:3000mm 24-25 WHEEL BASE:3450mm 26-27 WHEEL BASE:4035mm 28-29 WHEEL BASE: 4035mm MAXI 30-31





## **FIORINO**







57-1-103-00











# DOBLO



















## **DOBLO**







# DOBLO MAXI

















1014mm 1085mm 360mm 60kg

# DOBLO MAXI



(wheel base: 3105mm)

# DOBLO



57-1-155-00















# DOBLO MAXI

















































































## SCUDO



















## SCUDO













# SCUDO MAXI

















# SCUDO MAXI







# DUCATO

























# DUCATO

























# DUCATO

























# DUCATO MAXI (STAN CARE

57-1-142-00















# VAN CARE DUCATO MAXI











Polychemstraat 14 6191NL Beek (Limburg) Netherlands Phone number: +31 (0)46 4374147