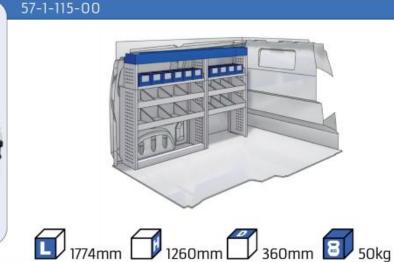

#### **TALENTO**

**MODULES:** 

WHEEL BASE:3098mm 14-15 WHEEL BASE:3498mm 16-17

XLD LINE:

WHEEL BASE:3098mm 18 WHEEL BASE:3498mm 19