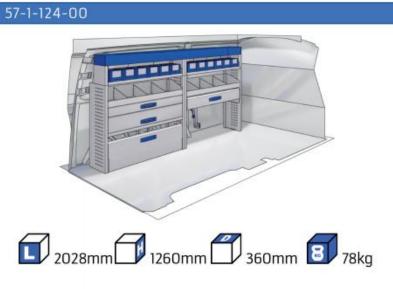

#### **TALENTO**

**MODULES:** 

WHEEL BASE:3098mm 14-15 WHEEL BASE:3498mm 16-17

XLD LINE:

WHEEL BASE:3098mm 18 WHEEL BASE:3498mm 19