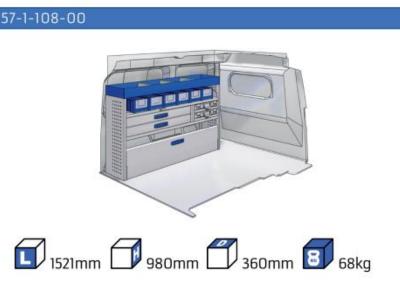

certified and complies to ISO 9001:2015 and TÜV requirements.







TIME SAVING

PERSONALIZED PROJECT

GREAT TESTS RESULTS





### **CONTENT LIST:**

#### **FIORINO**

MODULES: WHEEL BASE:2513mm 6-7

#### **DOBLO**

**MODULES:** WHEEL BASE:2755mm 8-9 WHEEL BASE:3105mm 10-11

XLD LINE:

WHEEL BASE:2755mm 12 WHEEL BASE:3105mm 13

#### **TALENTO**

**MODULES:** 

WHEEL BASE:3098mm 14-15 WHEEL BASE:3498mm 16-17

XLD LINE:

WHEEL BASE:3098mm 18 WHEEL BASE:3498mm 19

### SCUDO

**MODULES:** 

20-21 WHEEL BASE:2925mm WHEEL BASE:3275mm 22-23

### **DUCATO**

**MODULES:** 

WHEEL BASE:3000mm 24-25 WHEEL BASE:3450mm 26-27 WHEEL BASE:4035mm 28-29 WHEEL BASE: 4035mm MAXI 30-31





## **FIORINO**







57-1-103-00











# DOBLO



















## **DOBLO**







# DOBLO MAXI

















1014mm 1085mm 360mm 60kg

# DOBLO MAXI



(wheel base: 3105mm)

# DOBLO



57-1-155-00















# DOBLO MAXI

















































































## SCUDO



















## SCUDO













# SCUDO MAXI

















# SCUDO MAXI







# DUCATO

























# DUCATO

























# DUCATO

























# DUCATO MAXI (STAN CARE

57-1-142-00















# VAN CARE DUCATO MAXI











Polychemstraat 14 6191NL Beek (Limburg) Netherlands Phone number: +31 (0)46 4374147