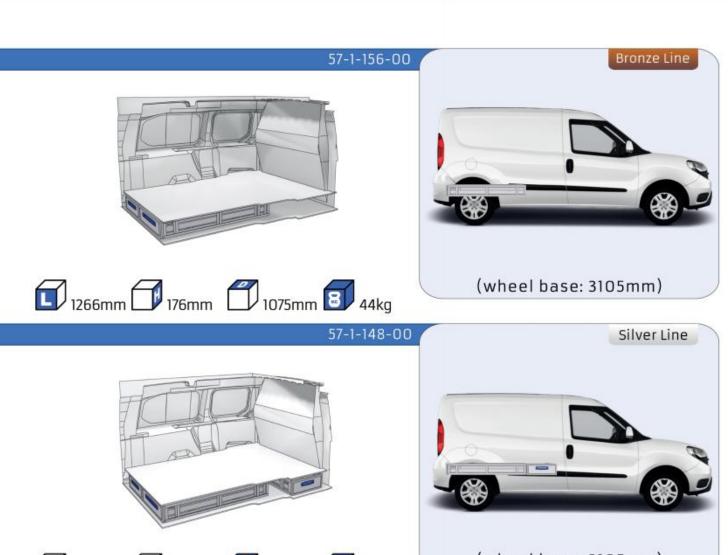

#### **DOBLO**

**MODULES:** WHEEL BASE:2755mm 8-9 WHEEL BASE:3105mm 10-11

XLD LINE:

WHEEL BASE:2755mm 12 WHEEL BASE:3105mm 13