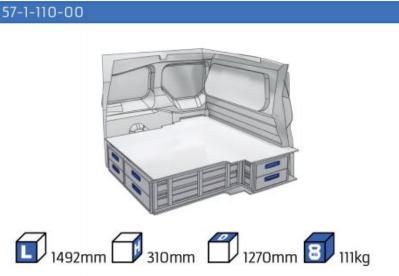

T

GREAT TESTS RESULTS





### **CONTENT LIST:**

#### **FIORINO**

MODULES: WHEEL BASE:2513mm 6-7

#### **DOBLO**

**MODULES:** WHEEL BASE:2755mm 8-9 WHEEL BASE:3105mm 10-11

XLD LINE:

WHEEL BASE:2755mm 12 WHEEL BASE:3105mm 13

#### **TALENTO**

**MODULES:** 

WHEEL BASE:3098mm 14-15 WHEEL BASE:3498mm 16-17

XLD LINE:

WHEEL BASE:3098mm 18 WHEEL BASE:3498mm 19

### SCUDO

**MODULES:** 

20-21 WHEEL BASE:2925mm WHEEL BASE:3275mm 22-23

### **DUCATO**

**MODULES:** 

WHEEL BASE:3000mm 24-25 WHEEL BASE:3450mm 26-27 WHEEL BASE:4035mm 28-29 WHEEL BASE: 4035mm MAXI 30-31





## **FIORINO**







57-1-103-00











# DOBLO



















## **DOBLO**







# DOBLO MAXI

















1014mm 1085mm 360mm 60kg

# DOBLO MAXI



(wheel base: 3105mm)

# DOBLO



57-1-155-00















# DOBLO MAXI

















































































## SCUDO



















## SCUDO













# SCUDO MAXI

















# SCUDO MAXI







# DUCATO

























# DUCATO

























# DUCATO

























# DUCATO MAXI (STAN CARE

57-1-142-00















# VAN CARE DUCATO MAXI











Polychemstraat 14 6191NL Beek (Limburg) Netherlands Phone number: +31 (0)46 4374147