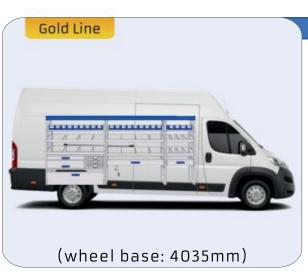

EEL BASE:3498mm 19

### SCUDO

**MODULES:** 

20-21 WHEEL BASE:2925mm WHEEL BASE:3275mm 22-23

### **DUCATO**

**MODULES:** 

WHEEL BASE:3000mm 24-25 WHEEL BASE:3450mm 26-27 WHEEL BASE:4035mm 28-29 WHEEL BASE: 4035mm MAXI 30-31





## **FIORINO**







57-1-103-00











# DOBLO



















## **DOBLO**







# DOBLO MAXI

















1014mm 1085mm 360mm 60kg

# DOBLO MAXI



(wheel base: 3105mm)

# DOBLO



57-1-155-00















# DOBLO MAXI

















































































## SCUDO



















## SCUDO













# SCUDO MAXI

















# SCUDO MAXI







# DUCATO

























# DUCATO

























# DUCATO

























# DUCATO MAXI (STAN CARE

57-1-142-00















# VAN CARE DUCATO MAXI











Polychemstraat 14 6191NL Beek (Limburg) Netherlands Phone number: +31 (0)46 4374147