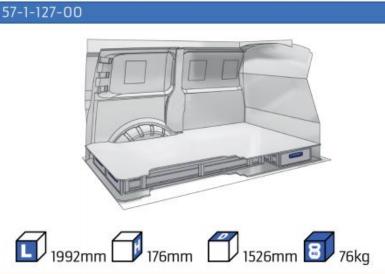

#### **TALENTO**

**MODULES:** 

WHEEL BASE:3098mm 14-15 WHEEL BASE:3498mm 16-17

XLD LINE:

WHEEL BASE:3098mm 18 WHEEL BASE:3498mm 19