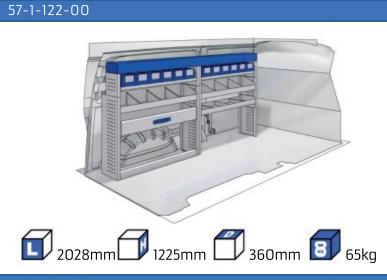

10-11

XLD LINE:

WHEEL BASE:2755mm 12 WHEEL BASE:3105mm 13

#### **TALENTO**

**MODULES:** 

WHEEL BASE:3098mm 14-15 WHEEL BASE:3498mm 16-17

XLD LINE:

WHEEL BASE:3098mm 18 WHEEL BASE:3498mm 19

### SCUDO

**MODULES:** 

20-21 WHEEL BASE:2925mm WHEEL BASE:3275mm 22-23

### **DUCATO**

**MODULES:** 

WHEEL BASE:3000mm 24-25 WHEEL BASE:3450mm 26-27 WHEEL BASE:4035mm 28-29 WHEEL BASE: 4035mm MAXI 30-31





## **FIORINO**







57-1-103-00











# DOBLO



















## **DOBLO**







# DOBLO MAXI

















1014mm 1085mm 360mm 60kg

# DOBLO MAXI



(wheel base: 3105mm)

# DOBLO



57-1-155-00















# DOBLO MAXI

















































































## SCUDO



















## SCUDO













# SCUDO MAXI

















# SCUDO MAXI







# DUCATO

























# DUCATO

























# DUCATO

























# DUCATO MAXI (STAN CARE

57-1-142-00















# VAN CARE DUCATO MAXI











Polychemstraat 14 6191NL Beek (Limburg) Netherlands Phone number: +31 (0)46 4374147