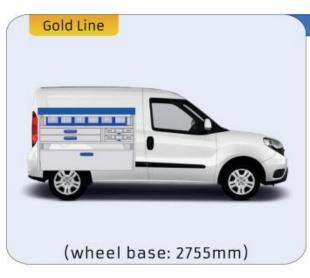

ety during work and transport. The production is fully certified and complies to ISO 9001:2015 and TÜV requirements.







TIME SAVING

PERSONALIZED PROJECT

GREAT TESTS RESULTS





### **CONTENT LIST:**

#### **FIORINO**

MODULES: WHEEL BASE:2513mm 6-7

#### **DOBLO**

**MODULES:** WHEEL BASE:2755mm 8-9 WHEEL BASE:3105mm 10-11

XLD LINE:

WHEEL BASE:2755mm 12 WHEEL BASE:3105mm 13

#### **TALENTO**

**MODULES:** 

WHEEL BASE:3098mm 14-15 WHEEL BASE:3498mm 16-17

XLD LINE:

WHEEL BASE:3098mm 18 WHEEL BASE:3498mm 19

### SCUDO

**MODULES:** 

20-21 WHEEL BASE:2925mm WHEEL BASE:3275mm 22-23

### **DUCATO**

**MODULES:** 

WHEEL BASE:3000mm 24-25 WHEEL BASE:3450mm 26-27 WHEEL BASE:4035mm 28-29 WHEEL BASE: 4035mm MAXI 30-31





## **FIORINO**







57-1-103-00











# DOBLO



















## **DOBLO**







# DOBLO MAXI

















1014mm 1085mm 360mm 60kg

# DOBLO MAXI



(wheel base: 3105mm)

# DOBLO



57-1-155-00















# DOBLO MAXI

















































































## SCUDO



















## SCUDO













# SCUDO MAXI

















# SCUDO MAXI







# DUCATO

























# DUCATO

























# DUCATO

























# DUCATO MAXI (STAN CARE

57-1-142-00















# VAN CARE DUCATO MAXI











Polychemstraat 14 6191NL Beek (Limburg) Netherlands Phone number: +31 (0)46 4374147