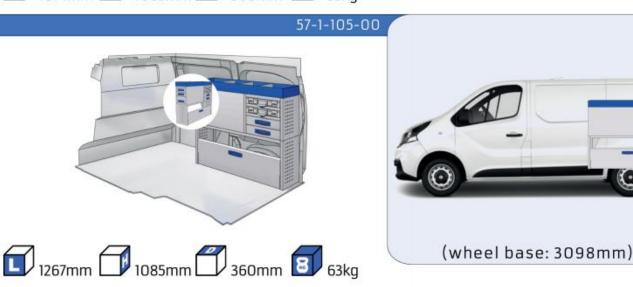

#### **TALENTO**

**MODULES:** 

WHEEL BASE:3098mm 14-15 WHEEL BASE:3498mm 16-17

XLD LINE:

WHEEL BASE:3098mm 18 WHEEL BASE:3498mm 19