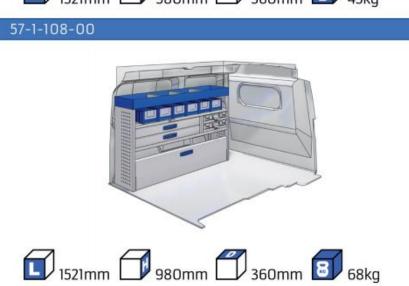

y during work and transport. The production is fully certified and complies to ISO 9001:2015 and TÜV requirements.







TIME SAVING

PERSONALIZED PROJECT

GREAT TESTS RESULTS





### **CONTENT LIST:**

#### **FIORINO**

MODULES: WHEEL BASE:2513mm 6-7

#### **DOBLO**

**MODULES:** WHEEL BASE:2755mm 8-9 WHEEL BASE:3105mm 10-11

XLD LINE:

WHEEL BASE:2755mm 12 WHEEL BASE:3105mm 13

#### **TALENTO**

**MODULES:** 

WHEEL BASE:3098mm 14-15 WHEEL BASE:3498mm 16-17

XLD LINE:

WHEEL BASE:3098mm 18 WHEEL BASE:3498mm 19

### SCUDO

**MODULES:** 

20-21 WHEEL BASE:2925mm WHEEL BASE:3275mm 22-23

### **DUCATO**

**MODULES:** 

WHEEL BASE:3000mm 24-25 WHEEL BASE:3450mm 26-27 WHEEL BASE:4035mm 28-29 WHEEL BASE: 4035mm MAXI 30-31





## **FIORINO**







57-1-103-00











# DOBLO



















## **DOBLO**







# DOBLO MAXI

















1014mm 1085mm 360mm 60kg

# DOBLO MAXI



(wheel base: 3105mm)

# DOBLO



57-1-155-00















# DOBLO MAXI

















































































## SCUDO



















## SCUDO













# SCUDO MAXI

















# SCUDO MAXI







# DUCATO

























# DUCATO

























# DUCATO

























# DUCATO MAXI (STAN CARE

57-1-142-00















# VAN CARE DUCATO MAXI











Polychemstraat 14 6191NL Beek (Limburg) Netherlands Phone number: +31 (0)46 4374147