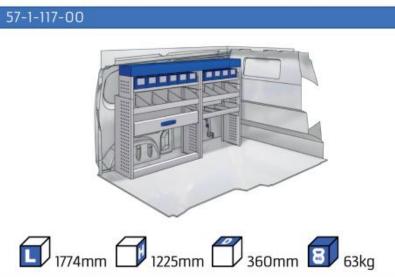

**MODULES:** WHEEL BASE:2755mm 8-9 WHEEL BASE:3105mm 10-11

XLD LINE:

WHEEL BASE:2755mm 12 WHEEL BASE:3105mm 13

#### **TALENTO**

**MODULES:** 

WHEEL BASE:3098mm 14-15 WHEEL BASE:3498mm 16-17

XLD LINE:

WHEEL BASE:3098mm 18 WHEEL BASE:3498mm 19

### SCUDO

**MODULES:** 

20-21 WHEEL BASE:2925mm WHEEL BASE:3275mm 22-23

### **DUCATO**

**MODULES:** 

WHEEL BASE:3000mm 24-25 WHEEL BASE:3450mm 26-27 WHEEL BASE:4035mm 28-29 WHEEL BASE: 4035mm MAXI 30-31





## **FIORINO**







57-1-103-00











# DOBLO



















## **DOBLO**







# DOBLO MAXI

















1014mm 1085mm 360mm 60kg

# DOBLO MAXI



(wheel base: 3105mm)

# DOBLO



57-1-155-00















# DOBLO MAXI

















































































## SCUDO



















## SCUDO













# SCUDO MAXI

















# SCUDO MAXI







# DUCATO

























# DUCATO

























# DUCATO

























# DUCATO MAXI (STAN CARE

57-1-142-00















# VAN CARE DUCATO MAXI











Polychemstraat 14 6191NL Beek (Limburg) Netherlands Phone number: +31 (0)46 4374147