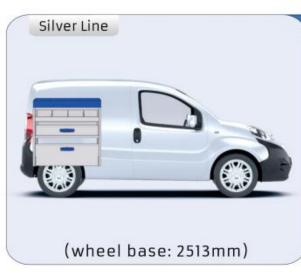

de for functional use and safety during work and transport. The production is fully certified and complies to ISO 9001:2015 and TÜV requirements.







TIME SAVING

PERSONALIZED PROJECT

GREAT TESTS RESULTS





### **CONTENT LIST:**

#### **FIORINO**

MODULES: WHEEL BASE:2513mm 6-7

#### **DOBLO**

**MODULES:** WHEEL BASE:2755mm 8-9 WHEEL BASE:3105mm 10-11

XLD LINE:

WHEEL BASE:2755mm 12 WHEEL BASE:3105mm 13

#### **TALENTO**

**MODULES:** 

WHEEL BASE:3098mm 14-15 WHEEL BASE:3498mm 16-17

XLD LINE:

WHEEL BASE:3098mm 18 WHEEL BASE:3498mm 19

### SCUDO

**MODULES:** 

20-21 WHEEL BASE:2925mm WHEEL BASE:3275mm 22-23

### **DUCATO**

**MODULES:** 

WHEEL BASE:3000mm 24-25 WHEEL BASE:3450mm 26-27 WHEEL BASE:4035mm 28-29 WHEEL BASE: 4035mm MAXI 30-31





## **FIORINO**







57-1-103-00











# DOBLO



















## **DOBLO**







# DOBLO MAXI

















1014mm 1085mm 360mm 60kg

# DOBLO MAXI



(wheel base: 3105mm)

# DOBLO



57-1-155-00















# DOBLO MAXI

















































































## SCUDO



















## SCUDO













# SCUDO MAXI

















# SCUDO MAXI







# DUCATO

























# DUCATO

























# DUCATO

























# DUCATO MAXI (STAN CARE

57-1-142-00















# VAN CARE DUCATO MAXI











Polychemstraat 14 6191NL Beek (Limburg) Netherlands Phone number: +31 (0)46 4374147