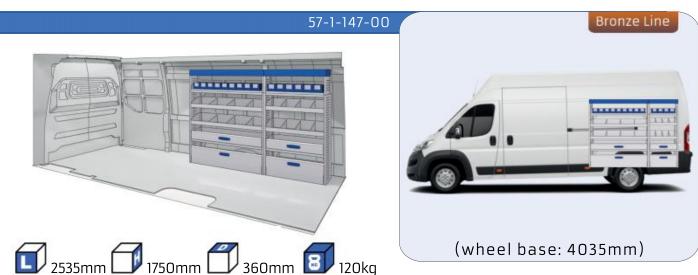

**MODULES:** 

20-21 WHEEL BASE:2925mm WHEEL BASE:3275mm 22-23

### **DUCATO**

**MODULES:** 

WHEEL BASE:3000mm 24-25 WHEEL BASE:3450mm 26-27 WHEEL BASE:4035mm 28-29 WHEEL BASE: 4035mm MAXI 30-31





## **FIORINO**







57-1-103-00











# DOBLO



















## **DOBLO**







# DOBLO MAXI

















1014mm 1085mm 360mm 60kg

# DOBLO MAXI



(wheel base: 3105mm)

# DOBLO



57-1-155-00















# DOBLO MAXI

















































































## SCUDO



















## SCUDO













# SCUDO MAXI

















# SCUDO MAXI







# DUCATO

























# DUCATO

























# DUCATO

























# DUCATO MAXI (STAN CARE

57-1-142-00















# VAN CARE DUCATO MAXI











Polychemstraat 14 6191NL Beek (Limburg) Netherlands Phone number: +31 (0)46 4374147