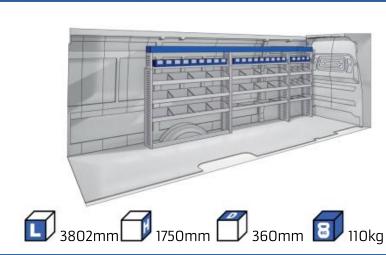

18 WHEEL BASE:3498mm 19

### SCUDO

**MODULES:** 

20-21 WHEEL BASE:2925mm WHEEL BASE:3275mm 22-23

### **DUCATO**

**MODULES:** 

WHEEL BASE:3000mm 24-25 WHEEL BASE:3450mm 26-27 WHEEL BASE:4035mm 28-29 WHEEL BASE: 4035mm MAXI 30-31





## **FIORINO**







57-1-103-00











# DOBLO



















## **DOBLO**







# DOBLO MAXI

















1014mm 1085mm 360mm 60kg

# DOBLO MAXI



(wheel base: 3105mm)

# DOBLO



57-1-155-00















# DOBLO MAXI

















































































## SCUDO



















## SCUDO













# SCUDO MAXI

















# SCUDO MAXI







# DUCATO

























# DUCATO

























# DUCATO

























# DUCATO MAXI (STAN CARE

57-1-142-00















# VAN CARE DUCATO MAXI











Polychemstraat 14 6191NL Beek (Limburg) Netherlands Phone number: +31 (0)46 4374147