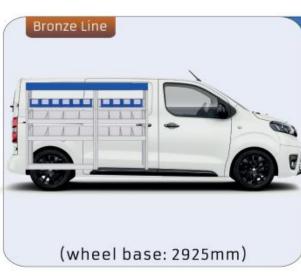

BLO**

**MODULES:** WHEEL BASE:2755mm 8-9 WHEEL BASE:3105mm 10-11

XLD LINE:

WHEEL BASE:2755mm 12 WHEEL BASE:3105mm 13

#### **TALENTO**

**MODULES:** 

WHEEL BASE:3098mm 14-15 WHEEL BASE:3498mm 16-17

XLD LINE:

WHEEL BASE:3098mm 18 WHEEL BASE:3498mm 19

### SCUDO

**MODULES:** 

20-21 WHEEL BASE:2925mm WHEEL BASE:3275mm 22-23

### **DUCATO**

**MODULES:** 

WHEEL BASE:3000mm 24-25 WHEEL BASE:3450mm 26-27 WHEEL BASE:4035mm 28-29 WHEEL BASE: 4035mm MAXI 30-31





## **FIORINO**







57-1-103-00











# DOBLO



















## **DOBLO**







# DOBLO MAXI

















1014mm 1085mm 360mm 60kg

# DOBLO MAXI



(wheel base: 3105mm)

# DOBLO



57-1-155-00















# DOBLO MAXI

















































































## SCUDO



















## SCUDO













# SCUDO MAXI

















# SCUDO MAXI







# DUCATO

























# DUCATO

























# DUCATO

























# DUCATO MAXI (STAN CARE

57-1-142-00















# VAN CARE DUCATO MAXI











Polychemstraat 14 6191NL Beek (Limburg) Netherlands Phone number: +31 (0)46 4374147