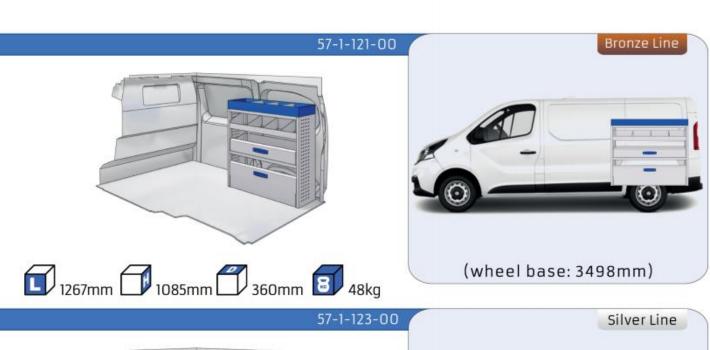

#### **TALENTO**

**MODULES:** 

WHEEL BASE:3098mm 14-15 WHEEL BASE:3498mm 16-17

XLD LINE:

WHEEL BASE:3098mm 18 WHEEL BASE:3498mm 19