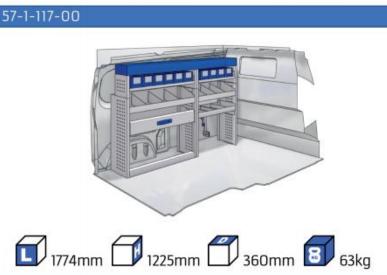

#### **TALENTO**

**MODULES:** 

WHEEL BASE:3098mm 14-15 WHEEL BASE:3498mm 16-17

XLD LINE:

WHEEL BASE:3098mm 18 WHEEL BASE:3498mm 19