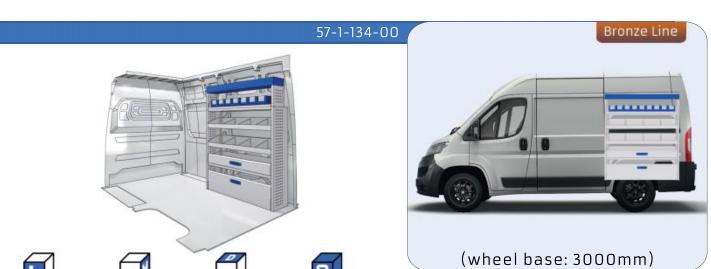

13

#### **TALENTO**

**MODULES:** 

WHEEL BASE:3098mm 14-15 WHEEL BASE:3498mm 16-17

XLD LINE:

WHEEL BASE:3098mm 18 WHEEL BASE:3498mm 19

### SCUDO

**MODULES:** 

20-21 WHEEL BASE:2925mm WHEEL BASE:3275mm 22-23

### **DUCATO**

**MODULES:** 

WHEEL BASE:3000mm 24-25 WHEEL BASE:3450mm 26-27 WHEEL BASE:4035mm 28-29 WHEEL BASE: 4035mm MAXI 30-31





## **FIORINO**







57-1-103-00











# DOBLO



















## **DOBLO**







# DOBLO MAXI

















1014mm 1085mm 360mm 60kg

# DOBLO MAXI



(wheel base: 3105mm)

# DOBLO



57-1-155-00















# DOBLO MAXI

















































































## SCUDO



















## SCUDO













# SCUDO MAXI

















# SCUDO MAXI







# DUCATO

























# DUCATO

























# DUCATO

























# DUCATO MAXI (STAN CARE

57-1-142-00















# VAN CARE DUCATO MAXI











Polychemstraat 14 6191NL Beek (Limburg) Netherlands Phone number: +31 (0)46 4374147