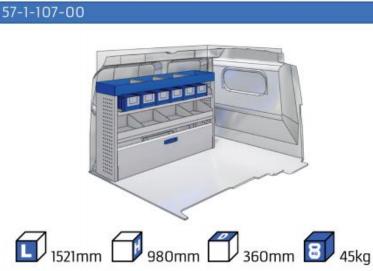

afety during work and transport. The production is fully certified and complies to ISO 9001:2015 and TÜV requirements.







TIME SAVING

PERSONALIZED PROJECT

GREAT TESTS RESULTS





### **CONTENT LIST:**

#### **FIORINO**

MODULES: WHEEL BASE:2513mm 6-7

#### **DOBLO**

**MODULES:** WHEEL BASE:2755mm 8-9 WHEEL BASE:3105mm 10-11

XLD LINE:

WHEEL BASE:2755mm 12 WHEEL BASE:3105mm 13

#### **TALENTO**

**MODULES:** 

WHEEL BASE:3098mm 14-15 WHEEL BASE:3498mm 16-17

XLD LINE:

WHEEL BASE:3098mm 18 WHEEL BASE:3498mm 19

### SCUDO

**MODULES:** 

20-21 WHEEL BASE:2925mm WHEEL BASE:3275mm 22-23

### **DUCATO**

**MODULES:** 

WHEEL BASE:3000mm 24-25 WHEEL BASE:3450mm 26-27 WHEEL BASE:4035mm 28-29 WHEEL BASE: 4035mm MAXI 30-31





## **FIORINO**







57-1-103-00











# DOBLO



















## **DOBLO**







# DOBLO MAXI

















1014mm 1085mm 360mm 60kg

# DOBLO MAXI



(wheel base: 3105mm)

# DOBLO



57-1-155-00















# DOBLO MAXI

















































































## SCUDO



















## SCUDO













# SCUDO MAXI

















# SCUDO MAXI







# DUCATO

























# DUCATO

























# DUCATO

























# DUCATO MAXI (STAN CARE

57-1-142-00















# VAN CARE DUCATO MAXI











Polychemstraat 14 6191NL Beek (Limburg) Netherlands Phone number: +31 (0)46 4374147