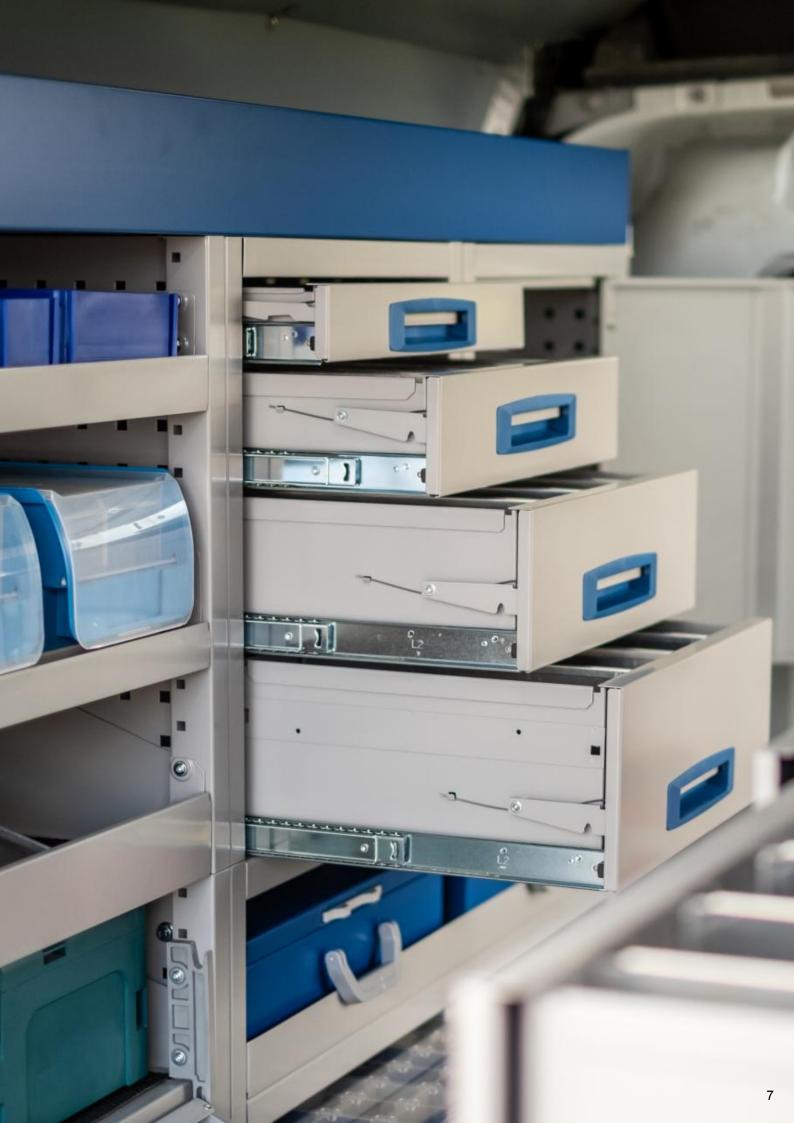

#### **SAFETY**

All Van Care's Van Racking Kits are tested extensively. Crash tests are continuously being carried out at specialized research centers.

Simulation, load capacity and vibration tests are continuously researched and performed.

Time and time again our products have proven to be extremely safe. Take these results from one of our frontal impact tests for example.

**SAFETY & QUALITY** 

ARE OUR MAIN GOALS

The speed of the crash test was increased from 32km/h to 50km/h. According to the report, the material had been deformed, but without creating dangerous situations for the passengers due to the loosening of parts.