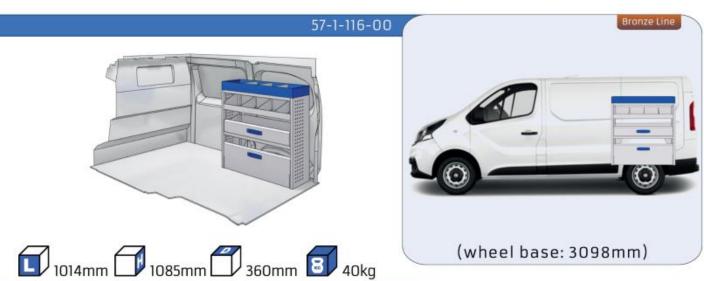

#### **TALENTO**

**MODULES:** 

WHEEL BASE:3098mm 14-15 WHEEL BASE:3498mm 16-17

XLD LINE:

WHEEL BASE:3098mm 18 WHEEL BASE:3498mm 19