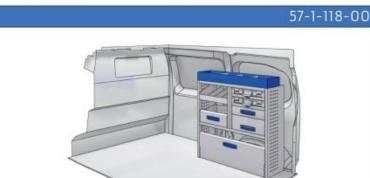

SE:2755mm 8-9 WHEEL BASE:3105mm 10-11

XLD LINE:

WHEEL BASE:2755mm 12 WHEEL BASE:3105mm 13

#### **TALENTO**

**MODULES:** 

WHEEL BASE:3098mm 14-15 WHEEL BASE:3498mm 16-17

XLD LINE:

WHEEL BASE:3098mm 18 WHEEL BASE:3498mm 19

### SCUDO

**MODULES:** 

20-21 WHEEL BASE:2925mm WHEEL BASE:3275mm 22-23

### **DUCATO**

**MODULES:** 

WHEEL BASE:3000mm 24-25 WHEEL BASE:3450mm 26-27 WHEEL BASE:4035mm 28-29 WHEEL BASE: 4035mm MAXI 30-31





## **FIORINO**







57-1-103-00











# DOBLO



















## **DOBLO**







# DOBLO MAXI

















1014mm 1085mm 360mm 60kg

# DOBLO MAXI



(wheel base: 3105mm)

# DOBLO



57-1-155-00















# DOBLO MAXI

















































































## SCUDO



















## SCUDO













# SCUDO MAXI

















# SCUDO MAXI







# DUCATO

























# DUCATO

























# DUCATO

























# DUCATO MAXI (STAN CARE

57-1-142-00















# VAN CARE DUCATO MAXI











Polychemstraat 14 6191NL Beek (Limburg) Netherlands Phone number: +31 (0)46 4374147