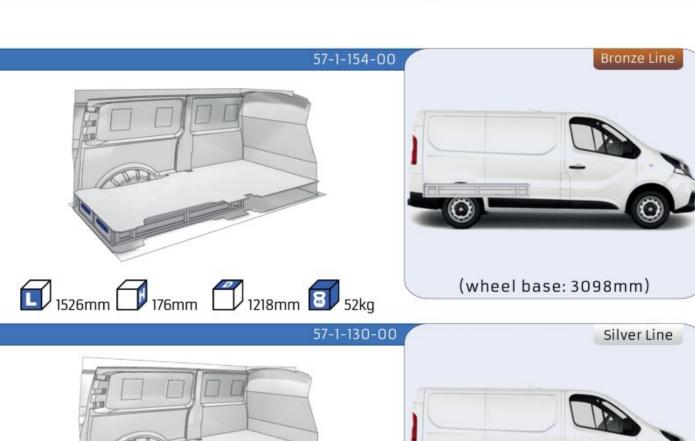

#### **TALENTO**

**MODULES:** 

WHEEL BASE:3098mm 14-15 WHEEL BASE:3498mm 16-17

XLD LINE:

WHEEL BASE:3098mm 18 WHEEL BASE:3498mm 19