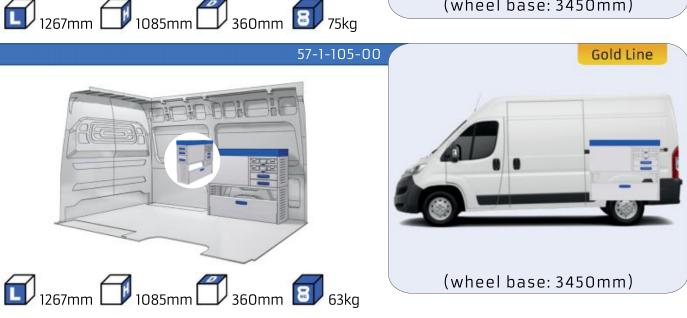

WHEEL BASE:3098mm 14-15 WHEEL BASE:3498mm 16-17

XLD LINE:

WHEEL BASE:3098mm 18 WHEEL BASE:3498mm 19

### SCUDO

**MODULES:** 

20-21 WHEEL BASE:2925mm WHEEL BASE:3275mm 22-23

### **DUCATO**

**MODULES:** 

WHEEL BASE:3000mm 24-25 WHEEL BASE:3450mm 26-27 WHEEL BASE:4035mm 28-29 WHEEL BASE: 4035mm MAXI 30-31





## **FIORINO**







57-1-103-00











# DOBLO



















## **DOBLO**







# DOBLO MAXI

















1014mm 1085mm 360mm 60kg

# DOBLO MAXI



(wheel base: 3105mm)

# DOBLO



57-1-155-00















# DOBLO MAXI

















































































## SCUDO



















## SCUDO













# SCUDO MAXI

















# SCUDO MAXI







# DUCATO

























# DUCATO

























# DUCATO

























# DUCATO MAXI (STAN CARE

57-1-142-00















# VAN CARE DUCATO MAXI











Polychemstraat 14 6191NL Beek (Limburg) Netherlands Phone number: +31 (0)46 4374147