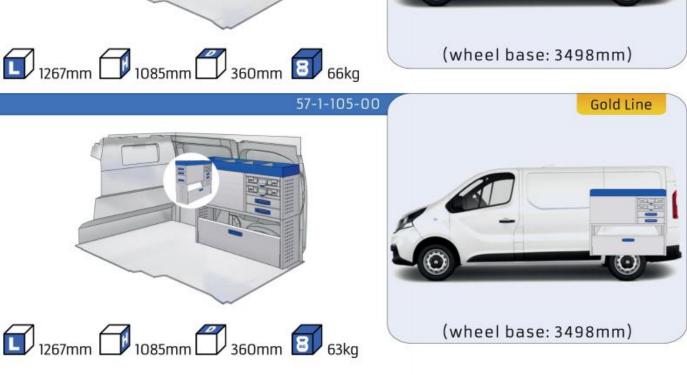

#### **TALENTO**

**MODULES:** 

WHEEL BASE:3098mm 14-15 WHEEL BASE:3498mm 16-17

XLD LINE:

WHEEL BASE:3098mm 18 WHEEL BASE:3498mm 19