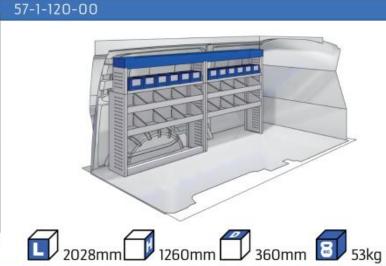

#### **TALENTO**

**MODULES:** 

WHEEL BASE:3098mm 14-15 WHEEL BASE:3498mm 16-17

XLD LINE:

WHEEL BASE:3098mm 18 WHEEL BASE:3498mm 19