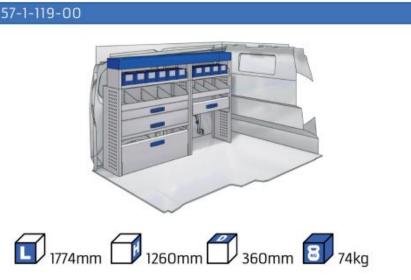

ODULES:** WHEEL BASE:2755mm 8-9 WHEEL BASE:3105mm 10-11

XLD LINE:

WHEEL BASE:2755mm 12 WHEEL BASE:3105mm 13

#### **TALENTO**

**MODULES:** 

WHEEL BASE:3098mm 14-15 WHEEL BASE:3498mm 16-17

XLD LINE:

WHEEL BASE:3098mm 18 WHEEL BASE:3498mm 19

### SCUDO

**MODULES:** 

20-21 WHEEL BASE:2925mm WHEEL BASE:3275mm 22-23

### **DUCATO**

**MODULES:** 

WHEEL BASE:3000mm 24-25 WHEEL BASE:3450mm 26-27 WHEEL BASE:4035mm 28-29 WHEEL BASE: 4035mm MAXI 30-31





## **FIORINO**







57-1-103-00











# DOBLO



















## **DOBLO**







# DOBLO MAXI

















1014mm 1085mm 360mm 60kg

# DOBLO MAXI



(wheel base: 3105mm)

# DOBLO



57-1-155-00















# DOBLO MAXI

















































































## SCUDO



















## SCUDO













# SCUDO MAXI

















# SCUDO MAXI







# DUCATO

























# DUCATO

























# DUCATO

























# DUCATO MAXI (STAN CARE

57-1-142-00















# VAN CARE DUCATO MAXI











Polychemstraat 14 6191NL Beek (Limburg) Netherlands Phone number: +31 (0)46 4374147