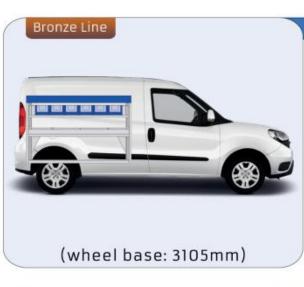

n is fully certified and complies to ISO 9001:2015 and TÜV requirements.







TIME SAVING

PERSONALIZED PROJECT

GREAT TESTS RESULTS





### **CONTENT LIST:**

#### **FIORINO**

MODULES: WHEEL BASE:2513mm 6-7

#### **DOBLO**

**MODULES:** WHEEL BASE:2755mm 8-9 WHEEL BASE:3105mm 10-11

XLD LINE:

WHEEL BASE:2755mm 12 WHEEL BASE:3105mm 13

#### **TALENTO**

**MODULES:** 

WHEEL BASE:3098mm 14-15 WHEEL BASE:3498mm 16-17

XLD LINE:

WHEEL BASE:3098mm 18 WHEEL BASE:3498mm 19

### SCUDO

**MODULES:** 

20-21 WHEEL BASE:2925mm WHEEL BASE:3275mm 22-23

### **DUCATO**

**MODULES:** 

WHEEL BASE:3000mm 24-25 WHEEL BASE:3450mm 26-27 WHEEL BASE:4035mm 28-29 WHEEL BASE: 4035mm MAXI 30-31





## **FIORINO**







57-1-103-00











# DOBLO



















## **DOBLO**







# DOBLO MAXI

















1014mm 1085mm 360mm 60kg

# DOBLO MAXI



(wheel base: 3105mm)

# DOBLO



57-1-155-00















# DOBLO MAXI

















































































## SCUDO



















## SCUDO













# SCUDO MAXI

















# SCUDO MAXI







# DUCATO

























# DUCATO

























# DUCATO

























# DUCATO MAXI (STAN CARE

57-1-142-00















# VAN CARE DUCATO MAXI











Polychemstraat 14 6191NL Beek (Limburg) Netherlands Phone number: +31 (0)46 4374147