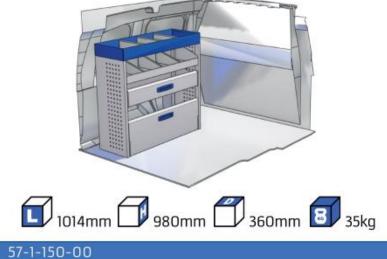

for functional use and safety during work and transport. The production is fully certified and complies to ISO 9001:2015 and TÜV requirements.







TIME SAVING

PERSONALIZED PROJECT

GREAT TESTS RESULTS





### **CONTENT LIST:**

#### **FIORINO**

MODULES: WHEEL BASE:2513mm 6-7

#### **DOBLO**

**MODULES:** WHEEL BASE:2755mm 8-9 WHEEL BASE:3105mm 10-11

XLD LINE:

WHEEL BASE:2755mm 12 WHEEL BASE:3105mm 13

#### **TALENTO**

**MODULES:** 

WHEEL BASE:3098mm 14-15 WHEEL BASE:3498mm 16-17

XLD LINE:

WHEEL BASE:3098mm 18 WHEEL BASE:3498mm 19

### SCUDO

**MODULES:** 

20-21 WHEEL BASE:2925mm WHEEL BASE:3275mm 22-23

### **DUCATO**

**MODULES:** 

WHEEL BASE:3000mm 24-25 WHEEL BASE:3450mm 26-27 WHEEL BASE:4035mm 28-29 WHEEL BASE: 4035mm MAXI 30-31





## **FIORINO**







57-1-103-00











# DOBLO



















## **DOBLO**







# DOBLO MAXI

















1014mm 1085mm 360mm 60kg

# DOBLO MAXI



(wheel base: 3105mm)

# DOBLO



57-1-155-00















# DOBLO MAXI

















































































## SCUDO



















## SCUDO













# SCUDO MAXI

















# SCUDO MAXI







# DUCATO

























# DUCATO

























# DUCATO

























# DUCATO MAXI (STAN CARE

57-1-142-00















# VAN CARE DUCATO MAXI











Polychemstraat 14 6191NL Beek (Limburg) Netherlands Phone number: +31 (0)46 4374147