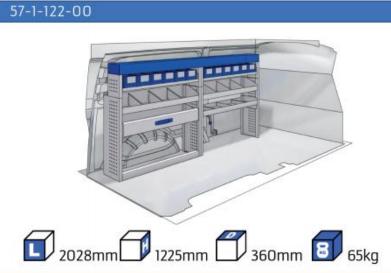

#### **TALENTO**

**MODULES:** 

WHEEL BASE:3098mm 14-15 WHEEL BASE:3498mm 16-17

XLD LINE:

WHEEL BASE:3098mm 18 WHEEL BASE:3498mm 19