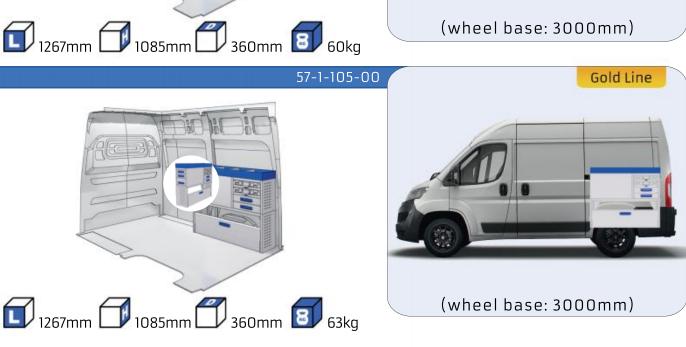

#### **TALENTO**

**MODULES:** 

WHEEL BASE:3098mm 14-15 WHEEL BASE:3498mm 16-17

XLD LINE:

WHEEL BASE:3098mm 18 WHEEL BASE:3498mm 19

### SCUDO

**MODULES:** 

20-21 WHEEL BASE:2925mm WHEEL BASE:3275mm 22-23

### **DUCATO**

**MODULES:** 

WHEEL BASE:3000mm 24-25 WHEEL BASE:3450mm 26-27 WHEEL BASE:4035mm 28-29 WHEEL BASE: 4035mm MAXI 30-31





## **FIORINO**







57-1-103-00











# DOBLO



















## **DOBLO**







# DOBLO MAXI

















1014mm 1085mm 360mm 60kg

# DOBLO MAXI



(wheel base: 3105mm)

# DOBLO



57-1-155-00















# DOBLO MAXI

















































































## SCUDO



















## SCUDO













# SCUDO MAXI

















# SCUDO MAXI







# DUCATO

























# DUCATO

























# DUCATO

























# DUCATO MAXI (STAN CARE

57-1-142-00















# VAN CARE DUCATO MAXI











Polychemstraat 14 6191NL Beek (Limburg) Netherlands Phone number: +31 (0)46 4374147