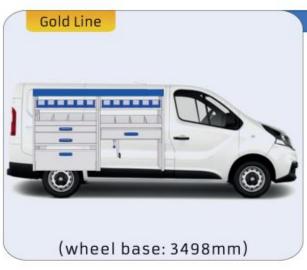

#### **TALENTO**

**MODULES:** 

WHEEL BASE:3098mm 14-15 WHEEL BASE:3498mm 16-17

XLD LINE:

WHEEL BASE:3098mm 18 WHEEL BASE:3498mm 19