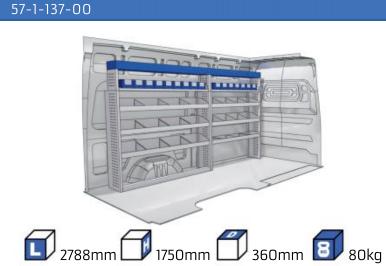

### **DUCATO**

**MODULES:** 

WHEEL BASE:3000mm 24-25 WHEEL BASE:3450mm 26-27 WHEEL BASE:4035mm 28-29 WHEEL BASE: 4035mm MAXI 30-31