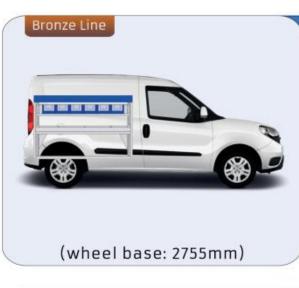

#### **DOBLO**

**MODULES:** WHEEL BASE:2755mm 8-9 WHEEL BASE:3105mm 10-11

XLD LINE:

WHEEL BASE:2755mm 12 WHEEL BASE:3105mm 13