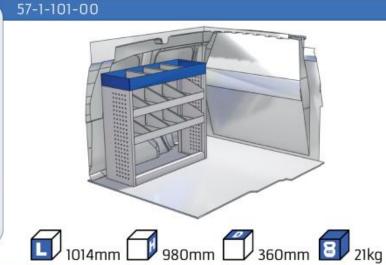

verything is made for functional use and safety during work and transport. The production is fully certified and complies to ISO 9001:2015 and TÜV requirements.







TIME SAVING

PERSONALIZED PROJECT

GREAT TESTS RESULTS





### **CONTENT LIST:**

#### **FIORINO**

MODULES: WHEEL BASE:2513mm 6-7

#### **DOBLO**

**MODULES:** WHEEL BASE:2755mm 8-9 WHEEL BASE:3105mm 10-11

XLD LINE:

WHEEL BASE:2755mm 12 WHEEL BASE:3105mm 13

#### **TALENTO**

**MODULES:** 

WHEEL BASE:3098mm 14-15 WHEEL BASE:3498mm 16-17

XLD LINE:

WHEEL BASE:3098mm 18 WHEEL BASE:3498mm 19

### SCUDO

**MODULES:** 

20-21 WHEEL BASE:2925mm WHEEL BASE:3275mm 22-23

### **DUCATO**

**MODULES:** 

WHEEL BASE:3000mm 24-25 WHEEL BASE:3450mm 26-27 WHEEL BASE:4035mm 28-29 WHEEL BASE: 4035mm MAXI 30-31





## **FIORINO**







57-1-103-00











# DOBLO



















## **DOBLO**







# DOBLO MAXI

















1014mm 1085mm 360mm 60kg

# DOBLO MAXI



(wheel base: 3105mm)

# DOBLO



57-1-155-00















# DOBLO MAXI

















































































## SCUDO



















## SCUDO













# SCUDO MAXI

















# SCUDO MAXI







# DUCATO

























# DUCATO

























# DUCATO

























# DUCATO MAXI (STAN CARE

57-1-142-00















# VAN CARE DUCATO MAXI











Polychemstraat 14 6191NL Beek (Limburg) Netherlands Phone number: +31 (0)46 4374147