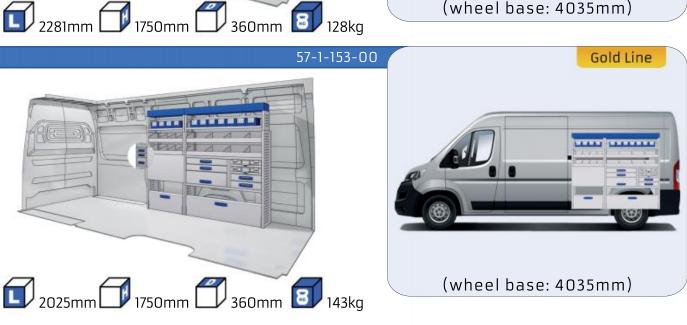

:3498mm 16-17

XLD LINE:

WHEEL BASE:3098mm 18 WHEEL BASE:3498mm 19

### SCUDO

**MODULES:** 

20-21 WHEEL BASE:2925mm WHEEL BASE:3275mm 22-23

### **DUCATO**

**MODULES:** 

WHEEL BASE:3000mm 24-25 WHEEL BASE:3450mm 26-27 WHEEL BASE:4035mm 28-29 WHEEL BASE: 4035mm MAXI 30-31





## **FIORINO**







57-1-103-00











# DOBLO



















## **DOBLO**







# DOBLO MAXI

















1014mm 1085mm 360mm 60kg

# DOBLO MAXI



(wheel base: 3105mm)

# DOBLO



57-1-155-00















# DOBLO MAXI

















































































## SCUDO



















## SCUDO













# SCUDO MAXI

















# SCUDO MAXI







# DUCATO

























# DUCATO

























# DUCATO

























# DUCATO MAXI (STAN CARE

57-1-142-00















# VAN CARE DUCATO MAXI











Polychemstraat 14 6191NL Beek (Limburg) Netherlands Phone number: +31 (0)46 4374147