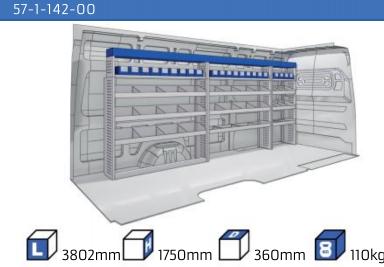

m 14-15 WHEEL BASE:3498mm 16-17

XLD LINE:

WHEEL BASE:3098mm 18 WHEEL BASE:3498mm 19

### SCUDO

**MODULES:** 

20-21 WHEEL BASE:2925mm WHEEL BASE:3275mm 22-23

### **DUCATO**

**MODULES:** 

WHEEL BASE:3000mm 24-25 WHEEL BASE:3450mm 26-27 WHEEL BASE:4035mm 28-29 WHEEL BASE: 4035mm MAXI 30-31





## **FIORINO**







57-1-103-00











# DOBLO



















## **DOBLO**







# DOBLO MAXI

















1014mm 1085mm 360mm 60kg

# DOBLO MAXI



(wheel base: 3105mm)

# DOBLO



57-1-155-00















# DOBLO MAXI

















































































## SCUDO



















## SCUDO













# SCUDO MAXI

















# SCUDO MAXI







# DUCATO

























# DUCATO

























# DUCATO

























# DUCATO MAXI (STAN CARE

57-1-142-00















# VAN CARE DUCATO MAXI











Polychemstraat 14 6191NL Beek (Limburg) Netherlands Phone number: +31 (0)46 4374147