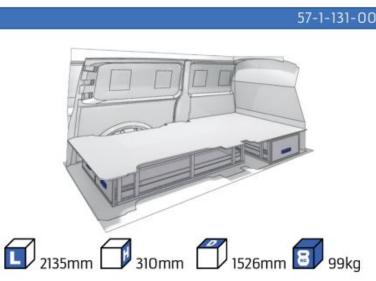

#### **TALENTO**

**MODULES:** 

WHEEL BASE:3098mm 14-15 WHEEL BASE:3498mm 16-17

XLD LINE:

WHEEL BASE:3098mm 18 WHEEL BASE:3498mm 19