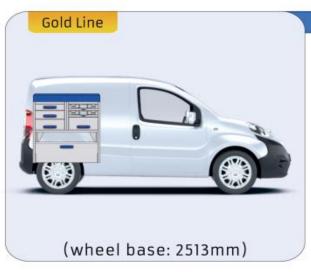

or functional use and safety during work and transport. The production is fully certified and complies to ISO 9001:2015 and TÜV requirements.







TIME SAVING

PERSONALIZED PROJECT

GREAT TESTS RESULTS





### **CONTENT LIST:**

#### **FIORINO**

MODULES: WHEEL BASE:2513mm 6-7

#### **DOBLO**

**MODULES:** WHEEL BASE:2755mm 8-9 WHEEL BASE:3105mm 10-11

XLD LINE:

WHEEL BASE:2755mm 12 WHEEL BASE:3105mm 13

#### **TALENTO**

**MODULES:** 

WHEEL BASE:3098mm 14-15 WHEEL BASE:3498mm 16-17

XLD LINE:

WHEEL BASE:3098mm 18 WHEEL BASE:3498mm 19

### SCUDO

**MODULES:** 

20-21 WHEEL BASE:2925mm WHEEL BASE:3275mm 22-23

### **DUCATO**

**MODULES:** 

WHEEL BASE:3000mm 24-25 WHEEL BASE:3450mm 26-27 WHEEL BASE:4035mm 28-29 WHEEL BASE: 4035mm MAXI 30-31





## **FIORINO**







57-1-103-00











# DOBLO



















## **DOBLO**







# DOBLO MAXI

















1014mm 1085mm 360mm 60kg

# DOBLO MAXI



(wheel base: 3105mm)

# DOBLO



57-1-155-00















# DOBLO MAXI

















































































## SCUDO



















## SCUDO













# SCUDO MAXI

















# SCUDO MAXI







# DUCATO

























# DUCATO

























# DUCATO

























# DUCATO MAXI (STAN CARE

57-1-142-00















# VAN CARE DUCATO MAXI











Polychemstraat 14 6191NL Beek (Limburg) Netherlands Phone number: +31 (0)46 4374147