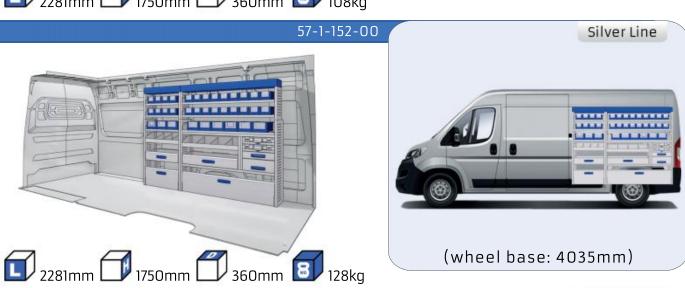

### **DUCATO**

**MODULES:** 

WHEEL BASE:3000mm 24-25 WHEEL BASE:3450mm 26-27 WHEEL BASE:4035mm 28-29 WHEEL BASE: 4035mm MAXI 30-31