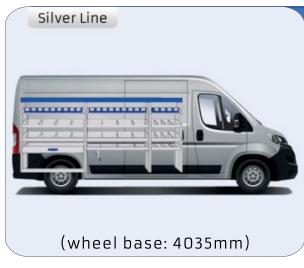

### **DUCATO**

**MODULES:** 

WHEEL BASE:3000mm 24-25 WHEEL BASE:3450mm 26-27 WHEEL BASE:4035mm 28-29 WHEEL BASE: 4035mm MAXI 30-31

# DUCATO