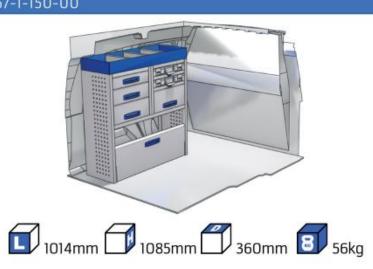

functional use and safety during work and transport. The production is fully certified and complies to ISO 9001:2015 and TÜV requirements.







TIME SAVING

PERSONALIZED PROJECT

GREAT TESTS RESULTS





### **CONTENT LIST:**

#### **FIORINO**

MODULES: WHEEL BASE:2513mm 6-7

#### **DOBLO**

**MODULES:** WHEEL BASE:2755mm 8-9 WHEEL BASE:3105mm 10-11

XLD LINE:

WHEEL BASE:2755mm 12 WHEEL BASE:3105mm 13

#### **TALENTO**

**MODULES:** 

WHEEL BASE:3098mm 14-15 WHEEL BASE:3498mm 16-17

XLD LINE:

WHEEL BASE:3098mm 18 WHEEL BASE:3498mm 19

### SCUDO

**MODULES:** 

20-21 WHEEL BASE:2925mm WHEEL BASE:3275mm 22-23

### **DUCATO**

**MODULES:** 

WHEEL BASE:3000mm 24-25 WHEEL BASE:3450mm 26-27 WHEEL BASE:4035mm 28-29 WHEEL BASE: 4035mm MAXI 30-31





## **FIORINO**







57-1-103-00











# DOBLO



















## **DOBLO**







# DOBLO MAXI

















1014mm 1085mm 360mm 60kg

# DOBLO MAXI



(wheel base: 3105mm)

# DOBLO



57-1-155-00















# DOBLO MAXI

















































































## SCUDO



















## SCUDO













# SCUDO MAXI

















# SCUDO MAXI







# DUCATO

























# DUCATO

























# DUCATO

























# DUCATO MAXI (STAN CARE

57-1-142-00















# VAN CARE DUCATO MAXI











Polychemstraat 14 6191NL Beek (Limburg) Netherlands Phone number: +31 (0)46 4374147