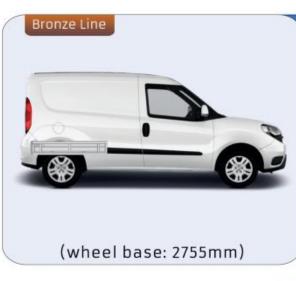

#### **DOBLO**

**MODULES:** WHEEL BASE:2755mm 8-9 WHEEL BASE:3105mm 10-11

XLD LINE:

WHEEL BASE:2755mm 12 WHEEL BASE:3105mm 13