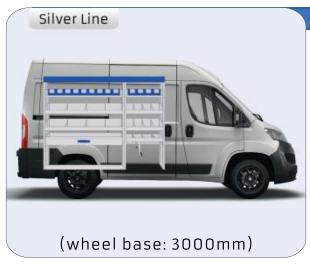

BASE:3105mm 13

#### **TALENTO**

**MODULES:** 

WHEEL BASE:3098mm 14-15 WHEEL BASE:3498mm 16-17

XLD LINE:

WHEEL BASE:3098mm 18 WHEEL BASE:3498mm 19

### SCUDO

**MODULES:** 

20-21 WHEEL BASE:2925mm WHEEL BASE:3275mm 22-23

### **DUCATO**

**MODULES:** 

WHEEL BASE:3000mm 24-25 WHEEL BASE:3450mm 26-27 WHEEL BASE:4035mm 28-29 WHEEL BASE: 4035mm MAXI 30-31





## **FIORINO**







57-1-103-00











# DOBLO



















## **DOBLO**







# DOBLO MAXI

















1014mm 1085mm 360mm 60kg

# DOBLO MAXI



(wheel base: 3105mm)

# DOBLO



57-1-155-00















# DOBLO MAXI

















































































## SCUDO



















## SCUDO













# SCUDO MAXI

















# SCUDO MAXI







# DUCATO

























# DUCATO

























# DUCATO

























# DUCATO MAXI (STAN CARE

57-1-142-00















# VAN CARE DUCATO MAXI











Polychemstraat 14 6191NL Beek (Limburg) Netherlands Phone number: +31 (0)46 4374147