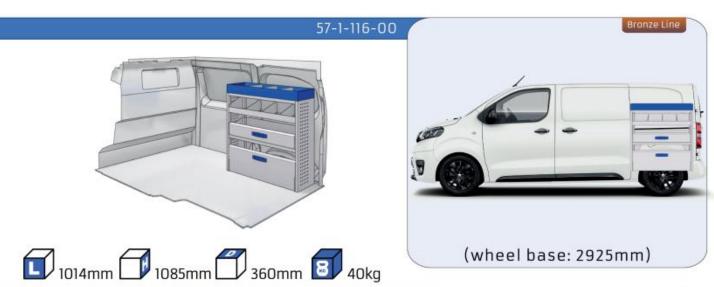

BASE:2755mm 8-9 WHEEL BASE:3105mm 10-11

XLD LINE:

WHEEL BASE:2755mm 12 WHEEL BASE:3105mm 13

#### **TALENTO**

**MODULES:** 

WHEEL BASE:3098mm 14-15 WHEEL BASE:3498mm 16-17

XLD LINE:

WHEEL BASE:3098mm 18 WHEEL BASE:3498mm 19

### SCUDO

**MODULES:** 

20-21 WHEEL BASE:2925mm WHEEL BASE:3275mm 22-23

### **DUCATO**

**MODULES:** 

WHEEL BASE:3000mm 24-25 WHEEL BASE:3450mm 26-27 WHEEL BASE:4035mm 28-29 WHEEL BASE: 4035mm MAXI 30-31





## **FIORINO**







57-1-103-00











# DOBLO



















## **DOBLO**







# DOBLO MAXI

















1014mm 1085mm 360mm 60kg

# DOBLO MAXI



(wheel base: 3105mm)

# DOBLO



57-1-155-00















# DOBLO MAXI

















































































## SCUDO



















## SCUDO













# SCUDO MAXI

















# SCUDO MAXI







# DUCATO

























# DUCATO

























# DUCATO

























# DUCATO MAXI (STAN CARE

57-1-142-00















# VAN CARE DUCATO MAXI











Polychemstraat 14 6191NL Beek (Limburg) Netherlands Phone number: +31 (0)46 4374147