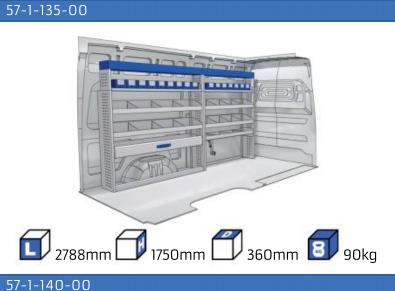

*MODULES:** 

WHEEL BASE:3098mm 14-15 WHEEL BASE:3498mm 16-17

XLD LINE:

WHEEL BASE:3098mm 18 WHEEL BASE:3498mm 19

### SCUDO

**MODULES:** 

20-21 WHEEL BASE:2925mm WHEEL BASE:3275mm 22-23

### **DUCATO**

**MODULES:** 

WHEEL BASE:3000mm 24-25 WHEEL BASE:3450mm 26-27 WHEEL BASE:4035mm 28-29 WHEEL BASE: 4035mm MAXI 30-31





## **FIORINO**







57-1-103-00











# DOBLO



















## **DOBLO**







# DOBLO MAXI

















1014mm 1085mm 360mm 60kg

# DOBLO MAXI



(wheel base: 3105mm)

# DOBLO



57-1-155-00















# DOBLO MAXI

















































































## SCUDO



















## SCUDO













# SCUDO MAXI

















# SCUDO MAXI







# DUCATO

























# DUCATO

























# DUCATO

























# DUCATO MAXI (STAN CARE

57-1-142-00















# VAN CARE DUCATO MAXI











Polychemstraat 14 6191NL Beek (Limburg) Netherlands Phone number: +31 (0)46 4374147