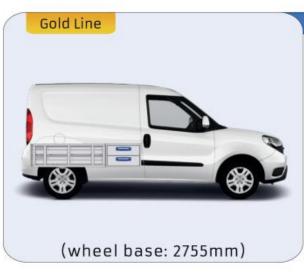

#### **DOBLO**

**MODULES:** WHEEL BASE:2755mm 8-9 WHEEL BASE:3105mm 10-11

XLD LINE:

WHEEL BASE:2755mm 12 WHEEL BASE:3105mm 13