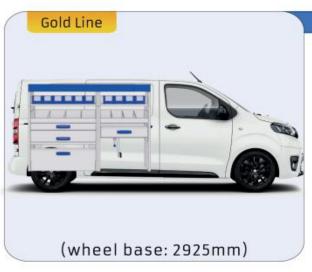

*MODULES:** WHEEL BASE:2755mm 8-9 WHEEL BASE:3105mm 10-11

XLD LINE:

WHEEL BASE:2755mm 12 WHEEL BASE:3105mm 13

#### **TALENTO**

**MODULES:** 

WHEEL BASE:3098mm 14-15 WHEEL BASE:3498mm 16-17

XLD LINE:

WHEEL BASE:3098mm 18 WHEEL BASE:3498mm 19

### SCUDO

**MODULES:** 

20-21 WHEEL BASE:2925mm WHEEL BASE:3275mm 22-23

### **DUCATO**

**MODULES:** 

WHEEL BASE:3000mm 24-25 WHEEL BASE:3450mm 26-27 WHEEL BASE:4035mm 28-29 WHEEL BASE: 4035mm MAXI 30-31





## **FIORINO**







57-1-103-00











# DOBLO



















## **DOBLO**







# DOBLO MAXI

















1014mm 1085mm 360mm 60kg

# DOBLO MAXI



(wheel base: 3105mm)

# DOBLO



57-1-155-00















# DOBLO MAXI

















































































## SCUDO



















## SCUDO













# SCUDO MAXI

















# SCUDO MAXI







# DUCATO

























# DUCATO

























# DUCATO

























# DUCATO MAXI (STAN CARE

57-1-142-00















# VAN CARE DUCATO MAXI











Polychemstraat 14 6191NL Beek (Limburg) Netherlands Phone number: +31 (0)46 4374147