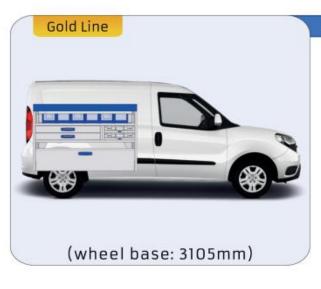

ly certified and complies to ISO 9001:2015 and TÜV requirements.







TIME SAVING

PERSONALIZED PROJECT

GREAT TESTS RESULTS





### **CONTENT LIST:**

#### **FIORINO**

MODULES: WHEEL BASE:2513mm 6-7

#### **DOBLO**

**MODULES:** WHEEL BASE:2755mm 8-9 WHEEL BASE:3105mm 10-11

XLD LINE:

WHEEL BASE:2755mm 12 WHEEL BASE:3105mm 13

#### **TALENTO**

**MODULES:** 

WHEEL BASE:3098mm 14-15 WHEEL BASE:3498mm 16-17

XLD LINE:

WHEEL BASE:3098mm 18 WHEEL BASE:3498mm 19

### SCUDO

**MODULES:** 

20-21 WHEEL BASE:2925mm WHEEL BASE:3275mm 22-23

### **DUCATO**

**MODULES:** 

WHEEL BASE:3000mm 24-25 WHEEL BASE:3450mm 26-27 WHEEL BASE:4035mm 28-29 WHEEL BASE: 4035mm MAXI 30-31





## **FIORINO**







57-1-103-00











# DOBLO



















## **DOBLO**







# DOBLO MAXI

















1014mm 1085mm 360mm 60kg

# DOBLO MAXI



(wheel base: 3105mm)

# DOBLO



57-1-155-00















# DOBLO MAXI

















































































## SCUDO



















## SCUDO













# SCUDO MAXI

















# SCUDO MAXI







# DUCATO

























# DUCATO

























# DUCATO

























# DUCATO MAXI (STAN CARE

57-1-142-00















# VAN CARE DUCATO MAXI











Polychemstraat 14 6191NL Beek (Limburg) Netherlands Phone number: +31 (0)46 4374147