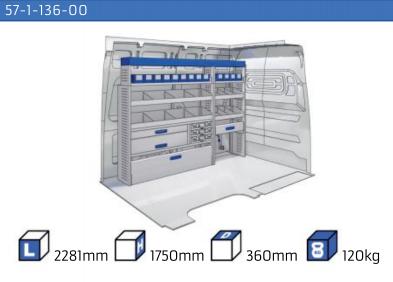

3105mm 13

#### **TALENTO**

**MODULES:** 

WHEEL BASE:3098mm 14-15 WHEEL BASE:3498mm 16-17

XLD LINE:

WHEEL BASE:3098mm 18 WHEEL BASE:3498mm 19

### SCUDO

**MODULES:** 

20-21 WHEEL BASE:2925mm WHEEL BASE:3275mm 22-23

### **DUCATO**

**MODULES:** 

WHEEL BASE:3000mm 24-25 WHEEL BASE:3450mm 26-27 WHEEL BASE:4035mm 28-29 WHEEL BASE: 4035mm MAXI 30-31





## **FIORINO**







57-1-103-00











# DOBLO



















## **DOBLO**







# DOBLO MAXI

















1014mm 1085mm 360mm 60kg

# DOBLO MAXI



(wheel base: 3105mm)

# DOBLO



57-1-155-00















# DOBLO MAXI

















































































## SCUDO



















## SCUDO













# SCUDO MAXI

















# SCUDO MAXI







# DUCATO

























# DUCATO

























# DUCATO

























# DUCATO MAXI (STAN CARE

57-1-142-00















# VAN CARE DUCATO MAXI











Polychemstraat 14 6191NL Beek (Limburg) Netherlands Phone number: +31 (0)46 4374147