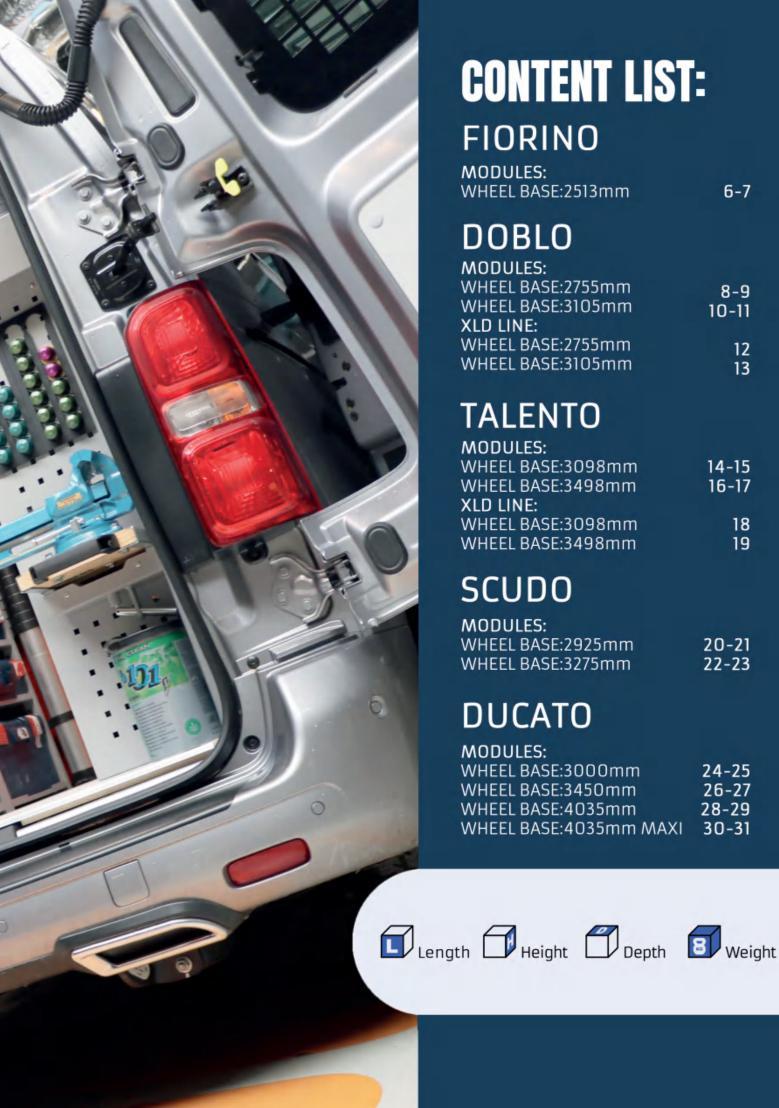

### **CONTENT LIST:**

#### **FIORINO**

MODULES: WHEEL BASE:2513mm 6-7

#### **DOBLO**

**MODULES:** WHEEL BASE:2755mm 8-9 WHEEL BASE:3105mm 10-11

XLD LINE:

WHEEL BASE:2755mm 12 WHEEL BASE:3105mm 13

#### **TALENTO**

**MODULES:** 

WHEEL BASE:3098mm 14-15 WHEEL BASE:3498mm 16-17

XLD LINE:

WHEEL BASE:3098mm 18 WHEEL BASE:3498mm 19

### SCUDO

**MODULES:** 

20-21 WHEEL BASE:2925mm WHEEL BASE:3275mm 22-23

### **DUCATO**

**MODULES:** 

WHEEL BASE:3000mm 24-25 WHEEL BASE:3450mm 26-27 WHEEL BASE:4035mm 28-29 WHEEL BASE: 4035mm MAXI 30-31