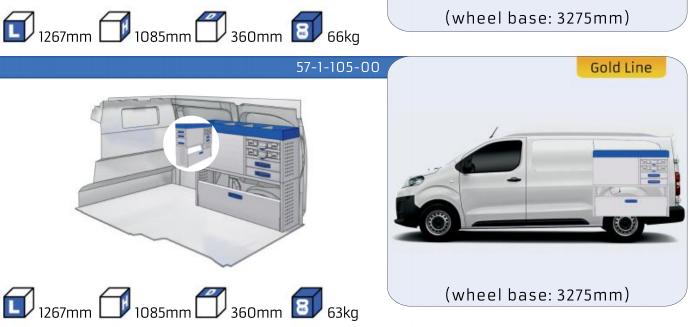

SE:2755mm 12 WHEEL BASE:3105mm 13

#### **TALENTO**

**MODULES:** 

WHEEL BASE:3098mm 14-15 WHEEL BASE:3498mm 16-17

XLD LINE:

WHEEL BASE:3098mm 18 WHEEL BASE:3498mm 19

### SCUDO

**MODULES:** 

20-21 WHEEL BASE:2925mm WHEEL BASE:3275mm 22-23

### **DUCATO**

**MODULES:** 

WHEEL BASE:3000mm 24-25 WHEEL BASE:3450mm 26-27 WHEEL BASE:4035mm 28-29 WHEEL BASE: 4035mm MAXI 30-31





## **FIORINO**







57-1-103-00











# DOBLO



















## **DOBLO**







# DOBLO MAXI

















1014mm 1085mm 360mm 60kg

# DOBLO MAXI



(wheel base: 3105mm)

# DOBLO



57-1-155-00















# DOBLO MAXI

















































































## SCUDO



















## SCUDO













# SCUDO MAXI

















# SCUDO MAXI







# DUCATO

























# DUCATO

























# DUCATO

























# DUCATO MAXI (STAN CARE

57-1-142-00















# VAN CARE DUCATO MAXI











Polychemstraat 14 6191NL Beek (Limburg) Netherlands Phone number: +31 (0)46 4374147