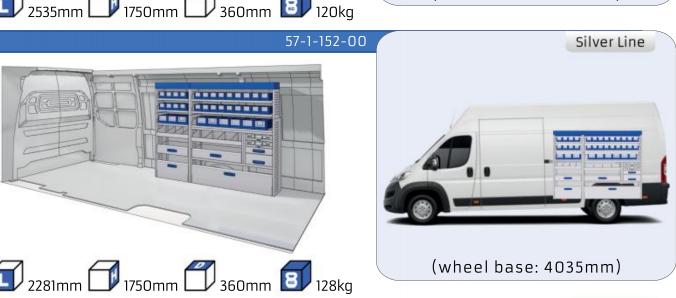

*MODULES:** 

20-21 WHEEL BASE:2925mm WHEEL BASE:3275mm 22-23

### **DUCATO**

**MODULES:** 

WHEEL BASE:3000mm 24-25 WHEEL BASE:3450mm 26-27 WHEEL BASE:4035mm 28-29 WHEEL BASE: 4035mm MAXI 30-31





## **FIORINO**







57-1-103-00











# DOBLO



















## **DOBLO**







# DOBLO MAXI

















1014mm 1085mm 360mm 60kg

# DOBLO MAXI



(wheel base: 3105mm)

# DOBLO



57-1-155-00















# DOBLO MAXI

















































































## SCUDO



















## SCUDO













# SCUDO MAXI

















# SCUDO MAXI







# DUCATO

























# DUCATO

























# DUCATO

























# DUCATO MAXI (STAN CARE

57-1-142-00















# VAN CARE DUCATO MAXI











Polychemstraat 14 6191NL Beek (Limburg) Netherlands Phone number: +31 (0)46 4374147