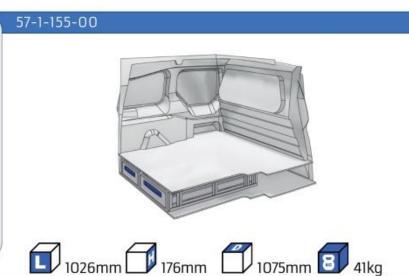

#### **KANGOO**

MODULES: WHEEL BASE:2697mm 8-9 WHEEL BASE:3081mm 10-11 XLD LINE: WHEEL BASE:2697mm 12 WHEEL BASE:3081mm 13