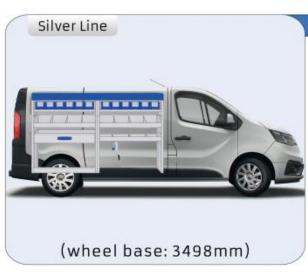

#### **TRAFIC**

MODULES: WHEEL BASE:3098mm 16-17 WHEEL BASE:3498mm 18-19 XLD LINE: WHEEL BASE:3098mm 20 WHEEL BASE:3498mm 21