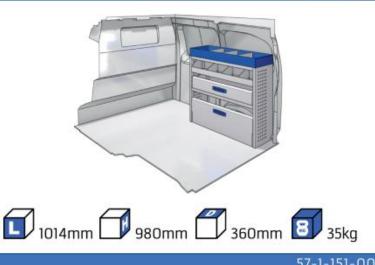

#### **EXPRESS**

**MODULES:** WHEEL BASE:2812mm 14-15

# **EXPRESS**

57-1-106-00