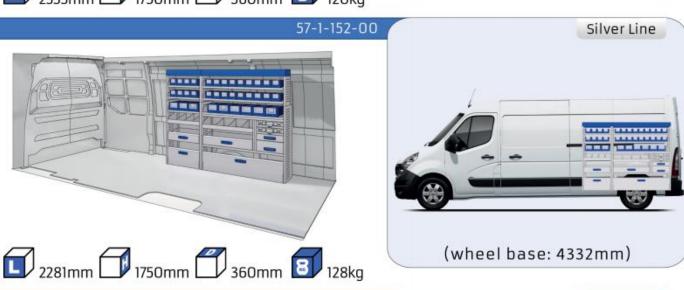

# MASTER

# MASTER

57-1-137-00

### MASTER

Polychemstraat 14 6191NL Beek (Limburg) Netherlands Phone number: +31 (0)46 4374147