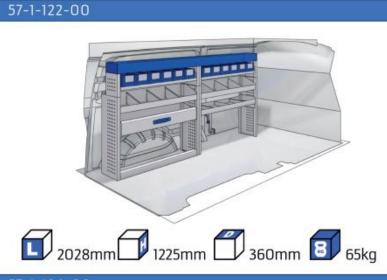

#### **TRAFIC**

MODULES: WHEEL BASE:3098mm 16-17 WHEEL BASE:3498mm 18-19 XLD LINE: WHEEL BASE:3098mm 20 WHEEL BASE:3498mm 21