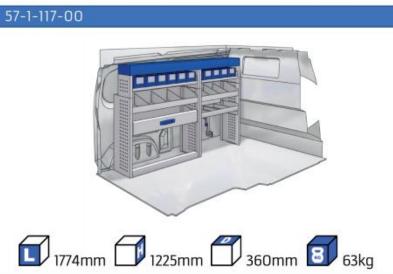

#### **TRAFIC**

MODULES: WHEEL BASE:3098mm 16-17 WHEEL BASE:3498mm 18-19 XLD LINE: WHEEL BASE:3098mm 20 WHEEL BASE:3498mm 21