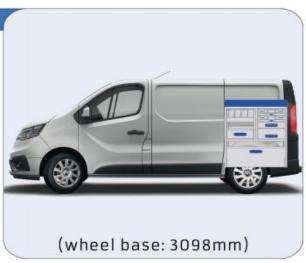

#### **TRAFIC**

MODULES: WHEEL BASE:3098mm 16-17 WHEEL BASE:3498mm 18-19 XLD LINE: WHEEL BASE:3098mm 20 WHEEL BASE:3498mm 21