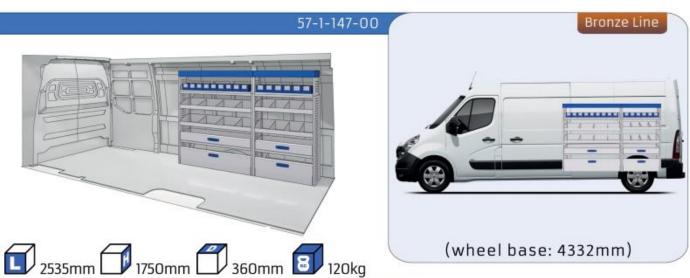

# MASTER

# MASTER

57-1-137-00

### MASTER

Polychemstraat 14 6191NL Beek (Limburg) Netherlands Phone number: +31 (0)46 4374147