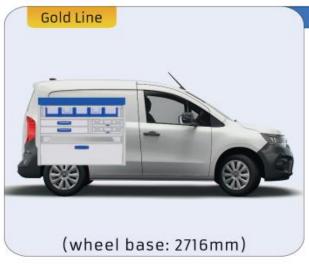

ntees optimal safety, today and in the future. Everything is made for functional use and safety during work and transport. The production is fully certified and complies to ISO 9001:2015 and TÜV requirements.







TIME SAVING

PERSONALIZED PROJECT

GREAT TESTS RESULTS





#### **CONTENT LIST:**

#### **NEW KANGOO**

**MODULES:** WHEEL BASE:2716mm 6-7

#### **KANGOO**

MODULES: WHEEL BASE:2697mm 8-9 WHEEL BASE:3081mm 10-11 XLD LINE: WHEEL BASE:2697mm 12 WHEEL BASE:3081mm 13

#### **EXPRESS**

**MODULES:** WHEEL BASE:2812mm 14-15

#### **TRAFIC**

MODULES: WHEEL BASE:3098mm 16-17 WHEEL BASE:3498mm 18-19 XLD LINE: WHEEL BASE:3098mm 20 WHEEL BASE:3498mm 21

#### **MASTER**

**MODULES:** WHEEL BASE:3182mm 22-23 WHEEL BASE:3682mm 24-25 WHEEL BASE:4332mm 26-27









# NEW KANGOO





























### **KANGOO**





























### **KANGOO**





























### **KANGOO**

























# **EXPRESS**



57-1-106-00



















































































#### 57-1-118-00







#### 57-1-105-00













57-1-127-00























# MASTER























# MASTER



57-1-137-00



























### MASTER





























Polychemstraat 14 6191NL Beek (Limburg) Netherlands Phone number: +31 (0)46 4374147