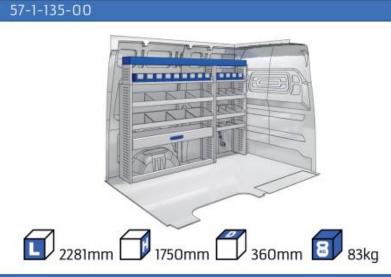

ANGOO**

MODULES: WHEEL BASE:2697mm 8-9 WHEEL BASE:3081mm 10-11 XLD LINE: WHEEL BASE:2697mm 12 WHEEL BASE:3081mm 13

#### **EXPRESS**

**MODULES:** WHEEL BASE:2812mm 14-15

#### **TRAFIC**

MODULES: WHEEL BASE:3098mm 16-17 WHEEL BASE:3498mm 18-19 XLD LINE: WHEEL BASE:3098mm 20 WHEEL BASE:3498mm 21

#### **MASTER**

**MODULES:** WHEEL BASE:3182mm 22-23 WHEEL BASE:3682mm 24-25 WHEEL BASE:4332mm 26-27









# NEW KANGOO





























### **KANGOO**





























### **KANGOO**





























### **KANGOO**

























# **EXPRESS**



57-1-106-00



















































































#### 57-1-118-00







#### 57-1-105-00













57-1-127-00























# MASTER























# MASTER



57-1-137-00



























### MASTER





























Polychemstraat 14 6191NL Beek (Limburg) Netherlands Phone number: +31 (0)46 4374147