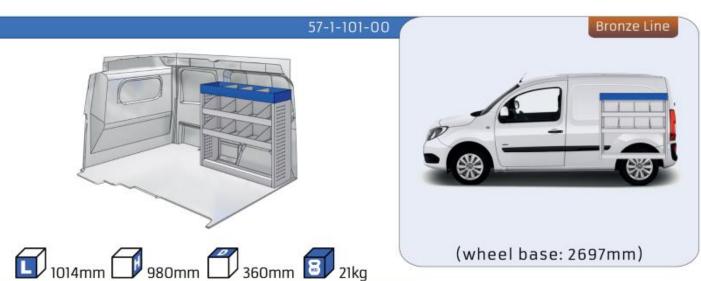

#### **KANGOO**

MODULES: WHEEL BASE:2697mm 8-9 WHEEL BASE:3081mm 10-11 XLD LINE: WHEEL BASE:2697mm 12 WHEEL BASE:3081mm 13