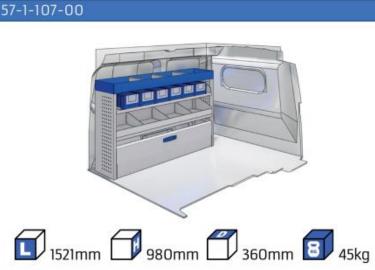

nd safety during work and transport. The production is fully certified and complies to ISO 9001:2015 and TÜV requirements.







TIME SAVING

PERSONALIZED PROJECT

GREAT TESTS RESULTS





#### **CONTENT LIST:**

#### **NEW KANGOO**

**MODULES:** WHEEL BASE:2716mm 6-7

#### **KANGOO**

MODULES: WHEEL BASE:2697mm 8-9 WHEEL BASE:3081mm 10-11 XLD LINE: WHEEL BASE:2697mm 12 WHEEL BASE:3081mm 13

#### **EXPRESS**

**MODULES:** WHEEL BASE:2812mm 14-15

#### **TRAFIC**

MODULES: WHEEL BASE:3098mm 16-17 WHEEL BASE:3498mm 18-19 XLD LINE: WHEEL BASE:3098mm 20 WHEEL BASE:3498mm 21

#### **MASTER**

**MODULES:** WHEEL BASE:3182mm 22-23 WHEEL BASE:3682mm 24-25 WHEEL BASE:4332mm 26-27









# NEW KANGOO





























### **KANGOO**





























### **KANGOO**





























### **KANGOO**

























# **EXPRESS**



57-1-106-00



















































































#### 57-1-118-00







#### 57-1-105-00













57-1-127-00























# MASTER























# MASTER



57-1-137-00



























### MASTER





























Polychemstraat 14 6191NL Beek (Limburg) Netherlands Phone number: +31 (0)46 4374147