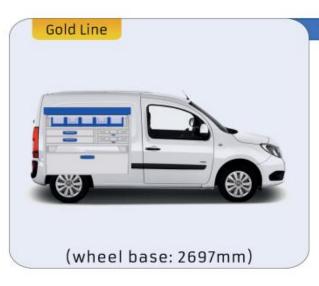

#### **KANGOO**

MODULES: WHEEL BASE:2697mm 8-9 WHEEL BASE:3081mm 10-11 XLD LINE: WHEEL BASE:2697mm 12 WHEEL BASE:3081mm 13