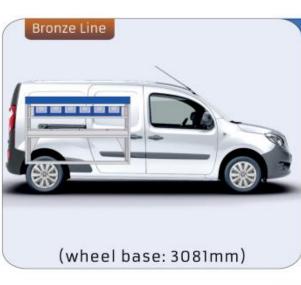

#### **KANGOO**

MODULES: WHEEL BASE:2697mm 8-9 WHEEL BASE:3081mm 10-11 XLD LINE: WHEEL BASE:2697mm 12 WHEEL BASE:3081mm 13