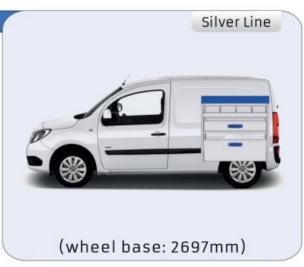

#### **KANGOO**

MODULES: WHEEL BASE:2697mm 8-9 WHEEL BASE:3081mm 10-11 XLD LINE: WHEEL BASE:2697mm 12 WHEEL BASE:3081mm 13