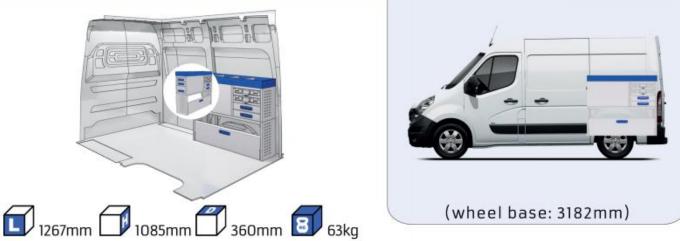

ULES: WHEEL BASE:2697mm 8-9 WHEEL BASE:3081mm 10-11 XLD LINE: WHEEL BASE:2697mm 12 WHEEL BASE:3081mm 13

#### **EXPRESS**

**MODULES:** WHEEL BASE:2812mm 14-15

#### **TRAFIC**

MODULES: WHEEL BASE:3098mm 16-17 WHEEL BASE:3498mm 18-19 XLD LINE: WHEEL BASE:3098mm 20 WHEEL BASE:3498mm 21

#### **MASTER**

**MODULES:** WHEEL BASE:3182mm 22-23 WHEEL BASE:3682mm 24-25 WHEEL BASE:4332mm 26-27









# NEW KANGOO





























### **KANGOO**





























### **KANGOO**





























### **KANGOO**

























# **EXPRESS**



57-1-106-00



















































































#### 57-1-118-00







#### 57-1-105-00













57-1-127-00























# MASTER























# MASTER



57-1-137-00



























### MASTER





























Polychemstraat 14 6191NL Beek (Limburg) Netherlands Phone number: +31 (0)46 4374147