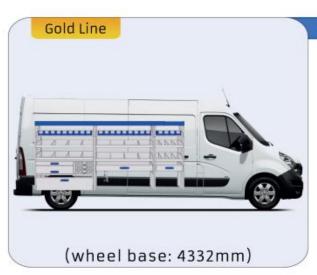

#### **MASTER**

**MODULES:** WHEEL BASE:3182mm 22-23 WHEEL BASE:3682mm 24-25 WHEEL BASE:4332mm 26-27