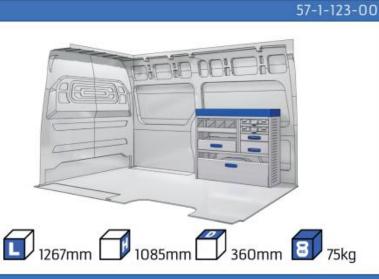

10-11 XLD LINE: WHEEL BASE:2697mm 12 WHEEL BASE:3081mm 13

#### **EXPRESS**

**MODULES:** WHEEL BASE:2812mm 14-15

#### **TRAFIC**

MODULES: WHEEL BASE:3098mm 16-17 WHEEL BASE:3498mm 18-19 XLD LINE: WHEEL BASE:3098mm 20 WHEEL BASE:3498mm 21

#### **MASTER**

**MODULES:** WHEEL BASE:3182mm 22-23 WHEEL BASE:3682mm 24-25 WHEEL BASE:4332mm 26-27









# NEW KANGOO





























### **KANGOO**





























### **KANGOO**





























### **KANGOO**

























# **EXPRESS**



57-1-106-00



















































































#### 57-1-118-00







#### 57-1-105-00













57-1-127-00























# MASTER























# MASTER



57-1-137-00



























### MASTER





























Polychemstraat 14 6191NL Beek (Limburg) Netherlands Phone number: +31 (0)46 4374147