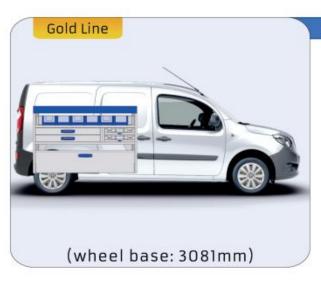

#### **KANGOO**

MODULES: WHEEL BASE:2697mm 8-9 WHEEL BASE:3081mm 10-11 XLD LINE: WHEEL BASE:2697mm 12 WHEEL BASE:3081mm 13