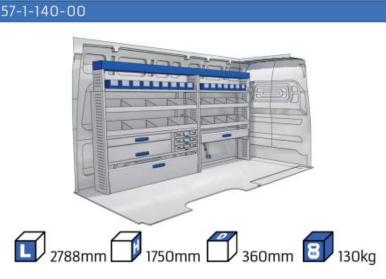

E:3081mm 10-11 XLD LINE: WHEEL BASE:2697mm 12 WHEEL BASE:3081mm 13

#### **EXPRESS**

**MODULES:** WHEEL BASE:2812mm 14-15

#### **TRAFIC**

MODULES: WHEEL BASE:3098mm 16-17 WHEEL BASE:3498mm 18-19 XLD LINE: WHEEL BASE:3098mm 20 WHEEL BASE:3498mm 21

#### **MASTER**

**MODULES:** WHEEL BASE:3182mm 22-23 WHEEL BASE:3682mm 24-25 WHEEL BASE:4332mm 26-27









# NEW KANGOO





























### **KANGOO**





























### **KANGOO**





























### **KANGOO**

























# **EXPRESS**



57-1-106-00



















































































#### 57-1-118-00







#### 57-1-105-00













57-1-127-00























# MASTER























# MASTER



57-1-137-00



























### MASTER





























Polychemstraat 14 6191NL Beek (Limburg) Netherlands Phone number: +31 (0)46 4374147