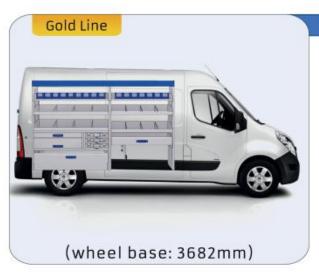

#### **MASTER**

**MODULES:** WHEEL BASE:3182mm 22-23 WHEEL BASE:3682mm 24-25 WHEEL BASE:4332mm 26-27

# MASTER

57-1-137-00