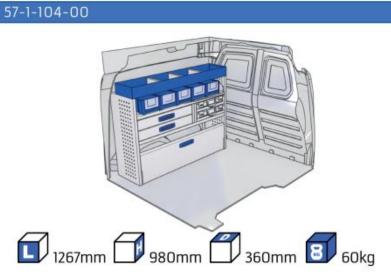

ees optimal safety, today and in the future. Everything is made for functional use and safety during work and transport. The production is fully certified and complies to ISO 9001:2015 and TÜV requirements.







TIME SAVING

PERSONALIZED PROJECT

GREAT TESTS RESULTS





#### **CONTENT LIST:**

#### **NEW KANGOO**

**MODULES:** WHEEL BASE:2716mm 6-7

#### **KANGOO**

MODULES: WHEEL BASE:2697mm 8-9 WHEEL BASE:3081mm 10-11 XLD LINE: WHEEL BASE:2697mm 12 WHEEL BASE:3081mm 13

#### **EXPRESS**

**MODULES:** WHEEL BASE:2812mm 14-15

#### **TRAFIC**

MODULES: WHEEL BASE:3098mm 16-17 WHEEL BASE:3498mm 18-19 XLD LINE: WHEEL BASE:3098mm 20 WHEEL BASE:3498mm 21

#### **MASTER**

**MODULES:** WHEEL BASE:3182mm 22-23 WHEEL BASE:3682mm 24-25 WHEEL BASE:4332mm 26-27









# NEW KANGOO





























### **KANGOO**





























### **KANGOO**





























### **KANGOO**

























# **EXPRESS**



57-1-106-00



















































































#### 57-1-118-00







#### 57-1-105-00













57-1-127-00























# MASTER























# MASTER



57-1-137-00



























### MASTER





























Polychemstraat 14 6191NL Beek (Limburg) Netherlands Phone number: +31 (0)46 4374147