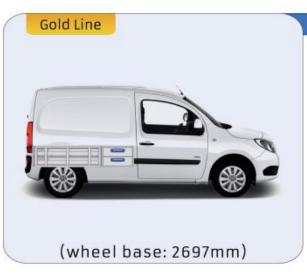

#### **KANGOO**

MODULES: WHEEL BASE:2697mm 8-9 WHEEL BASE:3081mm 10-11 XLD LINE: WHEEL BASE:2697mm 12 WHEEL BASE:3081mm 13