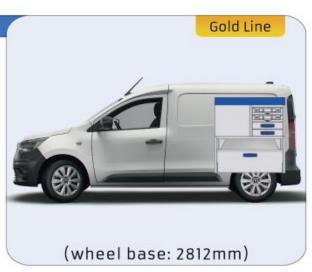

rements.







TIME SAVING

PERSONALIZED PROJECT

GREAT TESTS RESULTS





#### **CONTENT LIST:**

#### **NEW KANGOO**

**MODULES:** WHEEL BASE:2716mm 6-7

#### **KANGOO**

MODULES: WHEEL BASE:2697mm 8-9 WHEEL BASE:3081mm 10-11 XLD LINE: WHEEL BASE:2697mm 12 WHEEL BASE:3081mm 13

#### **EXPRESS**

**MODULES:** WHEEL BASE:2812mm 14-15

#### **TRAFIC**

MODULES: WHEEL BASE:3098mm 16-17 WHEEL BASE:3498mm 18-19 XLD LINE: WHEEL BASE:3098mm 20 WHEEL BASE:3498mm 21

#### **MASTER**

**MODULES:** WHEEL BASE:3182mm 22-23 WHEEL BASE:3682mm 24-25 WHEEL BASE:4332mm 26-27









# NEW KANGOO





























### **KANGOO**





























### **KANGOO**





























### **KANGOO**

























# **EXPRESS**



57-1-106-00



















































































#### 57-1-118-00







#### 57-1-105-00













57-1-127-00























# MASTER























# MASTER



57-1-137-00



























### MASTER





























Polychemstraat 14 6191NL Beek (Limburg) Netherlands Phone number: +31 (0)46 4374147