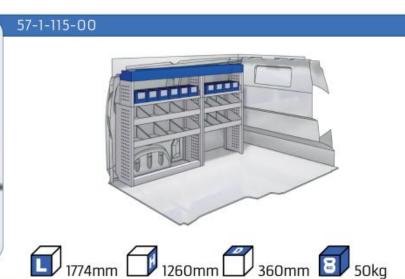

#### **TRAFIC**

MODULES: WHEEL BASE:3098mm 16-17 WHEEL BASE:3498mm 18-19 XLD LINE: WHEEL BASE:3098mm 20 WHEEL BASE:3498mm 21