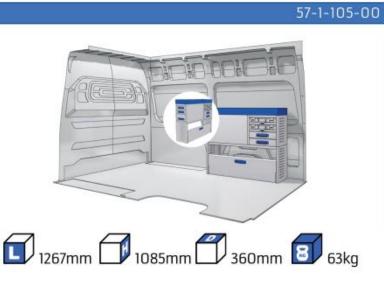

11 XLD LINE: WHEEL BASE:2697mm 12 WHEEL BASE:3081mm 13

#### **EXPRESS**

**MODULES:** WHEEL BASE:2812mm 14-15

#### **TRAFIC**

MODULES: WHEEL BASE:3098mm 16-17 WHEEL BASE:3498mm 18-19 XLD LINE: WHEEL BASE:3098mm 20 WHEEL BASE:3498mm 21

#### **MASTER**

**MODULES:** WHEEL BASE:3182mm 22-23 WHEEL BASE:3682mm 24-25 WHEEL BASE:4332mm 26-27









# NEW KANGOO





























### **KANGOO**





























### **KANGOO**





























### **KANGOO**

























# **EXPRESS**



57-1-106-00



















































































#### 57-1-118-00







#### 57-1-105-00













57-1-127-00























# MASTER























# MASTER



57-1-137-00



























### MASTER





























Polychemstraat 14 6191NL Beek (Limburg) Netherlands Phone number: +31 (0)46 4374147