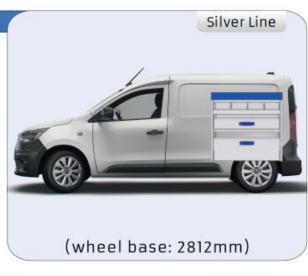

equirements.







TIME SAVING

PERSONALIZED PROJECT

GREAT TESTS RESULTS





#### **CONTENT LIST:**

#### **NEW KANGOO**

**MODULES:** WHEEL BASE:2716mm 6-7

#### **KANGOO**

MODULES: WHEEL BASE:2697mm 8-9 WHEEL BASE:3081mm 10-11 XLD LINE: WHEEL BASE:2697mm 12 WHEEL BASE:3081mm 13

#### **EXPRESS**

**MODULES:** WHEEL BASE:2812mm 14-15

#### **TRAFIC**

MODULES: WHEEL BASE:3098mm 16-17 WHEEL BASE:3498mm 18-19 XLD LINE: WHEEL BASE:3098mm 20 WHEEL BASE:3498mm 21

#### **MASTER**

**MODULES:** WHEEL BASE:3182mm 22-23 WHEEL BASE:3682mm 24-25 WHEEL BASE:4332mm 26-27









# NEW KANGOO





























### **KANGOO**





























### **KANGOO**





























### **KANGOO**

























# **EXPRESS**



57-1-106-00



















































































#### 57-1-118-00







#### 57-1-105-00













57-1-127-00























# MASTER























# MASTER



57-1-137-00



























### MASTER





























Polychemstraat 14 6191NL Beek (Limburg) Netherlands Phone number: +31 (0)46 4374147