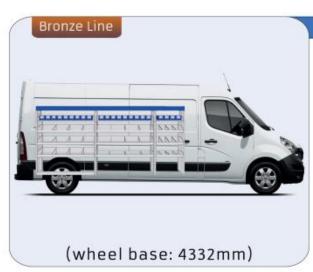

#### **MASTER**

**MODULES:** WHEEL BASE:3182mm 22-23 WHEEL BASE:3682mm 24-25 WHEEL BASE:4332mm 26-27