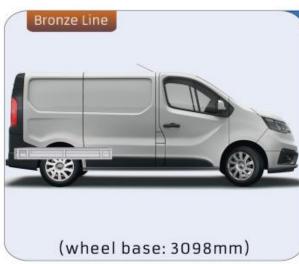

#### **TRAFIC**

MODULES: WHEEL BASE:3098mm 16-17 WHEEL BASE:3498mm 18-19 XLD LINE: WHEEL BASE:3098mm 20 WHEEL BASE:3498mm 21