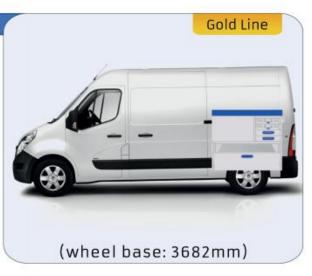

#### **MASTER**

**MODULES:** WHEEL BASE:3182mm 22-23 WHEEL BASE:3682mm 24-25 WHEEL BASE:4332mm 26-27