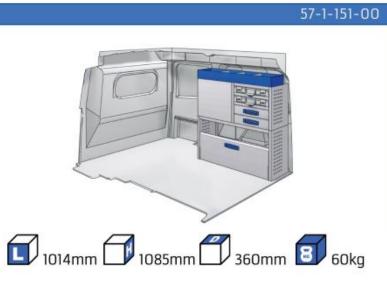

#### **KANGOO**

MODULES: WHEEL BASE:2697mm 8-9 WHEEL BASE:3081mm 10-11 XLD LINE: WHEEL BASE:2697mm 12 WHEEL BASE:3081mm 13