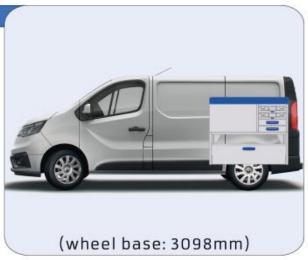

#### **TRAFIC**

MODULES: WHEEL BASE:3098mm 16-17 WHEEL BASE:3498mm 18-19 XLD LINE: WHEEL BASE:3098mm 20 WHEEL BASE:3498mm 21