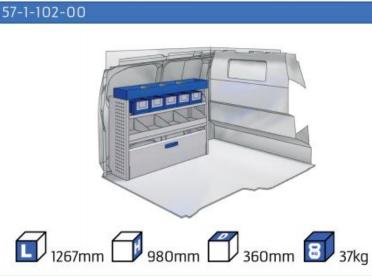

#### **KANGOO**

MODULES: WHEEL BASE:2697mm 8-9 WHEEL BASE:3081mm 10-11 XLD LINE: WHEEL BASE:2697mm 12 WHEEL BASE:3081mm 13