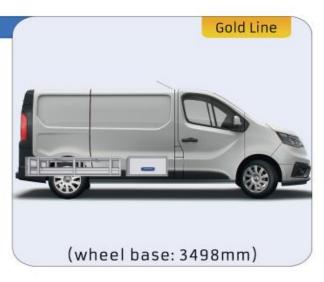

#### **TRAFIC**

MODULES: WHEEL BASE:3098mm 16-17 WHEEL BASE:3498mm 18-19 XLD LINE: WHEEL BASE:3098mm 20 WHEEL BASE:3498mm 21