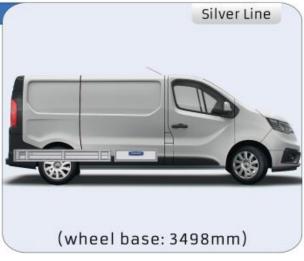

#### **TRAFIC**

MODULES: WHEEL BASE:3098mm 16-17 WHEEL BASE:3498mm 18-19 XLD LINE: WHEEL BASE:3098mm 20 WHEEL BASE:3498mm 21