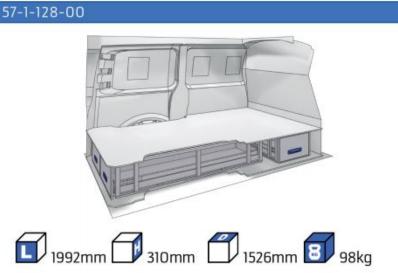

#### **TRAFIC**

MODULES: WHEEL BASE:3098mm 16-17 WHEEL BASE:3498mm 18-19 XLD LINE: WHEEL BASE:3098mm 20 WHEEL BASE:3498mm 21