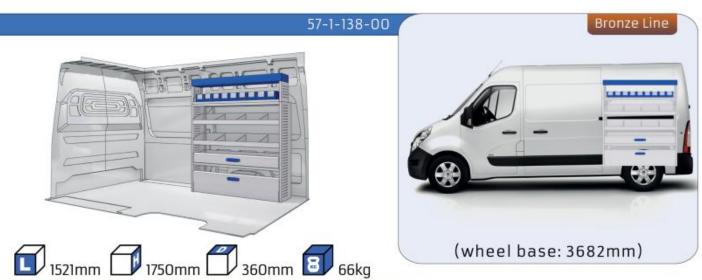

mm 10-11 XLD LINE: WHEEL BASE:2697mm 12 WHEEL BASE:3081mm 13

#### **EXPRESS**

**MODULES:** WHEEL BASE:2812mm 14-15

#### **TRAFIC**

MODULES: WHEEL BASE:3098mm 16-17 WHEEL BASE:3498mm 18-19 XLD LINE: WHEEL BASE:3098mm 20 WHEEL BASE:3498mm 21

#### **MASTER**

**MODULES:** WHEEL BASE:3182mm 22-23 WHEEL BASE:3682mm 24-25 WHEEL BASE:4332mm 26-27









# NEW KANGOO





























### **KANGOO**





























### **KANGOO**





























### **KANGOO**

























# **EXPRESS**



57-1-106-00



















































































#### 57-1-118-00







#### 57-1-105-00













57-1-127-00























# MASTER























# MASTER



57-1-137-00



























### MASTER





























Polychemstraat 14 6191NL Beek (Limburg) Netherlands Phone number: +31 (0)46 4374147