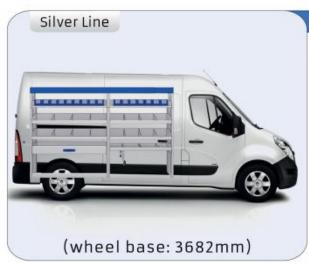

#### **MASTER**

**MODULES:** WHEEL BASE:3182mm 22-23 WHEEL BASE:3682mm 24-25 WHEEL BASE:4332mm 26-27

# MASTER