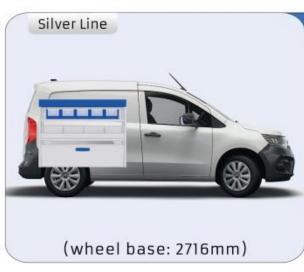

uarantees optimal safety, today and in the future. Everything is made for functional use and safety during work and transport. The production is fully certified and complies to ISO 9001:2015 and TÜV requirements.







TIME SAVING

PERSONALIZED PROJECT

GREAT TESTS RESULTS





#### **CONTENT LIST:**

#### **NEW KANGOO**

**MODULES:** WHEEL BASE:2716mm 6-7

#### **KANGOO**

MODULES: WHEEL BASE:2697mm 8-9 WHEEL BASE:3081mm 10-11 XLD LINE: WHEEL BASE:2697mm 12 WHEEL BASE:3081mm 13

#### **EXPRESS**

**MODULES:** WHEEL BASE:2812mm 14-15

#### **TRAFIC**

MODULES: WHEEL BASE:3098mm 16-17 WHEEL BASE:3498mm 18-19 XLD LINE: WHEEL BASE:3098mm 20 WHEEL BASE:3498mm 21

#### **MASTER**

**MODULES:** WHEEL BASE:3182mm 22-23 WHEEL BASE:3682mm 24-25 WHEEL BASE:4332mm 26-27









# NEW KANGOO





























### **KANGOO**





























### **KANGOO**





























### **KANGOO**

























# **EXPRESS**



57-1-106-00



















































































#### 57-1-118-00







#### 57-1-105-00













57-1-127-00























# MASTER























# MASTER



57-1-137-00



























### MASTER





























Polychemstraat 14 6191NL Beek (Limburg) Netherlands Phone number: +31 (0)46 4374147