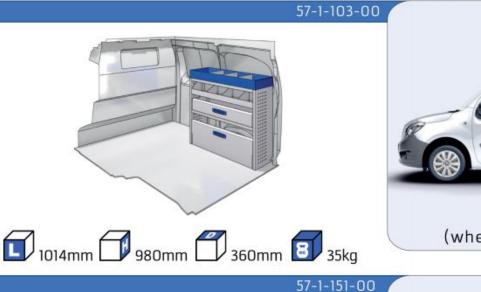

#### **KANGOO**

MODULES: WHEEL BASE:2697mm 8-9 WHEEL BASE:3081mm 10-11 XLD LINE: WHEEL BASE:2697mm 12 WHEEL BASE:3081mm 13