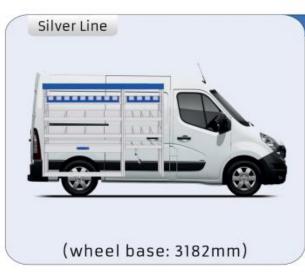

#### **MASTER**

**MODULES:** WHEEL BASE:3182mm 22-23 WHEEL BASE:3682mm 24-25 WHEEL BASE:4332mm 26-27