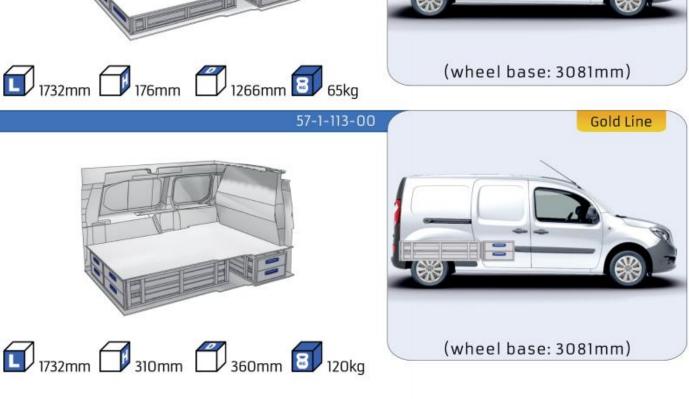

#### **KANGOO**

MODULES: WHEEL BASE:2697mm 8-9 WHEEL BASE:3081mm 10-11 XLD LINE: WHEEL BASE:2697mm 12 WHEEL BASE:3081mm 13