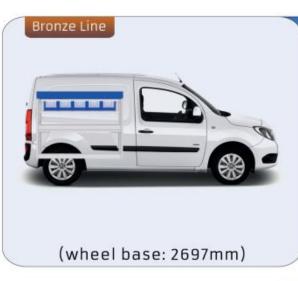

#### **KANGOO**

MODULES: WHEEL BASE:2697mm 8-9 WHEEL BASE:3081mm 10-11 XLD LINE: WHEEL BASE:2697mm 12 WHEEL BASE:3081mm 13