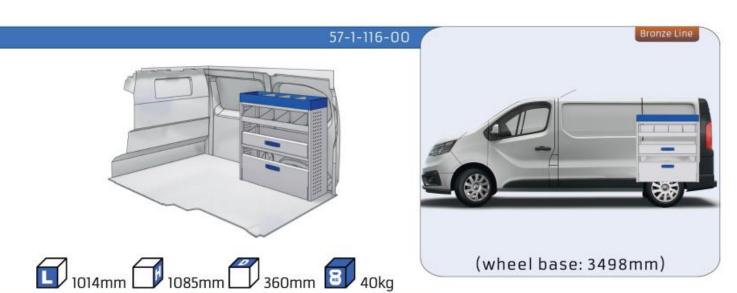

#### **TRAFIC**

MODULES: WHEEL BASE:3098mm 16-17 WHEEL BASE:3498mm 18-19 XLD LINE: WHEEL BASE:3098mm 20 WHEEL BASE:3498mm 21