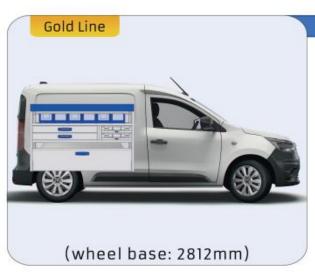

15 and TÜV requirements.







TIME SAVING

PERSONALIZED PROJECT

GREAT TESTS RESULTS





#### **CONTENT LIST:**

#### **NEW KANGOO**

**MODULES:** WHEEL BASE:2716mm 6-7

#### **KANGOO**

MODULES: WHEEL BASE:2697mm 8-9 WHEEL BASE:3081mm 10-11 XLD LINE: WHEEL BASE:2697mm 12 WHEEL BASE:3081mm 13

#### **EXPRESS**

**MODULES:** WHEEL BASE:2812mm 14-15

#### **TRAFIC**

MODULES: WHEEL BASE:3098mm 16-17 WHEEL BASE:3498mm 18-19 XLD LINE: WHEEL BASE:3098mm 20 WHEEL BASE:3498mm 21

#### **MASTER**

**MODULES:** WHEEL BASE:3182mm 22-23 WHEEL BASE:3682mm 24-25 WHEEL BASE:4332mm 26-27









# NEW KANGOO





























### **KANGOO**





























### **KANGOO**





























### **KANGOO**

























# **EXPRESS**



57-1-106-00



















































































#### 57-1-118-00







#### 57-1-105-00













57-1-127-00























# MASTER























# MASTER



57-1-137-00



























### MASTER





























Polychemstraat 14 6191NL Beek (Limburg) Netherlands Phone number: +31 (0)46 4374147