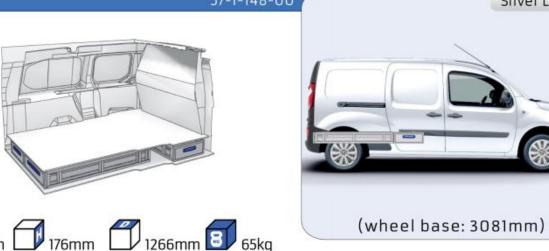

#### **KANGOO**

MODULES: WHEEL BASE:2697mm 8-9 WHEEL BASE:3081mm 10-11 XLD LINE: WHEEL BASE:2697mm 12 WHEEL BASE:3081mm 13