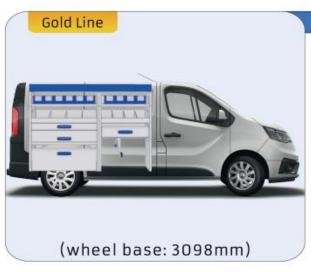

#### **TRAFIC**

MODULES: WHEEL BASE:3098mm 16-17 WHEEL BASE:3498mm 18-19 XLD LINE: WHEEL BASE:3098mm 20 WHEEL BASE:3498mm 21