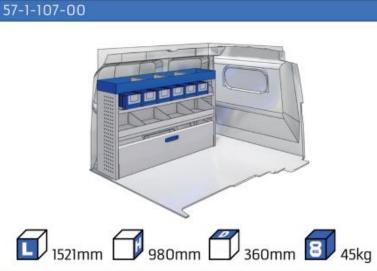

2015 and TÜV requirements.







TIME SAVING

PERSONALIZED PROJECT

GREAT TESTS RESULTS





#### **CONTENT LIST:**

#### **NEW KANGOO**

**MODULES:** WHEEL BASE:2716mm 6-7

#### **KANGOO**

MODULES: WHEEL BASE:2697mm 8-9 WHEEL BASE:3081mm 10-11 XLD LINE: WHEEL BASE:2697mm 12 WHEEL BASE:3081mm 13

#### **EXPRESS**

**MODULES:** WHEEL BASE:2812mm 14-15

#### **TRAFIC**

MODULES: WHEEL BASE:3098mm 16-17 WHEEL BASE:3498mm 18-19 XLD LINE: WHEEL BASE:3098mm 20 WHEEL BASE:3498mm 21

#### **MASTER**

**MODULES:** WHEEL BASE:3182mm 22-23 WHEEL BASE:3682mm 24-25 WHEEL BASE:4332mm 26-27









# NEW KANGOO





























### **KANGOO**





























### **KANGOO**





























### **KANGOO**

























# **EXPRESS**



57-1-106-00



















































































#### 57-1-118-00







#### 57-1-105-00













57-1-127-00























# MASTER























# MASTER



57-1-137-00



























### MASTER





























Polychemstraat 14 6191NL Beek (Limburg) Netherlands Phone number: +31 (0)46 4374147