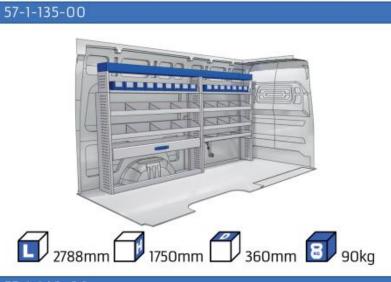

#### **MASTER**

**MODULES:** WHEEL BASE:3182mm 22-23 WHEEL BASE:3682mm 24-25 WHEEL BASE:4332mm 26-27

# MASTER

57-1-137-00