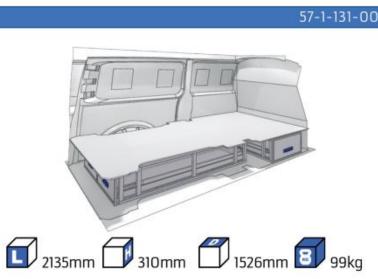

#### **TRAFIC**

MODULES: WHEEL BASE:3098mm 16-17 WHEEL BASE:3498mm 18-19 XLD LINE: WHEEL BASE:3098mm 20 WHEEL BASE:3498mm 21