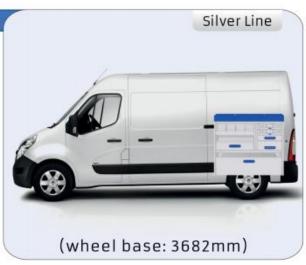

#### **MASTER**

**MODULES:** WHEEL BASE:3182mm 22-23 WHEEL BASE:3682mm 24-25 WHEEL BASE:4332mm 26-27