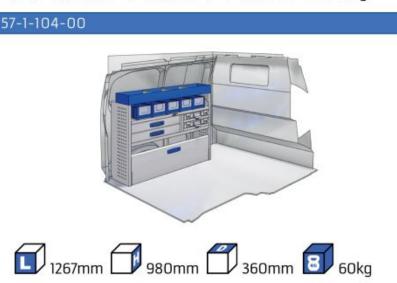

#### **KANGOO**

MODULES: WHEEL BASE:2697mm 8-9 WHEEL BASE:3081mm 10-11 XLD LINE: WHEEL BASE:2697mm 12 WHEEL BASE:3081mm 13