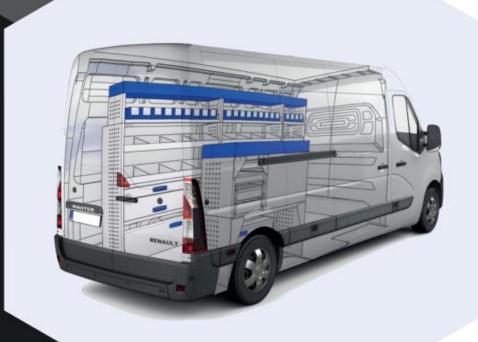

#### **MASTER**

**MODULES:** WHEEL BASE:3182mm 22-23 WHEEL BASE:3682mm 24-25 WHEEL BASE:4332mm 26-27

# MASTER

57-1-137-00