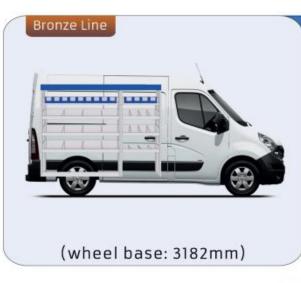

#### **MASTER**

**MODULES:** WHEEL BASE:3182mm 22-23 WHEEL BASE:3682mm 24-25 WHEEL BASE:4332mm 26-27