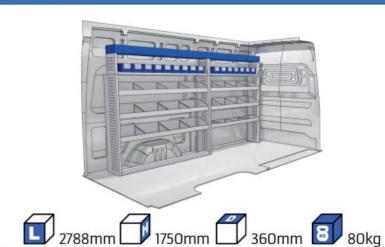

#### **MASTER**

**MODULES:** WHEEL BASE:3182mm 22-23 WHEEL BASE:3682mm 24-25 WHEEL BASE:4332mm 26-27

# MASTER