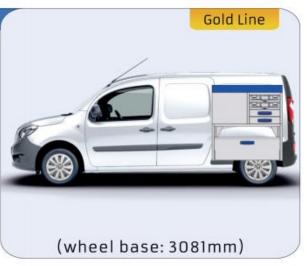

#### **KANGOO**

MODULES: WHEEL BASE:2697mm 8-9 WHEEL BASE:3081mm 10-11 XLD LINE: WHEEL BASE:2697mm 12 WHEEL BASE:3081mm 13