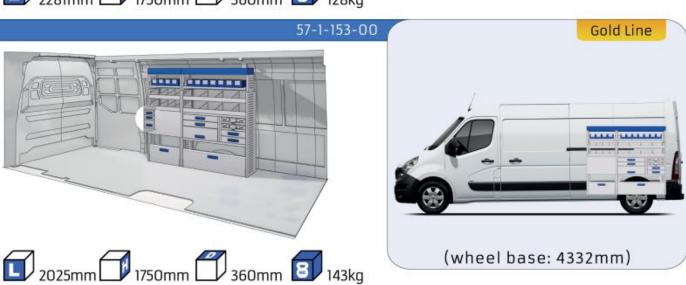

# MASTER

# MASTER

57-1-137-00

### MASTER

Polychemstraat 14 6191NL Beek (Limburg) Netherlands Phone number: +31 (0)46 4374147