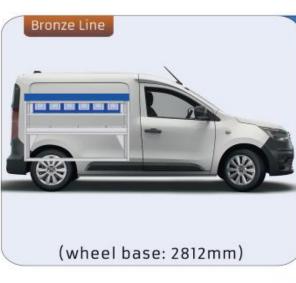

9001:2015 and TÜV requirements.







TIME SAVING

PERSONALIZED PROJECT

GREAT TESTS RESULTS





#### **CONTENT LIST:**

#### **NEW KANGOO**

**MODULES:** WHEEL BASE:2716mm 6-7

#### **KANGOO**

MODULES: WHEEL BASE:2697mm 8-9 WHEEL BASE:3081mm 10-11 XLD LINE: WHEEL BASE:2697mm 12 WHEEL BASE:3081mm 13

#### **EXPRESS**

**MODULES:** WHEEL BASE:2812mm 14-15

#### **TRAFIC**

MODULES: WHEEL BASE:3098mm 16-17 WHEEL BASE:3498mm 18-19 XLD LINE: WHEEL BASE:3098mm 20 WHEEL BASE:3498mm 21

#### **MASTER**

**MODULES:** WHEEL BASE:3182mm 22-23 WHEEL BASE:3682mm 24-25 WHEEL BASE:4332mm 26-27









# NEW KANGOO





























### **KANGOO**





























### **KANGOO**





























### **KANGOO**

























# **EXPRESS**



57-1-106-00



















































































#### 57-1-118-00







#### 57-1-105-00













57-1-127-00























# MASTER























# MASTER



57-1-137-00



























### MASTER





























Polychemstraat 14 6191NL Beek (Limburg) Netherlands Phone number: +31 (0)46 4374147