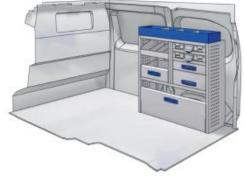

#### **TRAFIC**

MODULES: WHEEL BASE:3098mm 16-17 WHEEL BASE:3498mm 18-19 XLD LINE: WHEEL BASE:3098mm 20 WHEEL BASE:3498mm 21