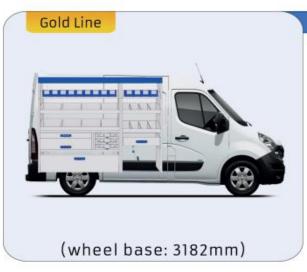

#### **MASTER**

**MODULES:** WHEEL BASE:3182mm 22-23 WHEEL BASE:3682mm 24-25 WHEEL BASE:4332mm 26-27