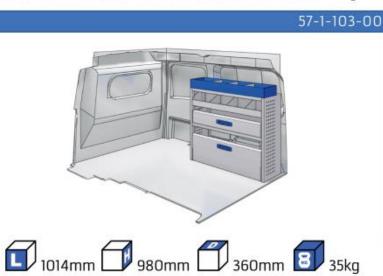

#### **KANGOO**

MODULES: WHEEL BASE:2697mm 8-9 WHEEL BASE:3081mm 10-11 XLD LINE: WHEEL BASE:2697mm 12 WHEEL BASE:3081mm 13