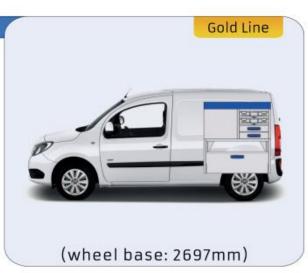

#### **KANGOO**

MODULES: WHEEL BASE:2697mm 8-9 WHEEL BASE:3081mm 10-11 XLD LINE: WHEEL BASE:2697mm 12 WHEEL BASE:3081mm 13