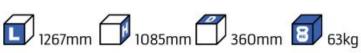

#### **TRAFIC**

MODULES: WHEEL BASE:3098mm 16-17 WHEEL BASE:3498mm 18-19 XLD LINE: WHEEL BASE:3098mm 20 WHEEL BASE:3498mm 21