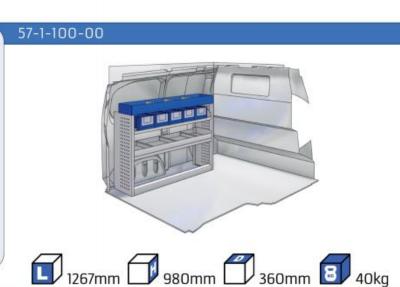

future. Everything is made for functional use and safety during work and transport. The production is fully certified and complies to ISO 9001:2015 and TÜV requirements.







TIME SAVING

PERSONALIZED PROJECT

GREAT TESTS RESULTS





#### **CONTENT LIST:**

#### **NEW KANGOO**

**MODULES:** WHEEL BASE:2716mm 6-7

#### **KANGOO**

MODULES: WHEEL BASE:2697mm 8-9 WHEEL BASE:3081mm 10-11 XLD LINE: WHEEL BASE:2697mm 12 WHEEL BASE:3081mm 13

#### **EXPRESS**

**MODULES:** WHEEL BASE:2812mm 14-15

#### **TRAFIC**

MODULES: WHEEL BASE:3098mm 16-17 WHEEL BASE:3498mm 18-19 XLD LINE: WHEEL BASE:3098mm 20 WHEEL BASE:3498mm 21

#### **MASTER**

**MODULES:** WHEEL BASE:3182mm 22-23 WHEEL BASE:3682mm 24-25 WHEEL BASE:4332mm 26-27









# NEW KANGOO





























### **KANGOO**





























### **KANGOO**





























### **KANGOO**

























# **EXPRESS**



57-1-106-00



















































































#### 57-1-118-00







#### 57-1-105-00













57-1-127-00























# MASTER























# MASTER



57-1-137-00



























### MASTER





























Polychemstraat 14 6191NL Beek (Limburg) Netherlands Phone number: +31 (0)46 4374147