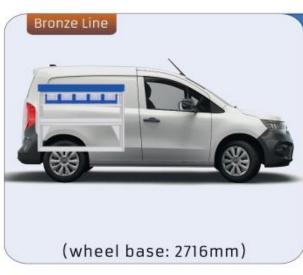

re guarantees optimal safety, today and in the future. Everything is made for functional use and safety during work and transport. The production is fully certified and complies to ISO 9001:2015 and TÜV requirements.







TIME SAVING

PERSONALIZED PROJECT

GREAT TESTS RESULTS





#### **CONTENT LIST:**

#### **NEW KANGOO**

**MODULES:** WHEEL BASE:2716mm 6-7

#### **KANGOO**

MODULES: WHEEL BASE:2697mm 8-9 WHEEL BASE:3081mm 10-11 XLD LINE: WHEEL BASE:2697mm 12 WHEEL BASE:3081mm 13

#### **EXPRESS**

**MODULES:** WHEEL BASE:2812mm 14-15

#### **TRAFIC**

MODULES: WHEEL BASE:3098mm 16-17 WHEEL BASE:3498mm 18-19 XLD LINE: WHEEL BASE:3098mm 20 WHEEL BASE:3498mm 21

#### **MASTER**

**MODULES:** WHEEL BASE:3182mm 22-23 WHEEL BASE:3682mm 24-25 WHEEL BASE:4332mm 26-27









# NEW KANGOO





























### **KANGOO**





























### **KANGOO**





























### **KANGOO**

























# **EXPRESS**



57-1-106-00



















































































#### 57-1-118-00







#### 57-1-105-00













57-1-127-00























# MASTER























# MASTER



57-1-137-00



























### MASTER





























Polychemstraat 14 6191NL Beek (Limburg) Netherlands Phone number: +31 (0)46 4374147