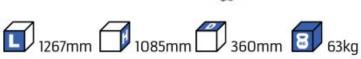

#### **TRAFIC**

MODULES: WHEEL BASE:3098mm 16-17 WHEEL BASE:3498mm 18-19 XLD LINE: WHEEL BASE:3098mm 20 WHEEL BASE:3498mm 21