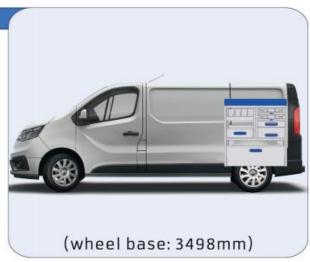

#### **TRAFIC**

MODULES: WHEEL BASE:3098mm 16-17 WHEEL BASE:3498mm 18-19 XLD LINE: WHEEL BASE:3098mm 20 WHEEL BASE:3498mm 21