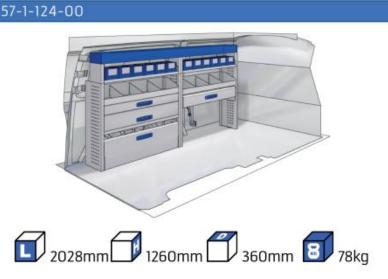

#### **TRAFIC**

MODULES: WHEEL BASE:3098mm 16-17 WHEEL BASE:3498mm 18-19 XLD LINE: WHEEL BASE:3098mm 20 WHEEL BASE:3498mm 21