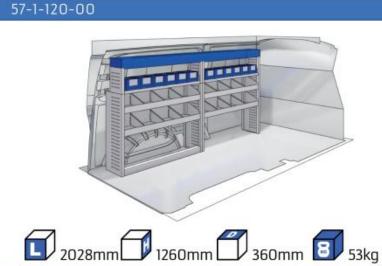

#### **TRAFIC**

MODULES: WHEEL BASE:3098mm 16-17 WHEEL BASE:3498mm 18-19 XLD LINE: WHEEL BASE:3098mm 20 WHEEL BASE:3498mm 21