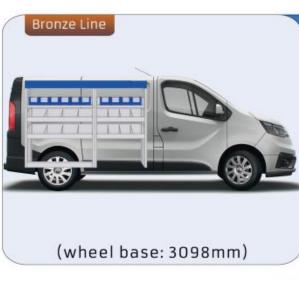

#### **TRAFIC**

MODULES: WHEEL BASE:3098mm 16-17 WHEEL BASE:3498mm 18-19 XLD LINE: WHEEL BASE:3098mm 20 WHEEL BASE:3498mm 21