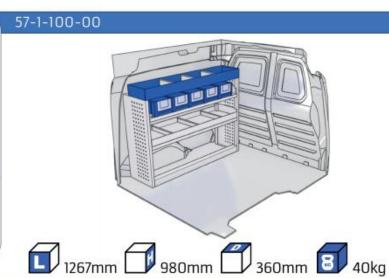

guarantees optimal safety, today and in the future. Everything is made for functional use and safety during work and transport. The production is fully certified and complies to ISO 9001:2015 and TÜV requirements.







TIME SAVING

PERSONALIZED PROJECT

GREAT TESTS RESULTS





#### **CONTENT LIST:**

#### **NEW KANGOO**

**MODULES:** WHEEL BASE:2716mm 6-7

#### **KANGOO**

MODULES: WHEEL BASE:2697mm 8-9 WHEEL BASE:3081mm 10-11 XLD LINE: WHEEL BASE:2697mm 12 WHEEL BASE:3081mm 13

#### **EXPRESS**

**MODULES:** WHEEL BASE:2812mm 14-15

#### **TRAFIC**

MODULES: WHEEL BASE:3098mm 16-17 WHEEL BASE:3498mm 18-19 XLD LINE: WHEEL BASE:3098mm 20 WHEEL BASE:3498mm 21

#### **MASTER**

**MODULES:** WHEEL BASE:3182mm 22-23 WHEEL BASE:3682mm 24-25 WHEEL BASE:4332mm 26-27









# NEW KANGOO





























### **KANGOO**





























### **KANGOO**





























### **KANGOO**

























# **EXPRESS**



57-1-106-00



















































































#### 57-1-118-00







#### 57-1-105-00













57-1-127-00























# MASTER























# MASTER



57-1-137-00



























### MASTER





























Polychemstraat 14 6191NL Beek (Limburg) Netherlands Phone number: +31 (0)46 4374147