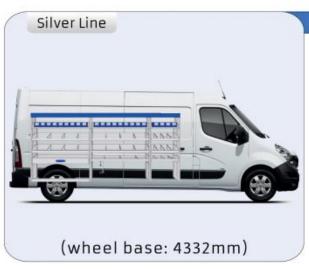

#### **MASTER**

**MODULES:** WHEEL BASE:3182mm 22-23 WHEEL BASE:3682mm 24-25 WHEEL BASE:4332mm 26-27