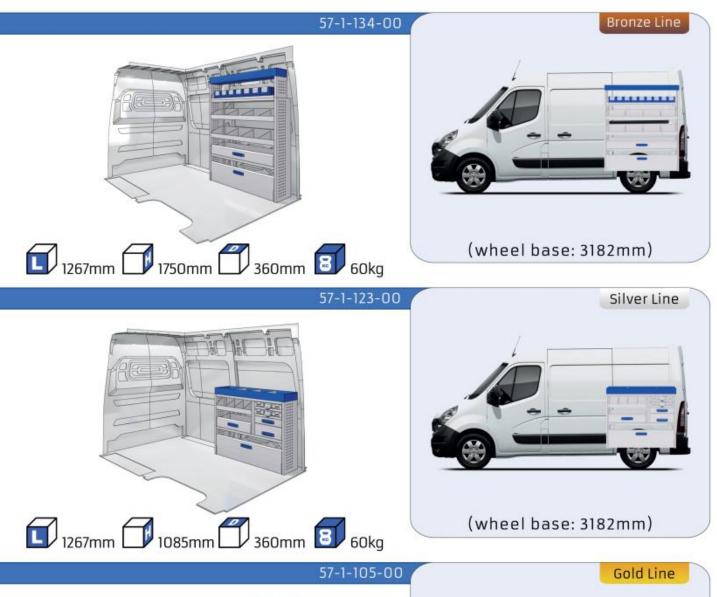

ODULES: WHEEL BASE:2697mm 8-9 WHEEL BASE:3081mm 10-11 XLD LINE: WHEEL BASE:2697mm 12 WHEEL BASE:3081mm 13

#### **EXPRESS**

**MODULES:** WHEEL BASE:2812mm 14-15

#### **TRAFIC**

MODULES: WHEEL BASE:3098mm 16-17 WHEEL BASE:3498mm 18-19 XLD LINE: WHEEL BASE:3098mm 20 WHEEL BASE:3498mm 21

#### **MASTER**

**MODULES:** WHEEL BASE:3182mm 22-23 WHEEL BASE:3682mm 24-25 WHEEL BASE:4332mm 26-27









# NEW KANGOO





























### **KANGOO**





























### **KANGOO**





























### **KANGOO**

























# **EXPRESS**



57-1-106-00



















































































#### 57-1-118-00







#### 57-1-105-00













57-1-127-00























# MASTER























# MASTER



57-1-137-00



























### MASTER





























Polychemstraat 14 6191NL Beek (Limburg) Netherlands Phone number: +31 (0)46 4374147