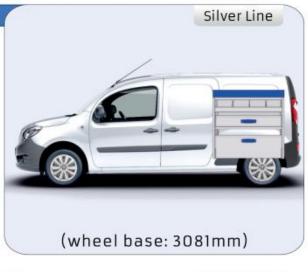

#### **KANGOO**

MODULES: WHEEL BASE:2697mm 8-9 WHEEL BASE:3081mm 10-11 XLD LINE: WHEEL BASE:2697mm 12 WHEEL BASE:3081mm 13