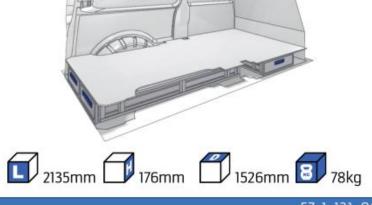

#### **TRAFIC**

MODULES: WHEEL BASE:3098mm 16-17 WHEEL BASE:3498mm 18-19 XLD LINE: WHEEL BASE:3098mm 20 WHEEL BASE:3498mm 21