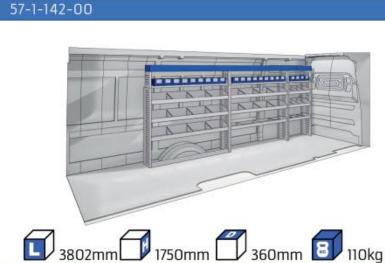

#### **MASTER**

**MODULES:** WHEEL BASE:3182mm 22-23 WHEEL BASE:3682mm 24-25 WHEEL BASE:4332mm 26-27