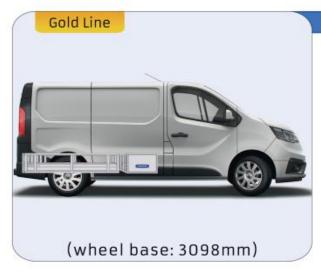

#### **TRAFIC**

MODULES: WHEEL BASE:3098mm 16-17 WHEEL BASE:3498mm 18-19 XLD LINE: WHEEL BASE:3098mm 20 WHEEL BASE:3498mm 21