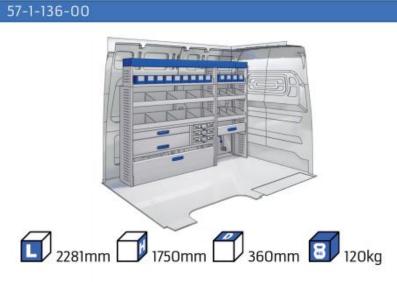

O**

MODULES: WHEEL BASE:2697mm 8-9 WHEEL BASE:3081mm 10-11 XLD LINE: WHEEL BASE:2697mm 12 WHEEL BASE:3081mm 13

#### **EXPRESS**

**MODULES:** WHEEL BASE:2812mm 14-15

#### **TRAFIC**

MODULES: WHEEL BASE:3098mm 16-17 WHEEL BASE:3498mm 18-19 XLD LINE: WHEEL BASE:3098mm 20 WHEEL BASE:3498mm 21

#### **MASTER**

**MODULES:** WHEEL BASE:3182mm 22-23 WHEEL BASE:3682mm 24-25 WHEEL BASE:4332mm 26-27









# NEW KANGOO





























### **KANGOO**





























### **KANGOO**





























### **KANGOO**

























# **EXPRESS**



57-1-106-00



















































































#### 57-1-118-00







#### 57-1-105-00













57-1-127-00























# MASTER























# MASTER



57-1-137-00



























### MASTER





























Polychemstraat 14 6191NL Beek (Limburg) Netherlands Phone number: +31 (0)46 4374147