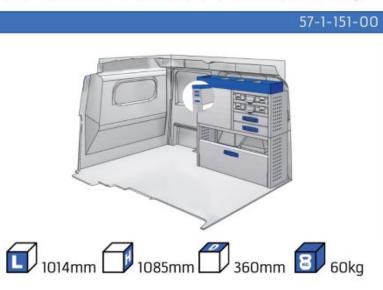

uirements.







TIME SAVING

PERSONALIZED PROJECT

GREAT TESTS RESULTS





#### **CONTENT LIST:**

#### **NEW KANGOO**

**MODULES:** WHEEL BASE:2716mm 6-7

#### **KANGOO**

MODULES: WHEEL BASE:2697mm 8-9 WHEEL BASE:3081mm 10-11 XLD LINE: WHEEL BASE:2697mm 12 WHEEL BASE:3081mm 13

#### **EXPRESS**

**MODULES:** WHEEL BASE:2812mm 14-15

#### **TRAFIC**

MODULES: WHEEL BASE:3098mm 16-17 WHEEL BASE:3498mm 18-19 XLD LINE: WHEEL BASE:3098mm 20 WHEEL BASE:3498mm 21

#### **MASTER**

**MODULES:** WHEEL BASE:3182mm 22-23 WHEEL BASE:3682mm 24-25 WHEEL BASE:4332mm 26-27









# NEW KANGOO





























### **KANGOO**





























### **KANGOO**





























### **KANGOO**

























# **EXPRESS**



57-1-106-00



















































































#### 57-1-118-00







#### 57-1-105-00













57-1-127-00























# MASTER























# MASTER



57-1-137-00



























### MASTER





























Polychemstraat 14 6191NL Beek (Limburg) Netherlands Phone number: +31 (0)46 4374147