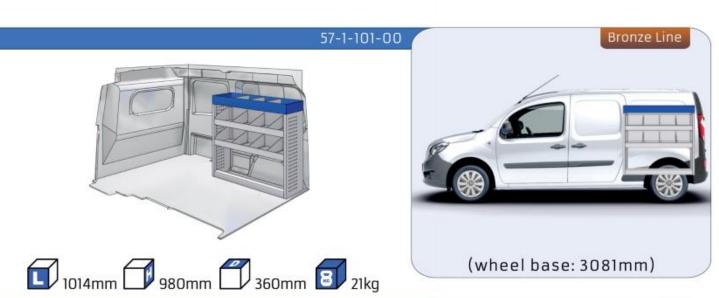

#### **KANGOO**

MODULES: WHEEL BASE:2697mm 8-9 WHEEL BASE:3081mm 10-11 XLD LINE: WHEEL BASE:2697mm 12 WHEEL BASE:3081mm 13