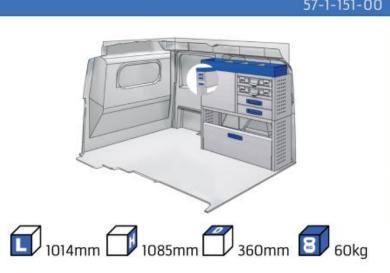

#### **KANGOO**

MODULES: WHEEL BASE:2697mm 8-9 WHEEL BASE:3081mm 10-11 XLD LINE: WHEEL BASE:2697mm 12 WHEEL BASE:3081mm 13