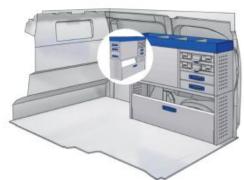

#### **TRAFIC**

MODULES: WHEEL BASE:3098mm 16-17 WHEEL BASE:3498mm 18-19 XLD LINE: WHEEL BASE:3098mm 20 WHEEL BASE:3498mm 21