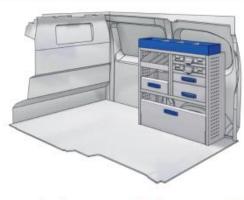

#### **TRAFIC**

MODULES: WHEEL BASE:3098mm 16-17 WHEEL BASE:3498mm 18-19 XLD LINE: WHEEL BASE:3098mm 20 WHEEL BASE:3498mm 21