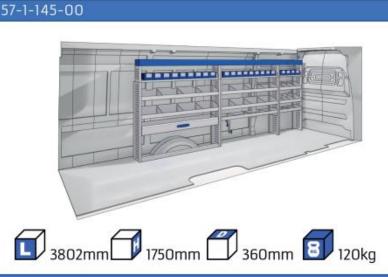

#### **MASTER**

**MODULES:** WHEEL BASE:3182mm 22-23 WHEEL BASE:3682mm 24-25 WHEEL BASE:4332mm 26-27