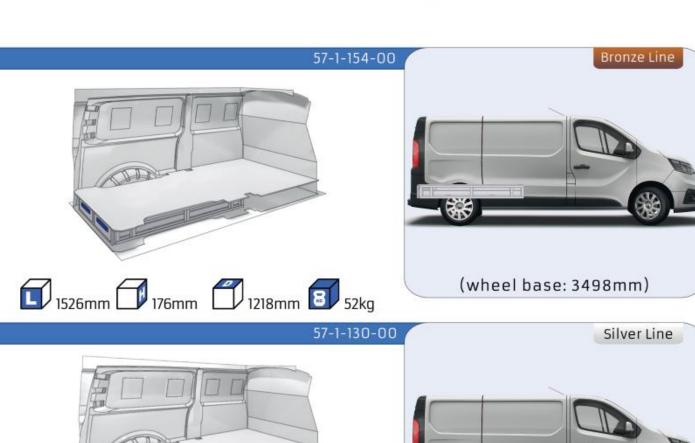

#### **TRAFIC**

MODULES: WHEEL BASE:3098mm 16-17 WHEEL BASE:3498mm 18-19 XLD LINE: WHEEL BASE:3098mm 20 WHEEL BASE:3498mm 21