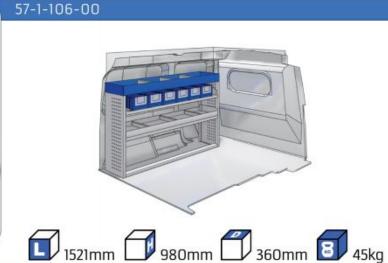

se and safety during work and transport. The production is fully certified and complies to ISO 9001:2015 and TÜV requirements.







TIME SAVING

PERSONALIZED PROJECT

GREAT TESTS RESULTS





#### **CONTENT LIST:**

#### **NEW KANGOO**

**MODULES:** WHEEL BASE:2716mm 6-7

#### **KANGOO**

MODULES: WHEEL BASE:2697mm 8-9 WHEEL BASE:3081mm 10-11 XLD LINE: WHEEL BASE:2697mm 12 WHEEL BASE:3081mm 13

#### **EXPRESS**

**MODULES:** WHEEL BASE:2812mm 14-15

#### **TRAFIC**

MODULES: WHEEL BASE:3098mm 16-17 WHEEL BASE:3498mm 18-19 XLD LINE: WHEEL BASE:3098mm 20 WHEEL BASE:3498mm 21

#### **MASTER**

**MODULES:** WHEEL BASE:3182mm 22-23 WHEEL BASE:3682mm 24-25 WHEEL BASE:4332mm 26-27









# NEW KANGOO





























### **KANGOO**





























### **KANGOO**





























### **KANGOO**

























# **EXPRESS**



57-1-106-00



















































































#### 57-1-118-00







#### 57-1-105-00













57-1-127-00























# MASTER























# MASTER



57-1-137-00



























### MASTER





























Polychemstraat 14 6191NL Beek (Limburg) Netherlands Phone number: +31 (0)46 4374147