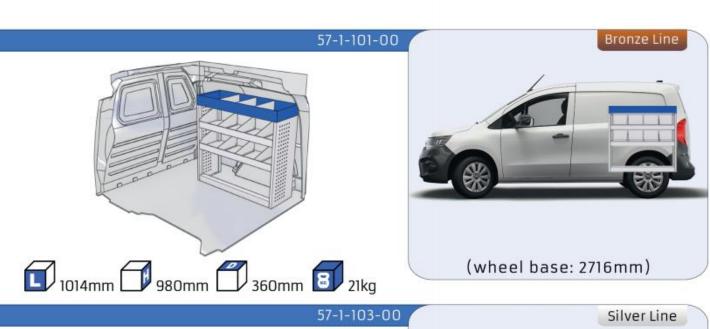

timal safety, today and in the future. Everything is made for functional use and safety during work and transport. The production is fully certified and complies to ISO 9001:2015 and TÜV requirements.







TIME SAVING

PERSONALIZED PROJECT

GREAT TESTS RESULTS





#### **CONTENT LIST:**

#### **NEW KANGOO**

**MODULES:** WHEEL BASE:2716mm 6-7

#### **KANGOO**

MODULES: WHEEL BASE:2697mm 8-9 WHEEL BASE:3081mm 10-11 XLD LINE: WHEEL BASE:2697mm 12 WHEEL BASE:3081mm 13

#### **EXPRESS**

**MODULES:** WHEEL BASE:2812mm 14-15

#### **TRAFIC**

MODULES: WHEEL BASE:3098mm 16-17 WHEEL BASE:3498mm 18-19 XLD LINE: WHEEL BASE:3098mm 20 WHEEL BASE:3498mm 21

#### **MASTER**

**MODULES:** WHEEL BASE:3182mm 22-23 WHEEL BASE:3682mm 24-25 WHEEL BASE:4332mm 26-27









# NEW KANGOO





























### **KANGOO**





























### **KANGOO**





























### **KANGOO**

























# **EXPRESS**



57-1-106-00



















































































#### 57-1-118-00







#### 57-1-105-00













57-1-127-00























# MASTER























# MASTER



57-1-137-00



























### MASTER





























Polychemstraat 14 6191NL Beek (Limburg) Netherlands Phone number: +31 (0)46 4374147