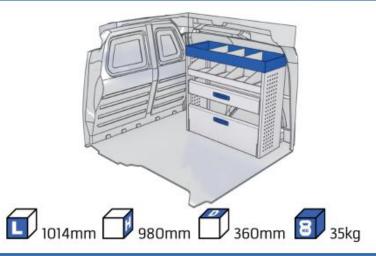

mal safety, today and in the future. Everything is made for functional use and safety during work and transport. The production is fully certified and complies to ISO 9001:2015 and TÜV requirements.







TIME SAVING

PERSONALIZED PROJECT

GREAT TESTS RESULTS





#### **CONTENT LIST:**

#### **NEW KANGOO**

**MODULES:** WHEEL BASE:2716mm 6-7

#### **KANGOO**

MODULES: WHEEL BASE:2697mm 8-9 WHEEL BASE:3081mm 10-11 XLD LINE: WHEEL BASE:2697mm 12 WHEEL BASE:3081mm 13

#### **EXPRESS**

**MODULES:** WHEEL BASE:2812mm 14-15

#### **TRAFIC**

MODULES: WHEEL BASE:3098mm 16-17 WHEEL BASE:3498mm 18-19 XLD LINE: WHEEL BASE:3098mm 20 WHEEL BASE:3498mm 21

#### **MASTER**

**MODULES:** WHEEL BASE:3182mm 22-23 WHEEL BASE:3682mm 24-25 WHEEL BASE:4332mm 26-27









# NEW KANGOO





























### **KANGOO**





























### **KANGOO**





























### **KANGOO**

























# **EXPRESS**



57-1-106-00



















































































#### 57-1-118-00







#### 57-1-105-00













57-1-127-00























# MASTER























# MASTER



57-1-137-00



























### MASTER





























Polychemstraat 14 6191NL Beek (Limburg) Netherlands Phone number: +31 (0)46 4374147