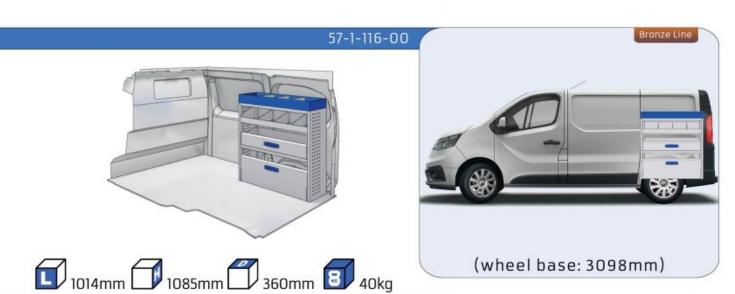

#### **TRAFIC**

MODULES: WHEEL BASE:3098mm 16-17 WHEEL BASE:3498mm 18-19 XLD LINE: WHEEL BASE:3098mm 20 WHEEL BASE:3498mm 21