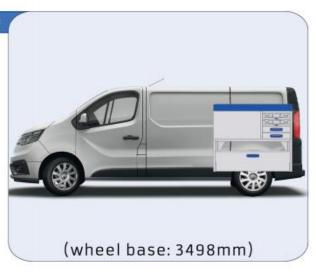

#### **TRAFIC**

MODULES: WHEEL BASE:3098mm 16-17 WHEEL BASE:3498mm 18-19 XLD LINE: WHEEL BASE:3098mm 20 WHEEL BASE:3498mm 21