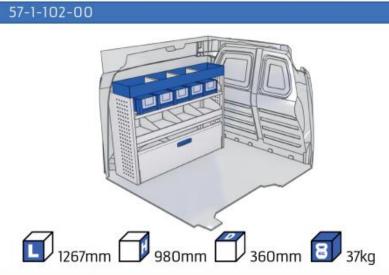

rantees optimal safety, today and in the future. Everything is made for functional use and safety during work and transport. The production is fully certified and complies to ISO 9001:2015 and TÜV requirements.







TIME SAVING

PERSONALIZED PROJECT

GREAT TESTS RESULTS





#### **CONTENT LIST:**

#### **NEW KANGOO**

**MODULES:** WHEEL BASE:2716mm 6-7

#### **KANGOO**

MODULES: WHEEL BASE:2697mm 8-9 WHEEL BASE:3081mm 10-11 XLD LINE: WHEEL BASE:2697mm 12 WHEEL BASE:3081mm 13

#### **EXPRESS**

**MODULES:** WHEEL BASE:2812mm 14-15

#### **TRAFIC**

MODULES: WHEEL BASE:3098mm 16-17 WHEEL BASE:3498mm 18-19 XLD LINE: WHEEL BASE:3098mm 20 WHEEL BASE:3498mm 21

#### **MASTER**

**MODULES:** WHEEL BASE:3182mm 22-23 WHEEL BASE:3682mm 24-25 WHEEL BASE:4332mm 26-27









# NEW KANGOO





























### **KANGOO**





























### **KANGOO**





























### **KANGOO**

























# **EXPRESS**



57-1-106-00



















































































#### 57-1-118-00







#### 57-1-105-00













57-1-127-00























# MASTER























# MASTER



57-1-137-00



























### MASTER





























Polychemstraat 14 6191NL Beek (Limburg) Netherlands Phone number: +31 (0)46 4374147