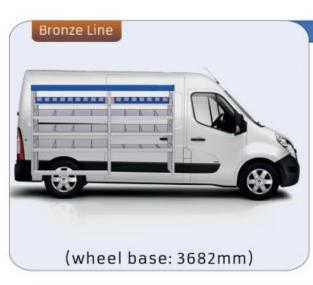

WHEEL BASE:3081mm 10-11 XLD LINE: WHEEL BASE:2697mm 12 WHEEL BASE:3081mm 13

#### **EXPRESS**

**MODULES:** WHEEL BASE:2812mm 14-15

#### **TRAFIC**

MODULES: WHEEL BASE:3098mm 16-17 WHEEL BASE:3498mm 18-19 XLD LINE: WHEEL BASE:3098mm 20 WHEEL BASE:3498mm 21

#### **MASTER**

**MODULES:** WHEEL BASE:3182mm 22-23 WHEEL BASE:3682mm 24-25 WHEEL BASE:4332mm 26-27









# NEW KANGOO





























### **KANGOO**





























### **KANGOO**





























### **KANGOO**

























# **EXPRESS**



57-1-106-00



















































































#### 57-1-118-00







#### 57-1-105-00













57-1-127-00























# MASTER























# MASTER



57-1-137-00



























### MASTER





























Polychemstraat 14 6191NL Beek (Limburg) Netherlands Phone number: +31 (0)46 4374147