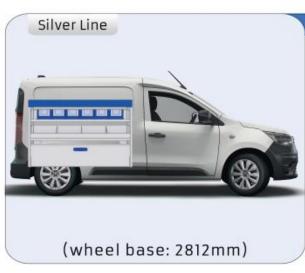

1:2015 and TÜV requirements.







TIME SAVING

PERSONALIZED PROJECT

GREAT TESTS RESULTS





#### **CONTENT LIST:**

#### **NEW KANGOO**

**MODULES:** WHEEL BASE:2716mm 6-7

#### **KANGOO**

MODULES: WHEEL BASE:2697mm 8-9 WHEEL BASE:3081mm 10-11 XLD LINE: WHEEL BASE:2697mm 12 WHEEL BASE:3081mm 13

#### **EXPRESS**

**MODULES:** WHEEL BASE:2812mm 14-15

#### **TRAFIC**

MODULES: WHEEL BASE:3098mm 16-17 WHEEL BASE:3498mm 18-19 XLD LINE: WHEEL BASE:3098mm 20 WHEEL BASE:3498mm 21

#### **MASTER**

**MODULES:** WHEEL BASE:3182mm 22-23 WHEEL BASE:3682mm 24-25 WHEEL BASE:4332mm 26-27









# NEW KANGOO





























### **KANGOO**





























### **KANGOO**





























### **KANGOO**

























# **EXPRESS**



57-1-106-00



















































































#### 57-1-118-00







#### 57-1-105-00













57-1-127-00























# MASTER























# MASTER



57-1-137-00



























### MASTER





























Polychemstraat 14 6191NL Beek (Limburg) Netherlands Phone number: +31 (0)46 4374147