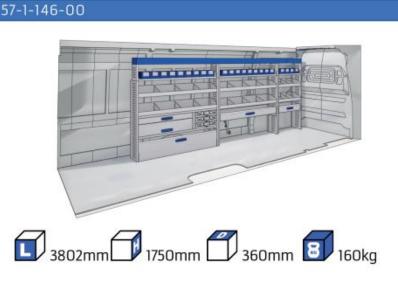

mm 12 WHEEL BASE:3081mm 13

#### **EXPRESS**

**MODULES:** WHEEL BASE:2812mm 14-15

#### **TRAFIC**

MODULES: WHEEL BASE:3098mm 16-17 WHEEL BASE:3498mm 18-19 XLD LINE: WHEEL BASE:3098mm 20 WHEEL BASE:3498mm 21

#### **MASTER**

**MODULES:** WHEEL BASE:3182mm 22-23 WHEEL BASE:3682mm 24-25 WHEEL BASE:4332mm 26-27









# NEW KANGOO





























### **KANGOO**





























### **KANGOO**





























### **KANGOO**

























# **EXPRESS**



57-1-106-00



















































































#### 57-1-118-00







#### 57-1-105-00













57-1-127-00























# MASTER























# MASTER



57-1-137-00



























### MASTER





























Polychemstraat 14 6191NL Beek (Limburg) Netherlands Phone number: +31 (0)46 4374147