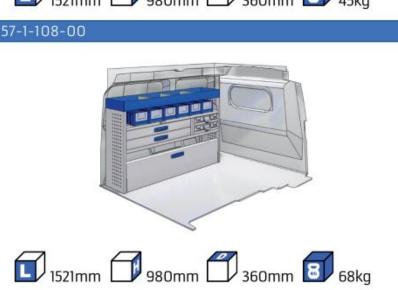

#### **EXPRESS**

**MODULES:** WHEEL BASE:2812mm 14-15

# **EXPRESS**

57-1-106-00