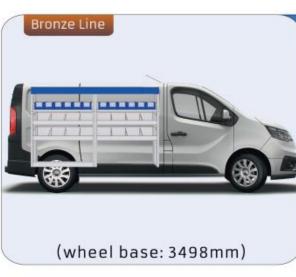

#### **TRAFIC**

MODULES: WHEEL BASE:3098mm 16-17 WHEEL BASE:3498mm 18-19 XLD LINE: WHEEL BASE:3098mm 20 WHEEL BASE:3498mm 21