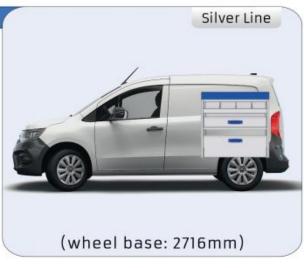

l safety, today and in the future. Everything is made for functional use and safety during work and transport. The production is fully certified and complies to ISO 9001:2015 and TÜV requirements.







TIME SAVING

PERSONALIZED PROJECT

GREAT TESTS RESULTS





#### **CONTENT LIST:**

#### **NEW KANGOO**

**MODULES:** WHEEL BASE:2716mm 6-7

#### **KANGOO**

MODULES: WHEEL BASE:2697mm 8-9 WHEEL BASE:3081mm 10-11 XLD LINE: WHEEL BASE:2697mm 12 WHEEL BASE:3081mm 13

#### **EXPRESS**

**MODULES:** WHEEL BASE:2812mm 14-15

#### **TRAFIC**

MODULES: WHEEL BASE:3098mm 16-17 WHEEL BASE:3498mm 18-19 XLD LINE: WHEEL BASE:3098mm 20 WHEEL BASE:3498mm 21

#### **MASTER**

**MODULES:** WHEEL BASE:3182mm 22-23 WHEEL BASE:3682mm 24-25 WHEEL BASE:4332mm 26-27









# NEW KANGOO





























### **KANGOO**





























### **KANGOO**





























### **KANGOO**

























# **EXPRESS**



57-1-106-00



















































































#### 57-1-118-00







#### 57-1-105-00













57-1-127-00























# MASTER























# MASTER



57-1-137-00



























### MASTER





























Polychemstraat 14 6191NL Beek (Limburg) Netherlands Phone number: +31 (0)46 4374147