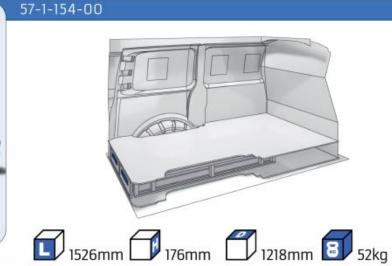

#### **TRAFIC**

MODULES: WHEEL BASE:3098mm 16-17 WHEEL BASE:3498mm 18-19 XLD LINE: WHEEL BASE:3098mm 20 WHEEL BASE:3498mm 21