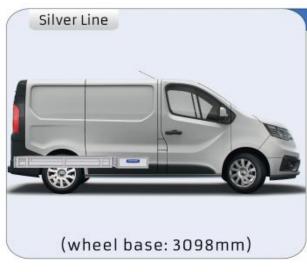

#### **TRAFIC**

MODULES: WHEEL BASE:3098mm 16-17 WHEEL BASE:3498mm 18-19 XLD LINE: WHEEL BASE:3098mm 20 WHEEL BASE:3498mm 21