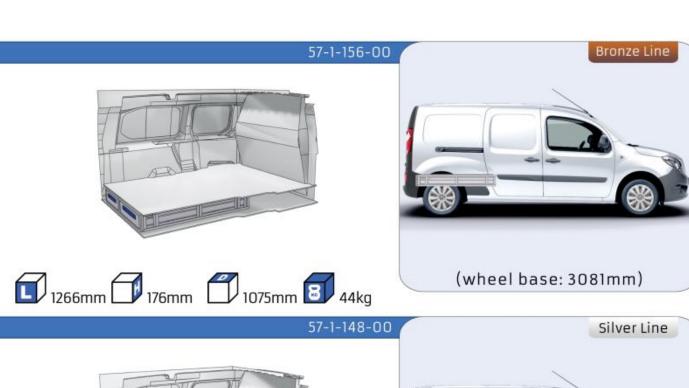

#### **KANGOO**

MODULES: WHEEL BASE:2697mm 8-9 WHEEL BASE:3081mm 10-11 XLD LINE: WHEEL BASE:2697mm 12 WHEEL BASE:3081mm 13