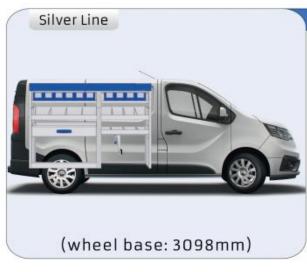

#### **TRAFIC**

MODULES: WHEEL BASE:3098mm 16-17 WHEEL BASE:3498mm 18-19 XLD LINE: WHEEL BASE:3098mm 20 WHEEL BASE:3498mm 21