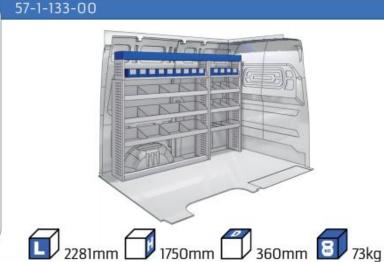

**KANGOO**

MODULES: WHEEL BASE:2697mm 8-9 WHEEL BASE:3081mm 10-11 XLD LINE: WHEEL BASE:2697mm 12 WHEEL BASE:3081mm 13

#### **EXPRESS**

**MODULES:** WHEEL BASE:2812mm 14-15

#### **TRAFIC**

MODULES: WHEEL BASE:3098mm 16-17 WHEEL BASE:3498mm 18-19 XLD LINE: WHEEL BASE:3098mm 20 WHEEL BASE:3498mm 21

#### **MASTER**

**MODULES:** WHEEL BASE:3182mm 22-23 WHEEL BASE:3682mm 24-25 WHEEL BASE:4332mm 26-27









# NEW KANGOO





























### **KANGOO**





























### **KANGOO**





























### **KANGOO**

























# **EXPRESS**



57-1-106-00



















































































#### 57-1-118-00







#### 57-1-105-00













57-1-127-00























# MASTER























# MASTER



57-1-137-00



























### MASTER





























Polychemstraat 14 6191NL Beek (Limburg) Netherlands Phone number: +31 (0)46 4374147