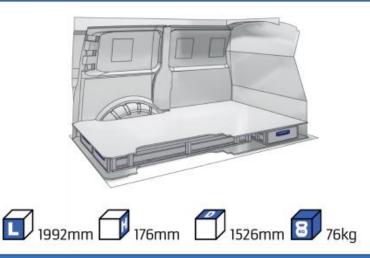

#### **TRAFIC**

MODULES: WHEEL BASE:3098mm 16-17 WHEEL BASE:3498mm 18-19 XLD LINE: WHEEL BASE:3098mm 20 WHEEL BASE:3498mm 21