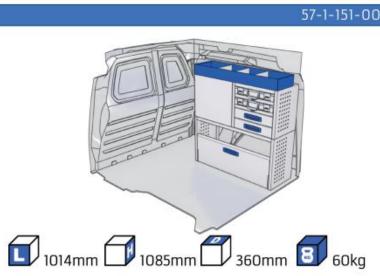

safety, today and in the future. Everything is made for functional use and safety during work and transport. The production is fully certified and complies to ISO 9001:2015 and TÜV requirements.







TIME SAVING

PERSONALIZED PROJECT

GREAT TESTS RESULTS





#### **CONTENT LIST:**

#### **NEW KANGOO**

**MODULES:** WHEEL BASE:2716mm 6-7

#### **KANGOO**

MODULES: WHEEL BASE:2697mm 8-9 WHEEL BASE:3081mm 10-11 XLD LINE: WHEEL BASE:2697mm 12 WHEEL BASE:3081mm 13

#### **EXPRESS**

**MODULES:** WHEEL BASE:2812mm 14-15

#### **TRAFIC**

MODULES: WHEEL BASE:3098mm 16-17 WHEEL BASE:3498mm 18-19 XLD LINE: WHEEL BASE:3098mm 20 WHEEL BASE:3498mm 21

#### **MASTER**

**MODULES:** WHEEL BASE:3182mm 22-23 WHEEL BASE:3682mm 24-25 WHEEL BASE:4332mm 26-27









# NEW KANGOO





























### **KANGOO**





























### **KANGOO**





























### **KANGOO**

























# **EXPRESS**



57-1-106-00



















































































#### 57-1-118-00







#### 57-1-105-00













57-1-127-00























# MASTER























# MASTER



57-1-137-00



























### MASTER





























Polychemstraat 14 6191NL Beek (Limburg) Netherlands Phone number: +31 (0)46 4374147