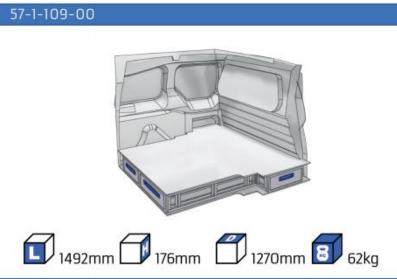

#### **KANGOO**

MODULES: WHEEL BASE:2697mm 8-9 WHEEL BASE:3081mm 10-11 XLD LINE: WHEEL BASE:2697mm 12 WHEEL BASE:3081mm 13