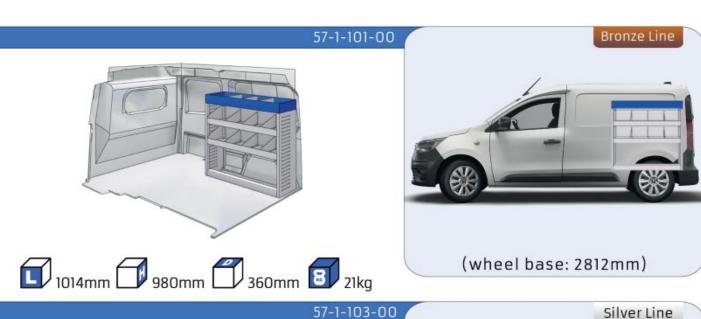

#### **EXPRESS**

**MODULES:** WHEEL BASE:2812mm 14-15

# **EXPRESS**

57-1-106-00