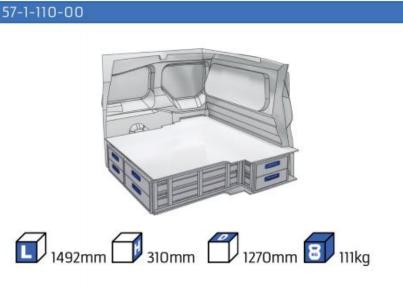

ion is fully certified and complies to ISO 9001:2015 and TÜV requirements.







TIME SAVING

PERSONALIZED PROJECT

GREAT TESTS RESULTS





#### **CONTENT LIST:**

#### **NEW KANGOO**

**MODULES:** WHEEL BASE:2716mm 6-7

#### **KANGOO**

MODULES: WHEEL BASE:2697mm 8-9 WHEEL BASE:3081mm 10-11 XLD LINE: WHEEL BASE:2697mm 12 WHEEL BASE:3081mm 13

#### **EXPRESS**

**MODULES:** WHEEL BASE:2812mm 14-15

#### **TRAFIC**

MODULES: WHEEL BASE:3098mm 16-17 WHEEL BASE:3498mm 18-19 XLD LINE: WHEEL BASE:3098mm 20 WHEEL BASE:3498mm 21

#### **MASTER**

**MODULES:** WHEEL BASE:3182mm 22-23 WHEEL BASE:3682mm 24-25 WHEEL BASE:4332mm 26-27









# NEW KANGOO





























### **KANGOO**





























### **KANGOO**





























### **KANGOO**

























# **EXPRESS**



57-1-106-00



















































































#### 57-1-118-00







#### 57-1-105-00













57-1-127-00























# MASTER























# MASTER



57-1-137-00



























### MASTER





























Polychemstraat 14 6191NL Beek (Limburg) Netherlands Phone number: +31 (0)46 4374147