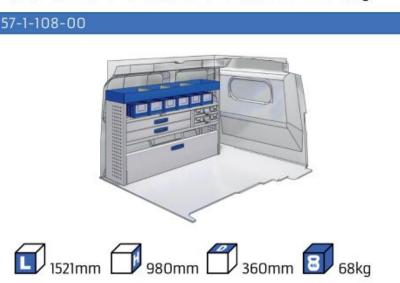

afety during work and transport. The production is fully certified and complies to ISO 9001:2015 and TÜV requirements.







TIME SAVING

PERSONALIZED PROJECT

GREAT TESTS RESULTS





#### **CONTENT LIST:**

#### **NEW KANGOO**

**MODULES:** WHEEL BASE:2716mm 6-7

#### **KANGOO**

MODULES: WHEEL BASE:2697mm 8-9 WHEEL BASE:3081mm 10-11 XLD LINE: WHEEL BASE:2697mm 12 WHEEL BASE:3081mm 13

#### **EXPRESS**

**MODULES:** WHEEL BASE:2812mm 14-15

#### **TRAFIC**

MODULES: WHEEL BASE:3098mm 16-17 WHEEL BASE:3498mm 18-19 XLD LINE: WHEEL BASE:3098mm 20 WHEEL BASE:3498mm 21

#### **MASTER**

**MODULES:** WHEEL BASE:3182mm 22-23 WHEEL BASE:3682mm 24-25 WHEEL BASE:4332mm 26-27









# NEW KANGOO





























### **KANGOO**





























### **KANGOO**





























### **KANGOO**

























# **EXPRESS**



57-1-106-00



















































































#### 57-1-118-00







#### 57-1-105-00













57-1-127-00























# MASTER























# MASTER



57-1-137-00



























### MASTER





























Polychemstraat 14 6191NL Beek (Limburg) Netherlands Phone number: +31 (0)46 4374147