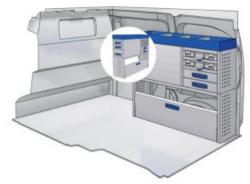

#### **TRAFIC**

MODULES: WHEEL BASE:3098mm 16-17 WHEEL BASE:3498mm 18-19 XLD LINE: WHEEL BASE:3098mm 20 WHEEL BASE:3498mm 21