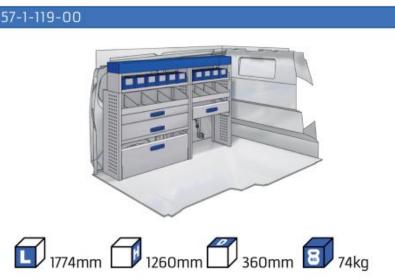

#### **TRAFIC**

MODULES: WHEEL BASE:3098mm 16-17 WHEEL BASE:3498mm 18-19 XLD LINE: WHEEL BASE:3098mm 20 WHEEL BASE:3498mm 21

#### 57-1-118-00