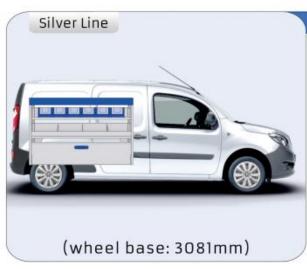

#### **KANGOO**

MODULES: WHEEL BASE:2697mm 8-9 WHEEL BASE:3081mm 10-11 XLD LINE: WHEEL BASE:2697mm 12 WHEEL BASE:3081mm 13