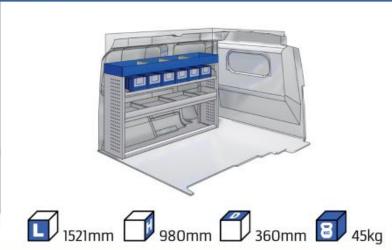

001:2015 and TÜV requirements.







TIME SAVING

PERSONALIZED PROJECT

GREAT TESTS RESULTS





#### **CONTENT LIST:**

#### **NEW KANGOO**

**MODULES:** WHEEL BASE:2716mm 6-7

#### **KANGOO**

MODULES: WHEEL BASE:2697mm 8-9 WHEEL BASE:3081mm 10-11 XLD LINE: WHEEL BASE:2697mm 12 WHEEL BASE:3081mm 13

#### **EXPRESS**

**MODULES:** WHEEL BASE:2812mm 14-15

#### **TRAFIC**

MODULES: WHEEL BASE:3098mm 16-17 WHEEL BASE:3498mm 18-19 XLD LINE: WHEEL BASE:3098mm 20 WHEEL BASE:3498mm 21

#### **MASTER**

**MODULES:** WHEEL BASE:3182mm 22-23 WHEEL BASE:3682mm 24-25 WHEEL BASE:4332mm 26-27









# NEW KANGOO





























### **KANGOO**





























### **KANGOO**





























### **KANGOO**

























# **EXPRESS**



57-1-106-00



















































































#### 57-1-118-00







#### 57-1-105-00













57-1-127-00























# MASTER























# MASTER



57-1-137-00



























### MASTER





























Polychemstraat 14 6191NL Beek (Limburg) Netherlands Phone number: +31 (0)46 4374147