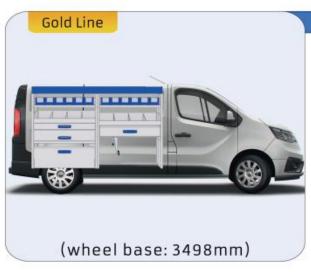

#### **TRAFIC**

MODULES: WHEEL BASE:3098mm 16-17 WHEEL BASE:3498mm 18-19 XLD LINE: WHEEL BASE:3098mm 20 WHEEL BASE:3498mm 21