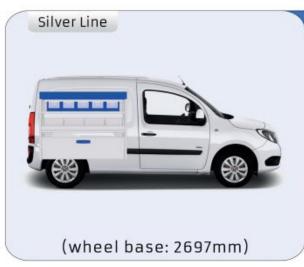

#### **KANGOO**

MODULES: WHEEL BASE:2697mm 8-9 WHEEL BASE:3081mm 10-11 XLD LINE: WHEEL BASE:2697mm 12 WHEEL BASE:3081mm 13