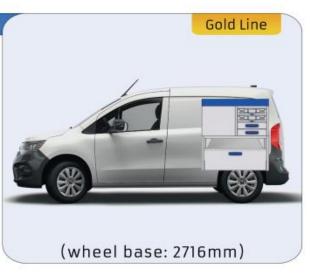

fety, today and in the future. Everything is made for functional use and safety during work and transport. The production is fully certified and complies to ISO 9001:2015 and TÜV requirements.







TIME SAVING

PERSONALIZED PROJECT

GREAT TESTS RESULTS





#### **CONTENT LIST:**

#### **NEW KANGOO**

**MODULES:** WHEEL BASE:2716mm 6-7

#### **KANGOO**

MODULES: WHEEL BASE:2697mm 8-9 WHEEL BASE:3081mm 10-11 XLD LINE: WHEEL BASE:2697mm 12 WHEEL BASE:3081mm 13

#### **EXPRESS**

**MODULES:** WHEEL BASE:2812mm 14-15

#### **TRAFIC**

MODULES: WHEEL BASE:3098mm 16-17 WHEEL BASE:3498mm 18-19 XLD LINE: WHEEL BASE:3098mm 20 WHEEL BASE:3498mm 21

#### **MASTER**

**MODULES:** WHEEL BASE:3182mm 22-23 WHEEL BASE:3682mm 24-25 WHEEL BASE:4332mm 26-27









# NEW KANGOO





























### **KANGOO**





























### **KANGOO**





























### **KANGOO**

























# **EXPRESS**



57-1-106-00



















































































#### 57-1-118-00







#### 57-1-105-00













57-1-127-00























# MASTER























# MASTER



57-1-137-00



























### MASTER





























Polychemstraat 14 6191NL Beek (Limburg) Netherlands Phone number: +31 (0)46 4374147