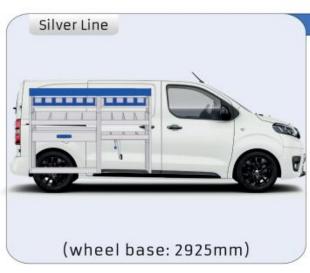

### **PROACE**

**MODULES:** WHEEL BASE:2925mm 13-15 WHEEL BASE:3098mm 16-17 XLD LINE: WHEEL BASE:2925mm 18-19 WHEEL BASE:3098mm 20-21