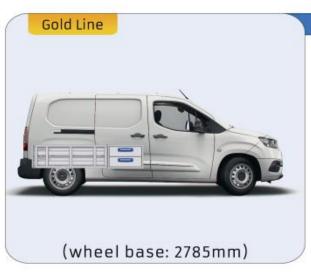

y and in the future. Everything is made for functional use and safety during work and transport. The production is fully certified and complies to ISO 9001:2015 and TÜV requirements.







TIME SAVING

PERSONALIZED PROJECT

GREAT TESTS RESULTS





### **CONTENT LIST:**

### **PROACE CITY**

**MODULES:** WHEEL BASE:2785mm 6-7 8-9 WHEEL BASE:2975mm XLD LINE: WHEEL BASE:2785mm 10-11 12-14 WHEEL BASE:2975mm

### **PROACE**

**MODULES:** WHEEL BASE:2925mm 13-15 WHEEL BASE:3098mm 16-17 XLD LINE: WHEEL BASE:2925mm 18-19 WHEEL BASE:3098mm 20-21







## PROACE CITY

















1014mm 1085mm 360mm 360mm

# PROACE CITY



(wheel base: 2785mm)

## PROACE CITY







57-1-106-00











1014mm 1085mm 360mm 160kg

# PROACE CITY



(wheel base: 2975mm)

## PROACE CITY







57-1-155-00











1732mm 310mm 1266mm 120kg

## PROACE CITY



(wheel base: 2975mm)





























#### 57-1-105-00





































57-1-127-00



























Polychemstraat 14 6191NL Beek (Limburg) Netherlands Phone number: +31 (0)46 4374147