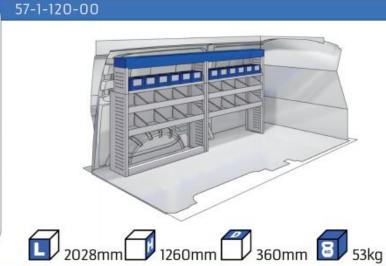

d and complies to ISO 9001:2015 and TÜV requirements.







TIME SAVING

PERSONALIZED PROJECT

GREAT TESTS RESULTS





### **CONTENT LIST:**

### **PROACE CITY**

**MODULES:** WHEEL BASE:2785mm 6-7 8-9 WHEEL BASE:2975mm XLD LINE: WHEEL BASE:2785mm 10-11 12-14 WHEEL BASE:2975mm

### **PROACE**

**MODULES:** WHEEL BASE:2925mm 13-15 WHEEL BASE:3098mm 16-17 XLD LINE: WHEEL BASE:2925mm 18-19 WHEEL BASE:3098mm 20-21







## PROACE CITY

















1014mm 1085mm 360mm 360mm

# PROACE CITY



(wheel base: 2785mm)

## PROACE CITY







57-1-106-00











1014mm 1085mm 360mm 160kg

# PROACE CITY



(wheel base: 2975mm)

## PROACE CITY







57-1-155-00











1732mm 310mm 1266mm 120kg

## PROACE CITY



(wheel base: 2975mm)





























#### 57-1-105-00





































57-1-127-00



























Polychemstraat 14 6191NL Beek (Limburg) Netherlands Phone number: +31 (0)46 4374147