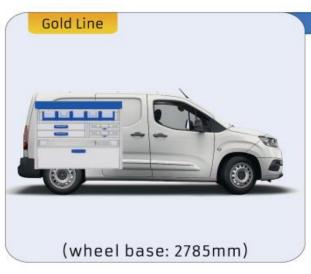

rding to the report, the material had been deformed, but without creating dangerous situations for the passengers due to the loosening of parts.

### PROVEN QUALITY OF OUR PRODUCTS

Van Care guarantees optimal safety, today and in the future. Everything is made for functional use and safety during work and transport. The production is fully certified and complies to ISO 9001:2015 and TÜV requirements.







TIME SAVING

PERSONALIZED PROJECT

GREAT TESTS RESULTS





### **CONTENT LIST:**

### **PROACE CITY**

**MODULES:** WHEEL BASE:2785mm 6-7 8-9 WHEEL BASE:2975mm XLD LINE: WHEEL BASE:2785mm 10-11 12-14 WHEEL BASE:2975mm

### **PROACE**

**MODULES:** WHEEL BASE:2925mm 13-15 WHEEL BASE:3098mm 16-17 XLD LINE: WHEEL BASE:2925mm 18-19 WHEEL BASE:3098mm 20-21







## PROACE CITY

















1014mm 1085mm 360mm 360mm

# PROACE CITY



(wheel base: 2785mm)

## PROACE CITY







57-1-106-00











1014mm 1085mm 360mm 160kg

# PROACE CITY



(wheel base: 2975mm)

## PROACE CITY







57-1-155-00











1732mm 310mm 1266mm 120kg

## PROACE CITY



(wheel base: 2975mm)





























#### 57-1-105-00





































57-1-127-00



























Polychemstraat 14 6191NL Beek (Limburg) Netherlands Phone number: +31 (0)46 4374147