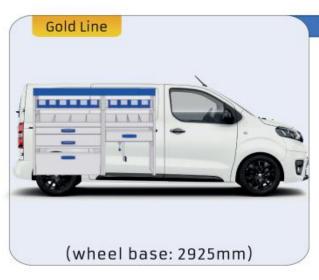

### **PROACE**

**MODULES:** WHEEL BASE:2925mm 13-15 WHEEL BASE:3098mm 16-17 XLD LINE: WHEEL BASE:2925mm 18-19 WHEEL BASE:3098mm 20-21