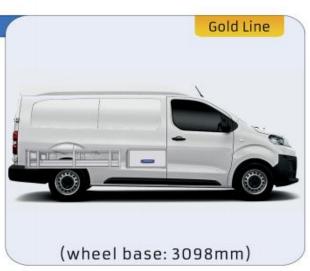

### **PROACE**

**MODULES:** WHEEL BASE:2925mm 13-15 WHEEL BASE:3098mm 16-17 XLD LINE: WHEEL BASE:2925mm 18-19 WHEEL BASE:3098mm 20-21