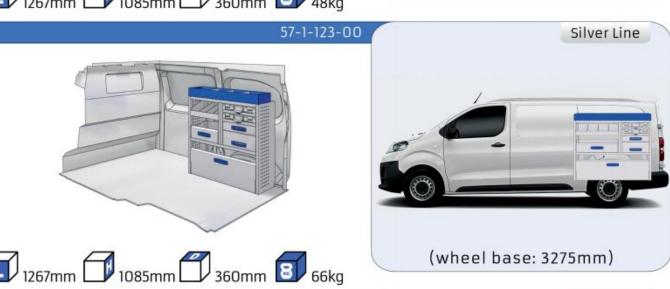

o ISO 9001:2015 and TÜV requirements.







TIME SAVING

PERSONALIZED PROJECT

GREAT TESTS RESULTS





### **CONTENT LIST:**

### **PROACE CITY**

**MODULES:** WHEEL BASE:2785mm 6-7 8-9 WHEEL BASE:2975mm XLD LINE: WHEEL BASE:2785mm 10-11 12-14 WHEEL BASE:2975mm

### **PROACE**

**MODULES:** WHEEL BASE:2925mm 13-15 WHEEL BASE:3098mm 16-17 XLD LINE: WHEEL BASE:2925mm 18-19 WHEEL BASE:3098mm 20-21







## PROACE CITY

















1014mm 1085mm 360mm 360mm

# PROACE CITY



(wheel base: 2785mm)

## PROACE CITY







57-1-106-00











1014mm 1085mm 360mm 160kg

# PROACE CITY



(wheel base: 2975mm)

## PROACE CITY







57-1-155-00











1732mm 310mm 1266mm 120kg

## PROACE CITY



(wheel base: 2975mm)





























#### 57-1-105-00





































57-1-127-00



























Polychemstraat 14 6191NL Beek (Limburg) Netherlands Phone number: +31 (0)46 4374147