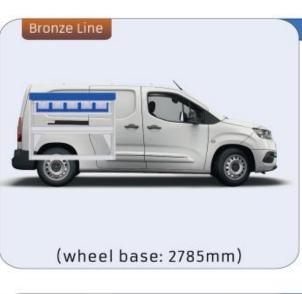

/h. According to the report, the material had been deformed, but without creating dangerous situations for the passengers due to the loosening of parts.

### PROVEN QUALITY OF OUR PRODUCTS

Van Care guarantees optimal safety, today and in the future. Everything is made for functional use and safety during work and transport. The production is fully certified and complies to ISO 9001:2015 and TÜV requirements.







TIME SAVING

PERSONALIZED PROJECT

GREAT TESTS RESULTS





### **CONTENT LIST:**

### **PROACE CITY**

**MODULES:** WHEEL BASE:2785mm 6-7 8-9 WHEEL BASE:2975mm XLD LINE: WHEEL BASE:2785mm 10-11 12-14 WHEEL BASE:2975mm

### **PROACE**

**MODULES:** WHEEL BASE:2925mm 13-15 WHEEL BASE:3098mm 16-17 XLD LINE: WHEEL BASE:2925mm 18-19 WHEEL BASE:3098mm 20-21







## PROACE CITY

















1014mm 1085mm 360mm 360mm

# PROACE CITY



(wheel base: 2785mm)

## PROACE CITY







57-1-106-00











1014mm 1085mm 360mm 160kg

# PROACE CITY



(wheel base: 2975mm)

## PROACE CITY







57-1-155-00











1732mm 310mm 1266mm 120kg

## PROACE CITY



(wheel base: 2975mm)





























#### 57-1-105-00





































57-1-127-00



























Polychemstraat 14 6191NL Beek (Limburg) Netherlands Phone number: +31 (0)46 4374147