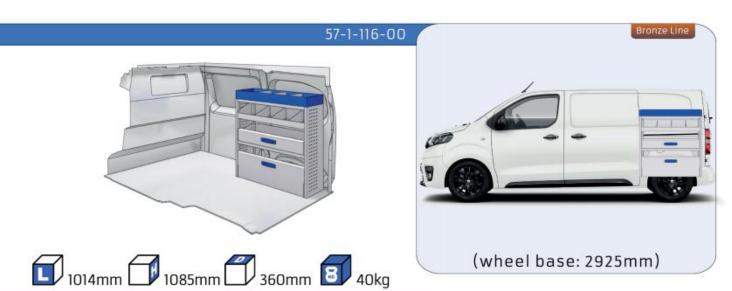

### **PROACE**

**MODULES:** WHEEL BASE:2925mm 13-15 WHEEL BASE:3098mm 16-17 XLD LINE: WHEEL BASE:2925mm 18-19 WHEEL BASE:3098mm 20-21