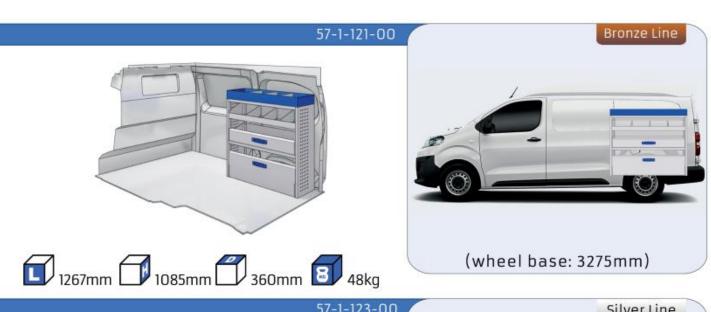

to ISO 9001:2015 and TÜV requirements.







TIME SAVING

PERSONALIZED PROJECT

GREAT TESTS RESULTS





### **CONTENT LIST:**

### **PROACE CITY**

**MODULES:** WHEEL BASE:2785mm 6-7 8-9 WHEEL BASE:2975mm XLD LINE: WHEEL BASE:2785mm 10-11 12-14 WHEEL BASE:2975mm

### **PROACE**

**MODULES:** WHEEL BASE:2925mm 13-15 WHEEL BASE:3098mm 16-17 XLD LINE: WHEEL BASE:2925mm 18-19 WHEEL BASE:3098mm 20-21







## PROACE CITY

















1014mm 1085mm 360mm 360mm

# PROACE CITY



(wheel base: 2785mm)

## PROACE CITY







57-1-106-00











1014mm 1085mm 360mm 160kg

# PROACE CITY



(wheel base: 2975mm)

## PROACE CITY







57-1-155-00











1732mm 310mm 1266mm 120kg

## PROACE CITY



(wheel base: 2975mm)





























#### 57-1-105-00





































57-1-127-00



























Polychemstraat 14 6191NL Beek (Limburg) Netherlands Phone number: +31 (0)46 4374147