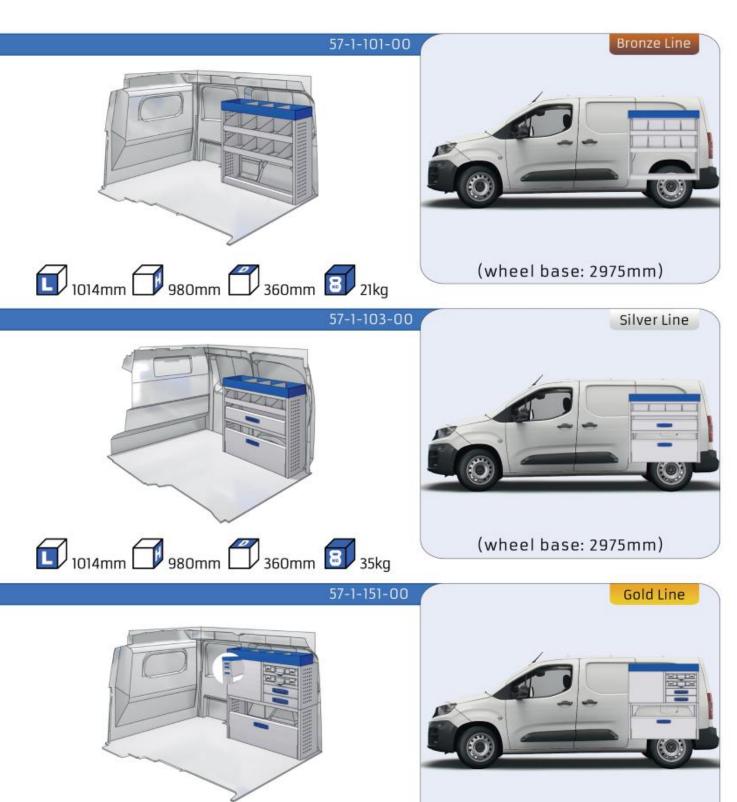

### **PROACE CITY**

**MODULES:** WHEEL BASE:2785mm 6-7 8-9 WHEEL BASE:2975mm XLD LINE: WHEEL BASE:2785mm 10-11 12-14 WHEEL BASE:2975mm

# PROACE CITY

(wheel base: 2785mm)