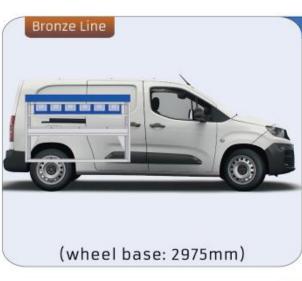

ions for the passengers due to the loosening of parts.

### PROVEN QUALITY OF OUR PRODUCTS

Van Care guarantees optimal safety, today and in the future. Everything is made for functional use and safety during work and transport. The production is fully certified and complies to ISO 9001:2015 and TÜV requirements.







TIME SAVING

PERSONALIZED PROJECT

GREAT TESTS RESULTS





### **CONTENT LIST:**

### **PROACE CITY**

**MODULES:** WHEEL BASE:2785mm 6-7 8-9 WHEEL BASE:2975mm XLD LINE: WHEEL BASE:2785mm 10-11 12-14 WHEEL BASE:2975mm

### **PROACE**

**MODULES:** WHEEL BASE:2925mm 13-15 WHEEL BASE:3098mm 16-17 XLD LINE: WHEEL BASE:2925mm 18-19 WHEEL BASE:3098mm 20-21







## PROACE CITY

















1014mm 1085mm 360mm 360mm

# PROACE CITY



(wheel base: 2785mm)

## PROACE CITY







57-1-106-00











1014mm 1085mm 360mm 160kg

# PROACE CITY



(wheel base: 2975mm)

## PROACE CITY







57-1-155-00











1732mm 310mm 1266mm 120kg

## PROACE CITY



(wheel base: 2975mm)





























#### 57-1-105-00





































57-1-127-00



























Polychemstraat 14 6191NL Beek (Limburg) Netherlands Phone number: +31 (0)46 4374147