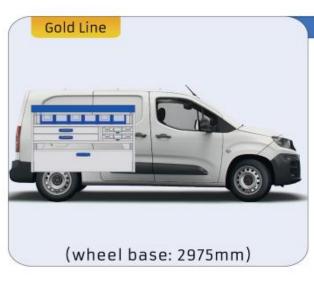

rs due to the loosening of parts.

### PROVEN QUALITY OF OUR PRODUCTS

Van Care guarantees optimal safety, today and in the future. Everything is made for functional use and safety during work and transport. The production is fully certified and complies to ISO 9001:2015 and TÜV requirements.







TIME SAVING

PERSONALIZED PROJECT

GREAT TESTS RESULTS





### **CONTENT LIST:**

### **PROACE CITY**

**MODULES:** WHEEL BASE:2785mm 6-7 8-9 WHEEL BASE:2975mm XLD LINE: WHEEL BASE:2785mm 10-11 12-14 WHEEL BASE:2975mm

### **PROACE**

**MODULES:** WHEEL BASE:2925mm 13-15 WHEEL BASE:3098mm 16-17 XLD LINE: WHEEL BASE:2925mm 18-19 WHEEL BASE:3098mm 20-21







## PROACE CITY

















1014mm 1085mm 360mm 360mm

# PROACE CITY



(wheel base: 2785mm)

## PROACE CITY







57-1-106-00











1014mm 1085mm 360mm 160kg

# PROACE CITY



(wheel base: 2975mm)

## PROACE CITY







57-1-155-00











1732mm 310mm 1266mm 120kg

## PROACE CITY



(wheel base: 2975mm)





























#### 57-1-105-00





































57-1-127-00



























Polychemstraat 14 6191NL Beek (Limburg) Netherlands Phone number: +31 (0)46 4374147