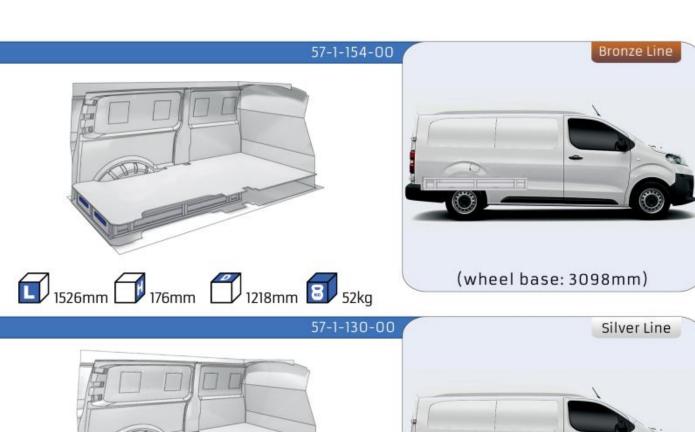

### **PROACE**

**MODULES:** WHEEL BASE:2925mm 13-15 WHEEL BASE:3098mm 16-17 XLD LINE: WHEEL BASE:2925mm 18-19 WHEEL BASE:3098mm 20-21