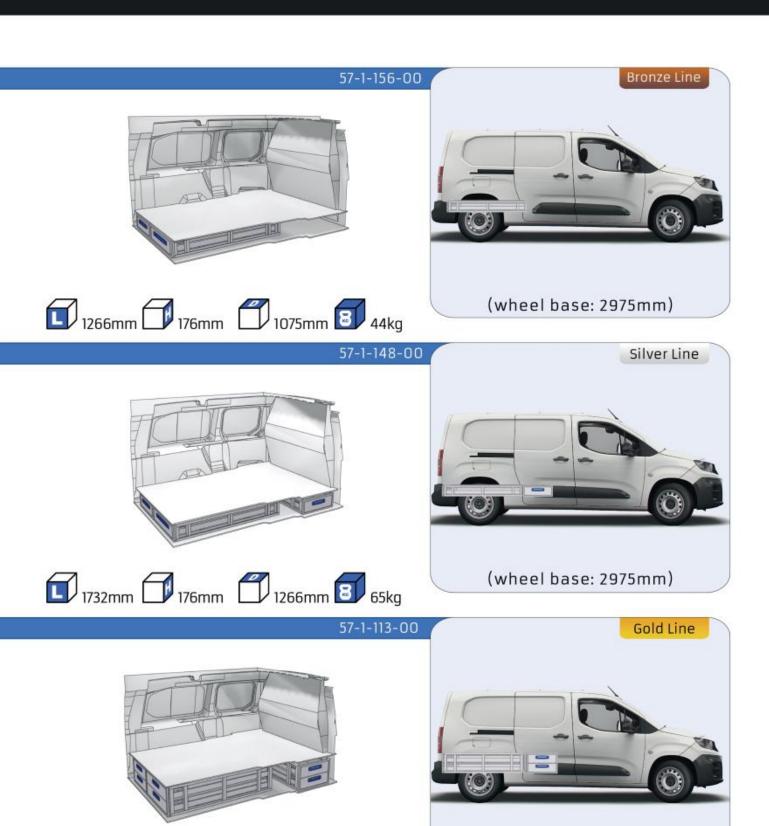

ional use and safety during work and transport. The production is fully certified and complies to ISO 9001:2015 and TÜV requirements.







TIME SAVING

PERSONALIZED PROJECT

GREAT TESTS RESULTS





### **CONTENT LIST:**

### **PROACE CITY**

**MODULES:** WHEEL BASE:2785mm 6-7 8-9 WHEEL BASE:2975mm XLD LINE: WHEEL BASE:2785mm 10-11 12-14 WHEEL BASE:2975mm

### **PROACE**

**MODULES:** WHEEL BASE:2925mm 13-15 WHEEL BASE:3098mm 16-17 XLD LINE: WHEEL BASE:2925mm 18-19 WHEEL BASE:3098mm 20-21







## PROACE CITY

















1014mm 1085mm 360mm 360mm

# PROACE CITY



(wheel base: 2785mm)

## PROACE CITY







57-1-106-00











1014mm 1085mm 360mm 160kg

# PROACE CITY



(wheel base: 2975mm)

## PROACE CITY







57-1-155-00











1732mm 310mm 1266mm 120kg

## PROACE CITY



(wheel base: 2975mm)





























#### 57-1-105-00





































57-1-127-00



























Polychemstraat 14 6191NL Beek (Limburg) Netherlands Phone number: +31 (0)46 4374147