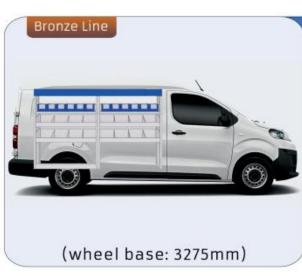

### **PROACE**

**MODULES:** WHEEL BASE:2925mm 13-15 WHEEL BASE:3098mm 16-17 XLD LINE: WHEEL BASE:2925mm 18-19 WHEEL BASE:3098mm 20-21