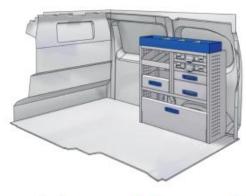

. The production is fully certified and complies to ISO 9001:2015 and TÜV requirements.







TIME SAVING

PERSONALIZED PROJECT

GREAT TESTS RESULTS





### **CONTENT LIST:**

### **PROACE CITY**

**MODULES:** WHEEL BASE:2785mm 6-7 8-9 WHEEL BASE:2975mm XLD LINE: WHEEL BASE:2785mm 10-11 12-14 WHEEL BASE:2975mm

### **PROACE**

**MODULES:** WHEEL BASE:2925mm 13-15 WHEEL BASE:3098mm 16-17 XLD LINE: WHEEL BASE:2925mm 18-19 WHEEL BASE:3098mm 20-21







## PROACE CITY

















1014mm 1085mm 360mm 360mm

# PROACE CITY



(wheel base: 2785mm)

## PROACE CITY







57-1-106-00











1014mm 1085mm 360mm 160kg

# PROACE CITY



(wheel base: 2975mm)

## PROACE CITY







57-1-155-00











1732mm 310mm 1266mm 120kg

## PROACE CITY



(wheel base: 2975mm)





























#### 57-1-105-00





































57-1-127-00



























Polychemstraat 14 6191NL Beek (Limburg) Netherlands Phone number: +31 (0)46 4374147