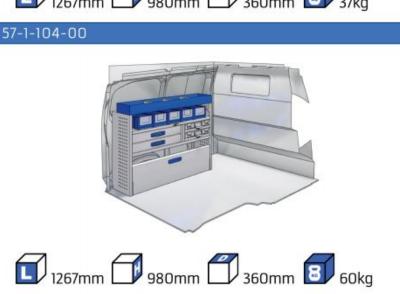

ing to the report, the material had been deformed, but without creating dangerous situations for the passengers due to the loosening of parts.

### PROVEN QUALITY OF OUR PRODUCTS

Van Care guarantees optimal safety, today and in the future. Everything is made for functional use and safety during work and transport. The production is fully certified and complies to ISO 9001:2015 and TÜV requirements.







TIME SAVING

PERSONALIZED PROJECT

GREAT TESTS RESULTS





### **CONTENT LIST:**

### **PROACE CITY**

**MODULES:** WHEEL BASE:2785mm 6-7 8-9 WHEEL BASE:2975mm XLD LINE: WHEEL BASE:2785mm 10-11 12-14 WHEEL BASE:2975mm

### **PROACE**

**MODULES:** WHEEL BASE:2925mm 13-15 WHEEL BASE:3098mm 16-17 XLD LINE: WHEEL BASE:2925mm 18-19 WHEEL BASE:3098mm 20-21







## PROACE CITY

















1014mm 1085mm 360mm 360mm

# PROACE CITY



(wheel base: 2785mm)

## PROACE CITY







57-1-106-00











1014mm 1085mm 360mm 160kg

# PROACE CITY



(wheel base: 2975mm)

## PROACE CITY







57-1-155-00











1732mm 310mm 1266mm 120kg

## PROACE CITY



(wheel base: 2975mm)





























#### 57-1-105-00





































57-1-127-00



























Polychemstraat 14 6191NL Beek (Limburg) Netherlands Phone number: +31 (0)46 4374147