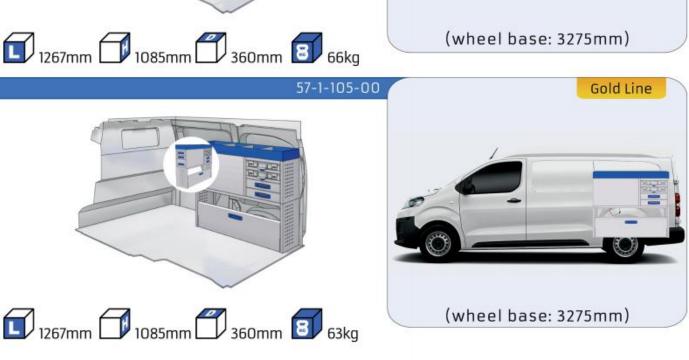

#### 57-1-105-00

57-1-127-00

Polychemstraat 14 6191NL Beek (Limburg) Netherlands Phone number: +31 (0)46 4374147