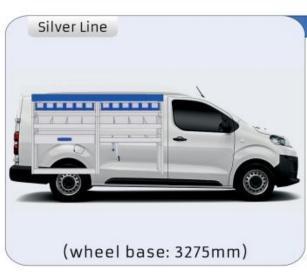

and complies to ISO 9001:2015 and TÜV requirements.







TIME SAVING

PERSONALIZED PROJECT

GREAT TESTS RESULTS





### **CONTENT LIST:**

### **PROACE CITY**

**MODULES:** WHEEL BASE:2785mm 6-7 8-9 WHEEL BASE:2975mm XLD LINE: WHEEL BASE:2785mm 10-11 12-14 WHEEL BASE:2975mm

### **PROACE**

**MODULES:** WHEEL BASE:2925mm 13-15 WHEEL BASE:3098mm 16-17 XLD LINE: WHEEL BASE:2925mm 18-19 WHEEL BASE:3098mm 20-21







## PROACE CITY

















1014mm 1085mm 360mm 360mm

# PROACE CITY



(wheel base: 2785mm)

## PROACE CITY







57-1-106-00











1014mm 1085mm 360mm 160kg

# PROACE CITY



(wheel base: 2975mm)

## PROACE CITY







57-1-155-00











1732mm 310mm 1266mm 120kg

## PROACE CITY



(wheel base: 2975mm)





























#### 57-1-105-00





































57-1-127-00



























Polychemstraat 14 6191NL Beek (Limburg) Netherlands Phone number: +31 (0)46 4374147