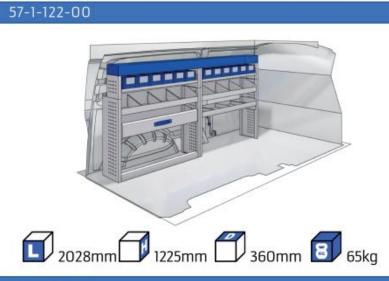

d complies to ISO 9001:2015 and TÜV requirements.







TIME SAVING

PERSONALIZED PROJECT

GREAT TESTS RESULTS





### **CONTENT LIST:**

### **PROACE CITY**

**MODULES:** WHEEL BASE:2785mm 6-7 8-9 WHEEL BASE:2975mm XLD LINE: WHEEL BASE:2785mm 10-11 12-14 WHEEL BASE:2975mm

### **PROACE**

**MODULES:** WHEEL BASE:2925mm 13-15 WHEEL BASE:3098mm 16-17 XLD LINE: WHEEL BASE:2925mm 18-19 WHEEL BASE:3098mm 20-21







## PROACE CITY

















1014mm 1085mm 360mm 360mm

# PROACE CITY



(wheel base: 2785mm)

## PROACE CITY







57-1-106-00











1014mm 1085mm 360mm 160kg

# PROACE CITY



(wheel base: 2975mm)

## PROACE CITY







57-1-155-00











1732mm 310mm 1266mm 120kg

## PROACE CITY



(wheel base: 2975mm)





























#### 57-1-105-00





































57-1-127-00



























Polychemstraat 14 6191NL Beek (Limburg) Netherlands Phone number: +31 (0)46 4374147