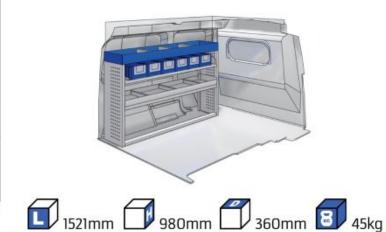

ns for the passengers due to the loosening of parts.

### PROVEN QUALITY OF OUR PRODUCTS

Van Care guarantees optimal safety, today and in the future. Everything is made for functional use and safety during work and transport. The production is fully certified and complies to ISO 9001:2015 and TÜV requirements.







TIME SAVING

PERSONALIZED PROJECT

GREAT TESTS RESULTS





### **CONTENT LIST:**

### **PROACE CITY**

**MODULES:** WHEEL BASE:2785mm 6-7 8-9 WHEEL BASE:2975mm XLD LINE: WHEEL BASE:2785mm 10-11 12-14 WHEEL BASE:2975mm

### **PROACE**

**MODULES:** WHEEL BASE:2925mm 13-15 WHEEL BASE:3098mm 16-17 XLD LINE: WHEEL BASE:2925mm 18-19 WHEEL BASE:3098mm 20-21







## PROACE CITY

















1014mm 1085mm 360mm 360mm

# PROACE CITY



(wheel base: 2785mm)

## PROACE CITY







57-1-106-00











1014mm 1085mm 360mm 160kg

# PROACE CITY



(wheel base: 2975mm)

## PROACE CITY







57-1-155-00











1732mm 310mm 1266mm 120kg

## PROACE CITY



(wheel base: 2975mm)





























#### 57-1-105-00





































57-1-127-00



























Polychemstraat 14 6191NL Beek (Limburg) Netherlands Phone number: +31 (0)46 4374147