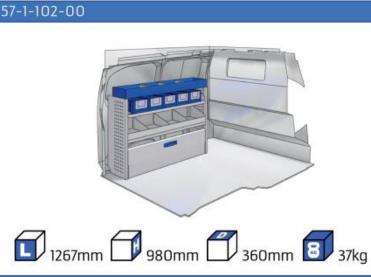

cording to the report, the material had been deformed, but without creating dangerous situations for the passengers due to the loosening of parts.

### PROVEN QUALITY OF OUR PRODUCTS

Van Care guarantees optimal safety, today and in the future. Everything is made for functional use and safety during work and transport. The production is fully certified and complies to ISO 9001:2015 and TÜV requirements.







TIME SAVING

PERSONALIZED PROJECT

GREAT TESTS RESULTS





### **CONTENT LIST:**

### **PROACE CITY**

**MODULES:** WHEEL BASE:2785mm 6-7 8-9 WHEEL BASE:2975mm XLD LINE: WHEEL BASE:2785mm 10-11 12-14 WHEEL BASE:2975mm

### **PROACE**

**MODULES:** WHEEL BASE:2925mm 13-15 WHEEL BASE:3098mm 16-17 XLD LINE: WHEEL BASE:2925mm 18-19 WHEEL BASE:3098mm 20-21







## PROACE CITY

















1014mm 1085mm 360mm 360mm

# PROACE CITY



(wheel base: 2785mm)

## PROACE CITY







57-1-106-00











1014mm 1085mm 360mm 160kg

# PROACE CITY



(wheel base: 2975mm)

## PROACE CITY







57-1-155-00











1732mm 310mm 1266mm 120kg

## PROACE CITY



(wheel base: 2975mm)





























#### 57-1-105-00





































57-1-127-00



























Polychemstraat 14 6191NL Beek (Limburg) Netherlands Phone number: +31 (0)46 4374147