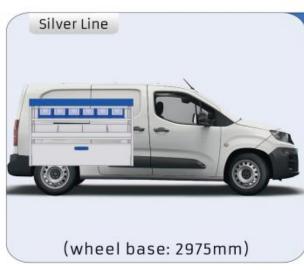

engers due to the loosening of parts.

### PROVEN QUALITY OF OUR PRODUCTS

Van Care guarantees optimal safety, today and in the future. Everything is made for functional use and safety during work and transport. The production is fully certified and complies to ISO 9001:2015 and TÜV requirements.







TIME SAVING

PERSONALIZED PROJECT

GREAT TESTS RESULTS





### **CONTENT LIST:**

### **PROACE CITY**

**MODULES:** WHEEL BASE:2785mm 6-7 8-9 WHEEL BASE:2975mm XLD LINE: WHEEL BASE:2785mm 10-11 12-14 WHEEL BASE:2975mm

### **PROACE**

**MODULES:** WHEEL BASE:2925mm 13-15 WHEEL BASE:3098mm 16-17 XLD LINE: WHEEL BASE:2925mm 18-19 WHEEL BASE:3098mm 20-21







## PROACE CITY

















1014mm 1085mm 360mm 360mm

# PROACE CITY



(wheel base: 2785mm)

## PROACE CITY







57-1-106-00











1014mm 1085mm 360mm 160kg

# PROACE CITY



(wheel base: 2975mm)

## PROACE CITY







57-1-155-00











1732mm 310mm 1266mm 120kg

## PROACE CITY



(wheel base: 2975mm)





























#### 57-1-105-00





































57-1-127-00



























Polychemstraat 14 6191NL Beek (Limburg) Netherlands Phone number: +31 (0)46 4374147