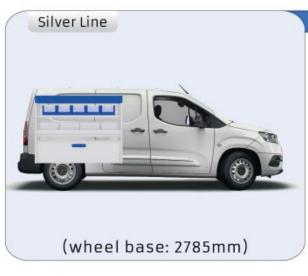

According to the report, the material had been deformed, but without creating dangerous situations for the passengers due to the loosening of parts.

### PROVEN QUALITY OF OUR PRODUCTS

Van Care guarantees optimal safety, today and in the future. Everything is made for functional use and safety during work and transport. The production is fully certified and complies to ISO 9001:2015 and TÜV requirements.







TIME SAVING

PERSONALIZED PROJECT

GREAT TESTS RESULTS





### **CONTENT LIST:**

### **PROACE CITY**

**MODULES:** WHEEL BASE:2785mm 6-7 8-9 WHEEL BASE:2975mm XLD LINE: WHEEL BASE:2785mm 10-11 12-14 WHEEL BASE:2975mm

### **PROACE**

**MODULES:** WHEEL BASE:2925mm 13-15 WHEEL BASE:3098mm 16-17 XLD LINE: WHEEL BASE:2925mm 18-19 WHEEL BASE:3098mm 20-21







## PROACE CITY

















1014mm 1085mm 360mm 360mm

# PROACE CITY



(wheel base: 2785mm)

## PROACE CITY







57-1-106-00











1014mm 1085mm 360mm 160kg

# PROACE CITY



(wheel base: 2975mm)

## PROACE CITY







57-1-155-00











1732mm 310mm 1266mm 120kg

## PROACE CITY



(wheel base: 2975mm)





























#### 57-1-105-00





































57-1-127-00



























Polychemstraat 14 6191NL Beek (Limburg) Netherlands Phone number: +31 (0)46 4374147