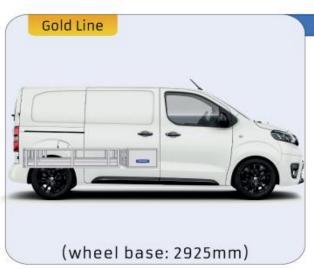

### **PROACE**

**MODULES:** WHEEL BASE:2925mm 13-15 WHEEL BASE:3098mm 16-17 XLD LINE: WHEEL BASE:2925mm 18-19 WHEEL BASE:3098mm 20-21