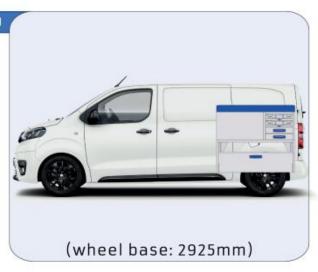

### **PROACE**

**MODULES:** WHEEL BASE:2925mm 13-15 WHEEL BASE:3098mm 16-17 XLD LINE: WHEEL BASE:2925mm 18-19 WHEEL BASE:3098mm 20-21