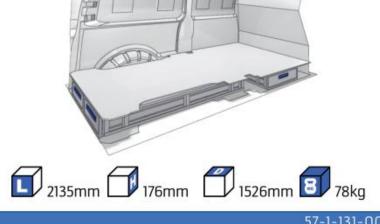

TIME SAVING

PERSONALIZED PROJECT

GREAT TESTS RESULTS





### **CONTENT LIST:**

### **PROACE CITY**

**MODULES:** WHEEL BASE:2785mm 6-7 8-9 WHEEL BASE:2975mm XLD LINE: WHEEL BASE:2785mm 10-11 12-14 WHEEL BASE:2975mm

### **PROACE**

**MODULES:** WHEEL BASE:2925mm 13-15 WHEEL BASE:3098mm 16-17 XLD LINE: WHEEL BASE:2925mm 18-19 WHEEL BASE:3098mm 20-21







## PROACE CITY

















1014mm 1085mm 360mm 360mm

# PROACE CITY



(wheel base: 2785mm)

## PROACE CITY







57-1-106-00











1014mm 1085mm 360mm 160kg

# PROACE CITY



(wheel base: 2975mm)

## PROACE CITY







57-1-155-00











1732mm 310mm 1266mm 120kg

## PROACE CITY



(wheel base: 2975mm)





























#### 57-1-105-00





































57-1-127-00



























Polychemstraat 14 6191NL Beek (Limburg) Netherlands Phone number: +31 (0)46 4374147