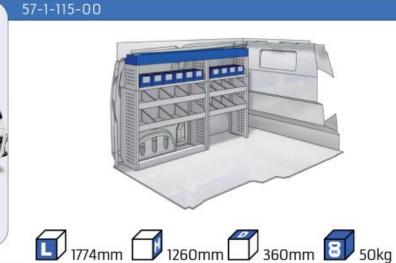

### **PROACE**

**MODULES:** WHEEL BASE:2925mm 13-15 WHEEL BASE:3098mm 16-17 XLD LINE: WHEEL BASE:2925mm 18-19 WHEEL BASE:3098mm 20-21