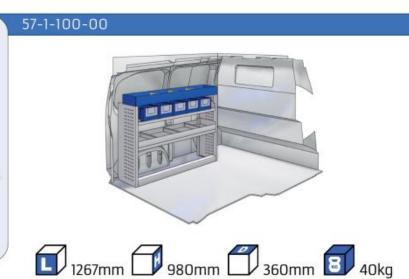

. According to the report, the material had been deformed, but without creating dangerous situations for the passengers due to the loosening of parts.

### PROVEN QUALITY OF OUR PRODUCTS

Van Care guarantees optimal safety, today and in the future. Everything is made for functional use and safety during work and transport. The production is fully certified and complies to ISO 9001:2015 and TÜV requirements.







TIME SAVING

PERSONALIZED PROJECT

GREAT TESTS RESULTS





### **CONTENT LIST:**

### **PROACE CITY**

**MODULES:** WHEEL BASE:2785mm 6-7 8-9 WHEEL BASE:2975mm XLD LINE: WHEEL BASE:2785mm 10-11 12-14 WHEEL BASE:2975mm

### **PROACE**

**MODULES:** WHEEL BASE:2925mm 13-15 WHEEL BASE:3098mm 16-17 XLD LINE: WHEEL BASE:2925mm 18-19 WHEEL BASE:3098mm 20-21







## PROACE CITY

















1014mm 1085mm 360mm 360mm

# PROACE CITY



(wheel base: 2785mm)

## PROACE CITY







57-1-106-00











1014mm 1085mm 360mm 160kg

# PROACE CITY



(wheel base: 2975mm)

## PROACE CITY







57-1-155-00











1732mm 310mm 1266mm 120kg

## PROACE CITY



(wheel base: 2975mm)





























#### 57-1-105-00





































57-1-127-00



























Polychemstraat 14 6191NL Beek (Limburg) Netherlands Phone number: +31 (0)46 4374147