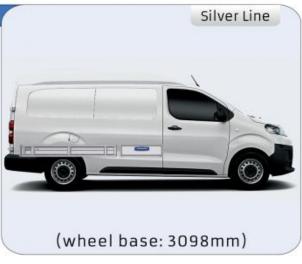

### **PROACE**

**MODULES:** WHEEL BASE:2925mm 13-15 WHEEL BASE:3098mm 16-17 XLD LINE: WHEEL BASE:2925mm 18-19 WHEEL BASE:3098mm 20-21