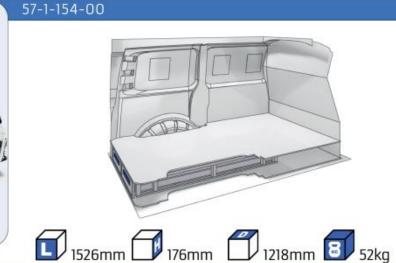

01:2015 and TÜV requirements.







TIME SAVING

PERSONALIZED PROJECT

GREAT TESTS RESULTS





### **CONTENT LIST:**

### **PROACE CITY**

**MODULES:** WHEEL BASE:2785mm 6-7 8-9 WHEEL BASE:2975mm XLD LINE: WHEEL BASE:2785mm 10-11 12-14 WHEEL BASE:2975mm

### **PROACE**

**MODULES:** WHEEL BASE:2925mm 13-15 WHEEL BASE:3098mm 16-17 XLD LINE: WHEEL BASE:2925mm 18-19 WHEEL BASE:3098mm 20-21







## PROACE CITY

















1014mm 1085mm 360mm 360mm

# PROACE CITY



(wheel base: 2785mm)

## PROACE CITY







57-1-106-00











1014mm 1085mm 360mm 160kg

# PROACE CITY



(wheel base: 2975mm)

## PROACE CITY







57-1-155-00











1732mm 310mm 1266mm 120kg

## PROACE CITY



(wheel base: 2975mm)





























#### 57-1-105-00





































57-1-127-00



























Polychemstraat 14 6191NL Beek (Limburg) Netherlands Phone number: +31 (0)46 4374147