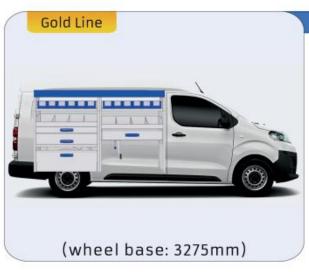

complies to ISO 9001:2015 and TÜV requirements.







TIME SAVING

PERSONALIZED PROJECT

GREAT TESTS RESULTS





### **CONTENT LIST:**

### **PROACE CITY**

**MODULES:** WHEEL BASE:2785mm 6-7 8-9 WHEEL BASE:2975mm XLD LINE: WHEEL BASE:2785mm 10-11 12-14 WHEEL BASE:2975mm

### **PROACE**

**MODULES:** WHEEL BASE:2925mm 13-15 WHEEL BASE:3098mm 16-17 XLD LINE: WHEEL BASE:2925mm 18-19 WHEEL BASE:3098mm 20-21







## PROACE CITY

















1014mm 1085mm 360mm 360mm

# PROACE CITY



(wheel base: 2785mm)

## PROACE CITY







57-1-106-00











1014mm 1085mm 360mm 160kg

# PROACE CITY



(wheel base: 2975mm)

## PROACE CITY







57-1-155-00











1732mm 310mm 1266mm 120kg

## PROACE CITY



(wheel base: 2975mm)





























#### 57-1-105-00





































57-1-127-00



























Polychemstraat 14 6191NL Beek (Limburg) Netherlands Phone number: +31 (0)46 4374147