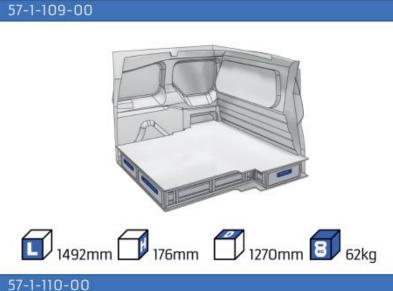

day and in the future. Everything is made for functional use and safety during work and transport. The production is fully certified and complies to ISO 9001:2015 and TÜV requirements.







TIME SAVING

PERSONALIZED PROJECT

GREAT TESTS RESULTS





### **CONTENT LIST:**

### **PROACE CITY**

**MODULES:** WHEEL BASE:2785mm 6-7 8-9 WHEEL BASE:2975mm XLD LINE: WHEEL BASE:2785mm 10-11 12-14 WHEEL BASE:2975mm

### **PROACE**

**MODULES:** WHEEL BASE:2925mm 13-15 WHEEL BASE:3098mm 16-17 XLD LINE: WHEEL BASE:2925mm 18-19 WHEEL BASE:3098mm 20-21







## PROACE CITY

















1014mm 1085mm 360mm 360mm

# PROACE CITY



(wheel base: 2785mm)

## PROACE CITY







57-1-106-00











1014mm 1085mm 360mm 160kg

# PROACE CITY



(wheel base: 2975mm)

## PROACE CITY







57-1-155-00











1732mm 310mm 1266mm 120kg

## PROACE CITY



(wheel base: 2975mm)





























#### 57-1-105-00





































57-1-127-00



























Polychemstraat 14 6191NL Beek (Limburg) Netherlands Phone number: +31 (0)46 4374147