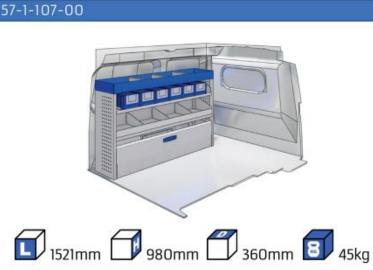

# PROACE CITY

(wheel base: 2975mm)

#### 57-1-105-00

57-1-127-00

Polychemstraat 14 6191NL Beek (Limburg) Netherlands Phone number: +31 (0)46 4374147