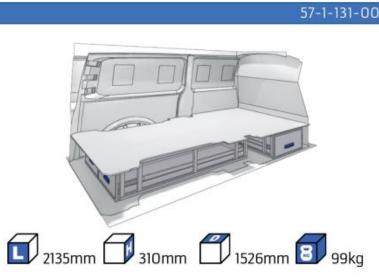

TIME SAVING

PERSONALIZED PROJECT

GREAT TESTS RESULTS





### **CONTENT LIST:**

### **PROACE CITY**

**MODULES:** WHEEL BASE:2785mm 6-7 8-9 WHEEL BASE:2975mm XLD LINE: WHEEL BASE:2785mm 10-11 12-14 WHEEL BASE:2975mm

### **PROACE**

**MODULES:** WHEEL BASE:2925mm 13-15 WHEEL BASE:3098mm 16-17 XLD LINE: WHEEL BASE:2925mm 18-19 WHEEL BASE:3098mm 20-21







## PROACE CITY

















1014mm 1085mm 360mm 360mm

# PROACE CITY



(wheel base: 2785mm)

## PROACE CITY







57-1-106-00











1014mm 1085mm 360mm 160kg

# PROACE CITY



(wheel base: 2975mm)

## PROACE CITY







57-1-155-00











1732mm 310mm 1266mm 120kg

## PROACE CITY



(wheel base: 2975mm)





























#### 57-1-105-00





































57-1-127-00



























Polychemstraat 14 6191NL Beek (Limburg) Netherlands Phone number: +31 (0)46 4374147