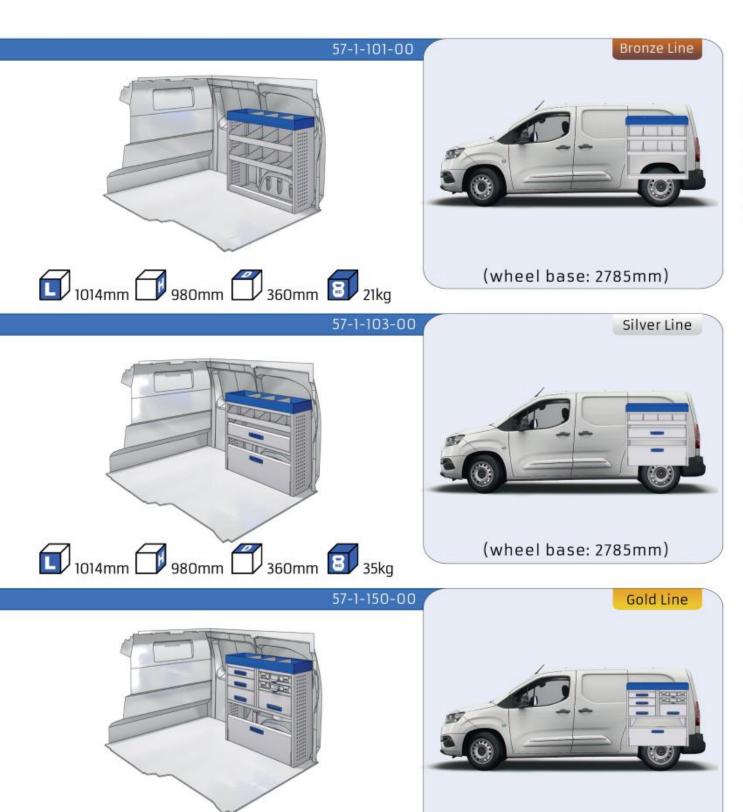

med, but without creating dangerous situations for the passengers due to the loosening of parts.

### PROVEN QUALITY OF OUR PRODUCTS

Van Care guarantees optimal safety, today and in the future. Everything is made for functional use and safety during work and transport. The production is fully certified and complies to ISO 9001:2015 and TÜV requirements.







TIME SAVING

PERSONALIZED PROJECT

GREAT TESTS RESULTS





### **CONTENT LIST:**

### **PROACE CITY**

**MODULES:** WHEEL BASE:2785mm 6-7 8-9 WHEEL BASE:2975mm XLD LINE: WHEEL BASE:2785mm 10-11 12-14 WHEEL BASE:2975mm

### **PROACE**

**MODULES:** WHEEL BASE:2925mm 13-15 WHEEL BASE:3098mm 16-17 XLD LINE: WHEEL BASE:2925mm 18-19 WHEEL BASE:3098mm 20-21







## PROACE CITY

















1014mm 1085mm 360mm 360mm

# PROACE CITY



(wheel base: 2785mm)

## PROACE CITY







57-1-106-00











1014mm 1085mm 360mm 160kg

# PROACE CITY



(wheel base: 2975mm)

## PROACE CITY







57-1-155-00











1732mm 310mm 1266mm 120kg

## PROACE CITY



(wheel base: 2975mm)





























#### 57-1-105-00





































57-1-127-00



























Polychemstraat 14 6191NL Beek (Limburg) Netherlands Phone number: +31 (0)46 4374147