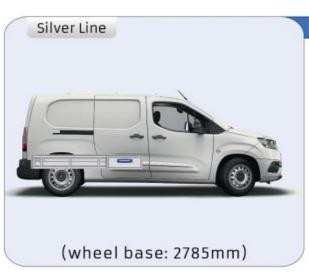

today and in the future. Everything is made for functional use and safety during work and transport. The production is fully certified and complies to ISO 9001:2015 and TÜV requirements.







TIME SAVING

PERSONALIZED PROJECT

GREAT TESTS RESULTS





### **CONTENT LIST:**

### **PROACE CITY**

**MODULES:** WHEEL BASE:2785mm 6-7 8-9 WHEEL BASE:2975mm XLD LINE: WHEEL BASE:2785mm 10-11 12-14 WHEEL BASE:2975mm

### **PROACE**

**MODULES:** WHEEL BASE:2925mm 13-15 WHEEL BASE:3098mm 16-17 XLD LINE: WHEEL BASE:2925mm 18-19 WHEEL BASE:3098mm 20-21







## PROACE CITY

















1014mm 1085mm 360mm 360mm

# PROACE CITY



(wheel base: 2785mm)

## PROACE CITY







57-1-106-00











1014mm 1085mm 360mm 160kg

# PROACE CITY



(wheel base: 2975mm)

## PROACE CITY







57-1-155-00











1732mm 310mm 1266mm 120kg

## PROACE CITY



(wheel base: 2975mm)





























#### 57-1-105-00





































57-1-127-00



























Polychemstraat 14 6191NL Beek (Limburg) Netherlands Phone number: +31 (0)46 4374147