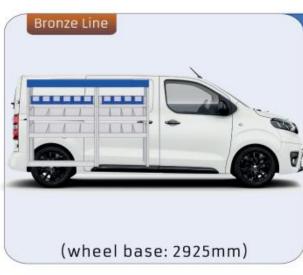

### **PROACE**

**MODULES:** WHEEL BASE:2925mm 13-15 WHEEL BASE:3098mm 16-17 XLD LINE: WHEEL BASE:2925mm 18-19 WHEEL BASE:3098mm 20-21