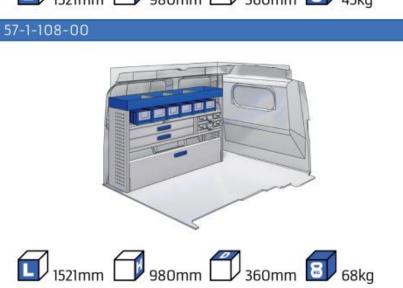

## PROACE CITY

57-1-106-00

1014mm 1085mm 360mm 160kg

# PROACE CITY

(wheel base: 2975mm)