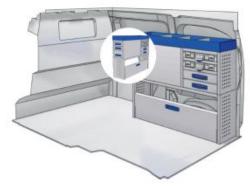

y certified and complies to ISO 9001:2015 and TÜV requirements.







TIME SAVING

PERSONALIZED PROJECT

GREAT TESTS RESULTS





### **CONTENT LIST:**

### **PROACE CITY**

**MODULES:** WHEEL BASE:2785mm 6-7 8-9 WHEEL BASE:2975mm XLD LINE: WHEEL BASE:2785mm 10-11 12-14 WHEEL BASE:2975mm

### **PROACE**

**MODULES:** WHEEL BASE:2925mm 13-15 WHEEL BASE:3098mm 16-17 XLD LINE: WHEEL BASE:2925mm 18-19 WHEEL BASE:3098mm 20-21







## PROACE CITY

















1014mm 1085mm 360mm 360mm

# PROACE CITY



(wheel base: 2785mm)

## PROACE CITY







57-1-106-00











1014mm 1085mm 360mm 160kg

# PROACE CITY



(wheel base: 2975mm)

## PROACE CITY







57-1-155-00











1732mm 310mm 1266mm 120kg

## PROACE CITY



(wheel base: 2975mm)





























#### 57-1-105-00





































57-1-127-00



























Polychemstraat 14 6191NL Beek (Limburg) Netherlands Phone number: +31 (0)46 4374147