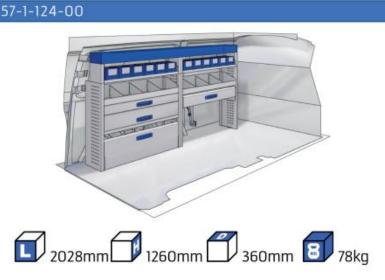

mplies to ISO 9001:2015 and TÜV requirements.







TIME SAVING

PERSONALIZED PROJECT

GREAT TESTS RESULTS





### **CONTENT LIST:**

### **PROACE CITY**

**MODULES:** WHEEL BASE:2785mm 6-7 8-9 WHEEL BASE:2975mm XLD LINE: WHEEL BASE:2785mm 10-11 12-14 WHEEL BASE:2975mm

### **PROACE**

**MODULES:** WHEEL BASE:2925mm 13-15 WHEEL BASE:3098mm 16-17 XLD LINE: WHEEL BASE:2925mm 18-19 WHEEL BASE:3098mm 20-21







## PROACE CITY

















1014mm 1085mm 360mm 360mm

# PROACE CITY



(wheel base: 2785mm)

## PROACE CITY







57-1-106-00











1014mm 1085mm 360mm 160kg

# PROACE CITY



(wheel base: 2975mm)

## PROACE CITY







57-1-155-00











1732mm 310mm 1266mm 120kg

## PROACE CITY



(wheel base: 2975mm)





























#### 57-1-105-00





































57-1-127-00



























Polychemstraat 14 6191NL Beek (Limburg) Netherlands Phone number: +31 (0)46 4374147