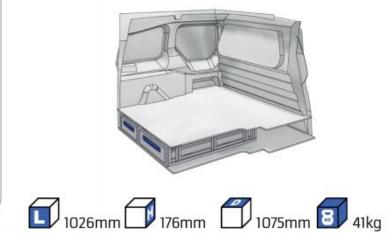

## PROACE CITY

57-1-155-00

1732mm 310mm 1266mm 120kg

## PROACE CITY

(wheel base: 2975mm)