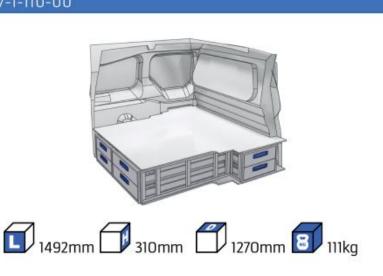

and in the future. Everything is made for functional use and safety during work and transport. The production is fully certified and complies to ISO 9001:2015 and TÜV requirements.







TIME SAVING

PERSONALIZED PROJECT

GREAT TESTS RESULTS





### **CONTENT LIST:**

### **PROACE CITY**

**MODULES:** WHEEL BASE:2785mm 6-7 8-9 WHEEL BASE:2975mm XLD LINE: WHEEL BASE:2785mm 10-11 12-14 WHEEL BASE:2975mm

### **PROACE**

**MODULES:** WHEEL BASE:2925mm 13-15 WHEEL BASE:3098mm 16-17 XLD LINE: WHEEL BASE:2925mm 18-19 WHEEL BASE:3098mm 20-21







## PROACE CITY

















1014mm 1085mm 360mm 360mm

# PROACE CITY



(wheel base: 2785mm)

## PROACE CITY







57-1-106-00











1014mm 1085mm 360mm 160kg

# PROACE CITY



(wheel base: 2975mm)

## PROACE CITY







57-1-155-00











1732mm 310mm 1266mm 120kg

## PROACE CITY



(wheel base: 2975mm)





























#### 57-1-105-00





































57-1-127-00



























Polychemstraat 14 6191NL Beek (Limburg) Netherlands Phone number: +31 (0)46 4374147