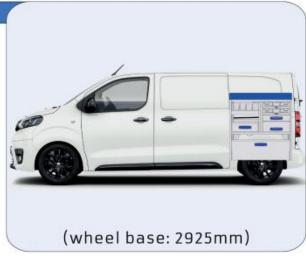

### **PROACE**

**MODULES:** WHEEL BASE:2925mm 13-15 WHEEL BASE:3098mm 16-17 XLD LINE: WHEEL BASE:2925mm 18-19 WHEEL BASE:3098mm 20-21